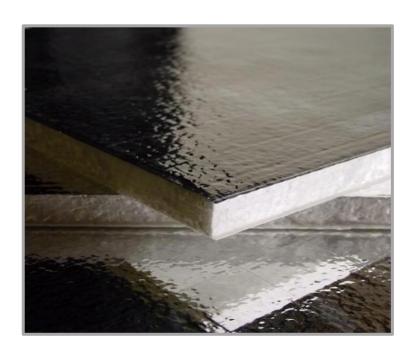

## EPS LAMINATED FOAM SHEETS

- ENGINEERED TO CUSHION & PROTECT TEMS.
- HELP INSULATE & MAINTAIN PERISHABLE PRODUCTS.
- CUSTOM CUT TO MULTIPLE SIZES.
- MULTI-PURPOSE PACKAGING ALTERNATIVE.

## **ONLY SOLD IN BUNDLE QUANTITIES**

| ITEM: | SPECS:                                                           | SHEET SIZE:<br>(W X L) | THICKNESS: | DENSITY/<br>GRADE: | QTY. PER<br>BUNDLE: |
|-------|------------------------------------------------------------------|------------------------|------------|--------------------|---------------------|
| FS-10 | EPS FOAM SHEET LAMINATED WITH HEAT-REFLECTIVE FOIL ON BOTH SIDES | 48.25" X 96.25"        | 1"         | 1.00/A             | 19                  |
| FS-15 | EPS FOAM SHEET LAMINATED WITH HEAT-REFLECTIVE FOIL ON BOTH SIDES | 48.25" X 96.25"        | 1.5"       | 1.00/A             | 13                  |