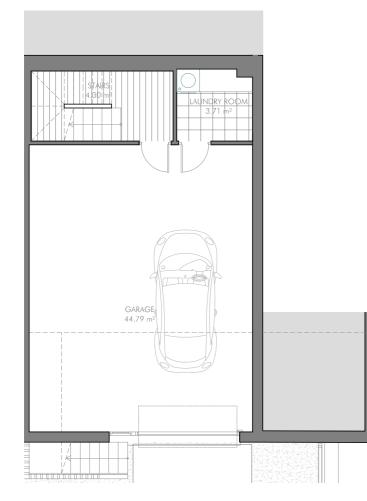

Some of the houses has a small private garden.

The basement layout concists of car park, laundryroom and storage fascilities. This part of the house is possible for the buyer to improve after the purchase. (see example in VDM House models). Extra bedrooms with en suite bathrooms and storage room is possible, and still have access to a car park in the basement. The townhouses is built in a modern design with clean lines, simple propositions, open layouts and wide sliding glass doors, providing daylight and designed to enjoy the views of the surrounding landscape.

#### BASEMENT

## ROOF TERRASSE

| LIVING AREA (excluding garage)<br>- BASEMENT<br>- GROUND FLOOR<br>- FIRST FLOOR | 81,29 m <sup>2</sup><br>8,01 m <sup>2</sup><br>39,70 m <sup>2</sup><br>32,83 m <sup>2</sup> |
|---------------------------------------------------------------------------------|---------------------------------------------------------------------------------------------|
| TERRASSE<br>- GROUND FLOOR<br>- ROOF                                            | 13,34 m²<br>32,85 m²                                                                        |
| COURTYARD/GARDEN                                                                | 7,68 m²                                                                                     |
| GARAGE AREA                                                                     | 44 <b>,79</b> m <sup>2</sup>                                                                |
| Scale 1:100                                                                     |                                                                                             |

| FULLY ENCLOSED BUILT AREA<br>- BASEMENT BUILT AREA<br>- GROUND FLOOR BUILT AREA<br>- FIRST FLOOR BUILT AREA<br>- ROOF BUILT AREA | 63,88 m²<br>45,60 m²<br>43,60 m²<br>7,75 m²                                                                         |
|----------------------------------------------------------------------------------------------------------------------------------|---------------------------------------------------------------------------------------------------------------------|
| TOTAL FULLY ENCLOSED BUILT AREA:                                                                                                 | 160,83 m²                                                                                                           |
| USABLE AREA<br>- INDOOR AREA<br>- GROUND FLOOR TERRASSE<br>- ROOF TERRASSE<br>- GARDEN AND COURTYARD<br>- OUTDOOR STAIRS         | 126,08 m <sup>2</sup><br>13,34 m <sup>2</sup><br>32,85 m <sup>2</sup><br>7,68 m <sup>2</sup><br>4,68 m <sup>2</sup> |
| TOTAL USABLE AREA:                                                                                                               | 184,63 m²                                                                                                           |
| AREA ACCORDING TO DECRETO 218/2005 <sup>(1)</sup><br>- BUILT AREA                                                                | 173,44 m²                                                                                                           |
| GROSS BUILT AREA                                                                                                                 | 174,50 m <sup>2</sup>                                                                                               |