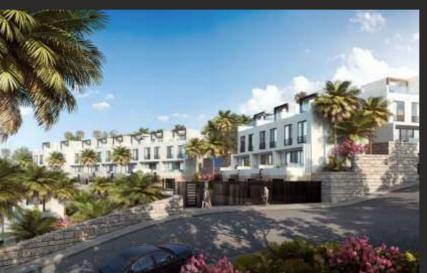

Some of the houses has a small private garden.

The basement layout concists of car park, laundryroom and storage fascilities. This part of the house is possible for the buyer to improve after the purchase. (see example in VDM House models). Extra bedrooms with en suite bathrooms and storage room is possible, and still have access to a car park in the basement. The townhouses is built in a modern design with clean lines, simple propositions, open layouts and wide sliding glass doors, providing daylight and designed to enjoy the views of the surrounding landscape.