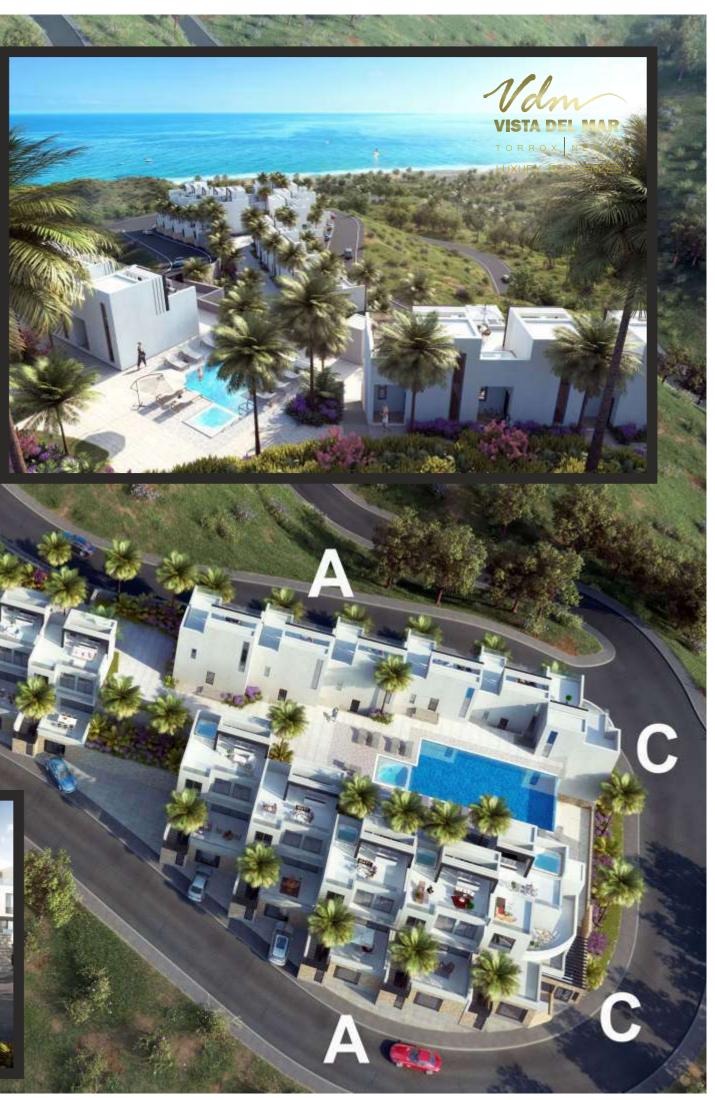

# TOWNHOUSES IN THREE DIFFERENT SHAPES

VISTA DEL MAR offers you town houses in three different sizes and shapes

TOWNHOUSE Athree bedroom houses 200 m²TOWNHOUSE Btwo bedroom houses 160 m²TOWNHOUSE Cthree bedroom houses 210 m²

#### GROUND FLOOR

VISTA DEL MAR 37 LUXURY RESIDENCES |

TORROX NERJA