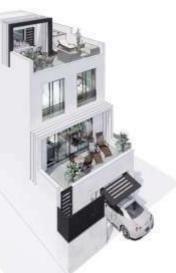

The townhouses of VISTA DEL MAR are three storey hillside buildings with a roof terrace at the top. The townhouses set the standard of luxurious living in contemporary architecture in two/three bedrooms. The best choice of materials in an ECO friendly solution. Townhouse B has a total built area of aprox. 160 m<sup>2</sup> (see VDM house models)

Some of the houses has a small private garden.

The basement layout concists of car park, laundryroom and storage fascilities. This part of the house is possible for the buyer to improve after the purchase. (see example in VDM House models). Extra bedrooms with en suite bathrooms and storage room is possible, and still have access to a car park in the basement. The townhouses is built in a modern design with clean lines, simple propositions, open layouts and wide sliding glass doors, providing daylight and designed to enjoy the views of the surrounding landscape.

Roof terrace with pergola bar

First floor: 2 Bedrooms. bathroom

Ground floor: terrace, livingroom, kitchen, bathroom

Basement: garage, laundryroom, storage

The first floor reaches the roof terrace with a fitted roof bar working place with a sink. Ready to be completed of your own choice. You will also find space for a SPA bath if requested.