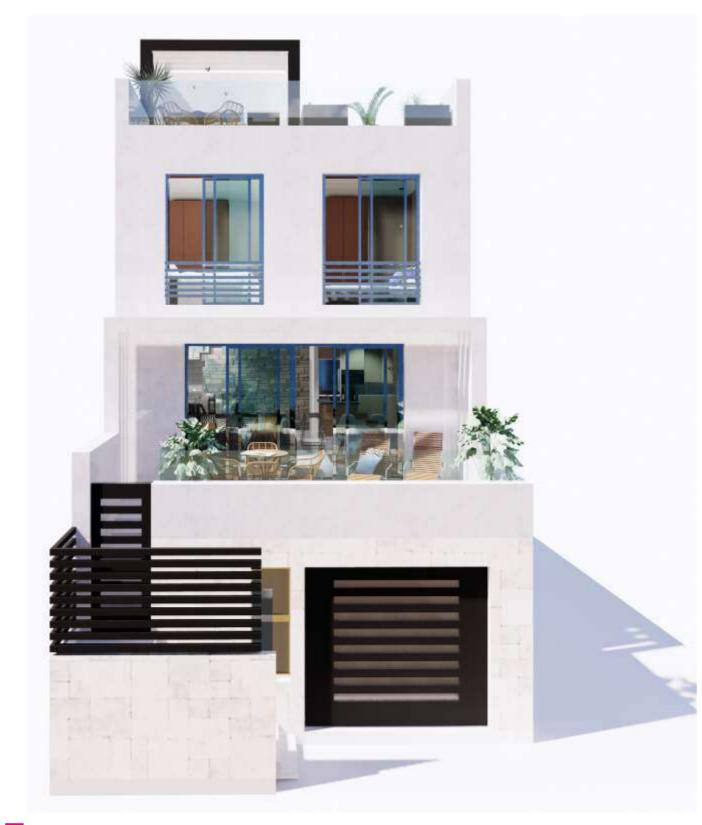

The townhouses of VISTA DEL MAR are three storey hillside buildings with a roof terrace at the top. The townhouses set the standard of luxurious living in contemporary architecture in two/three bedrooms. The best choice of materials in an ECO friendly solution. Townhouse B has a total built area of aprox. 160 m<sup>2</sup> (see VDM house models)

Roof terrace with pergola bar

First floor: 2 Bedrooms. bathroom

Ground floor: terrace, livingroom, kitchen, bathroom

Basement: garage, laundryroom, storage

The first floor reaches the roof terrace with a fitted roof bar working place with a sink. Ready to be completed of your own choice. You will also find space for a SPA bath if requested.