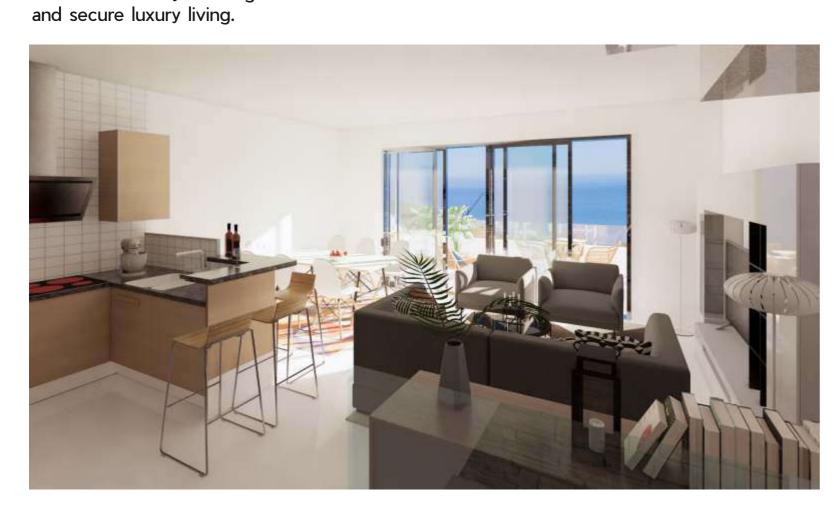

A spacious ground floor with an open layout and spectacular view over the sea and the mountain. Living/diningroom with direct access to a terrace, modern fitted kitchen, two bedrooms, two fitted bathrooms.

A spacious ground floor, an open layout in living/diningroom, with direct access to a terrace, and a modern fitted kitchen, Some of the houses has a small private garden.