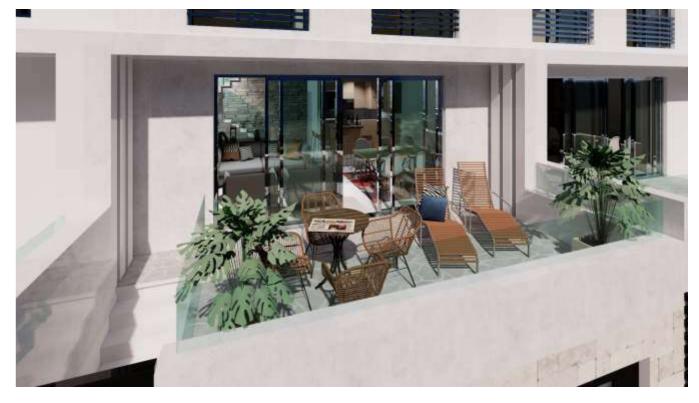

A spacious ground floor with an open layout and spectacular view over the sea and the mountain. Living/diningroom with direct access to a terrace, modern fitted kitchen, two bedrooms, two fitted bathrooms.

Some of the houses has a small private garden.

The basement layout concists of car park, laundryroom and storage fascilities. This part of the house is possible for the buyer to improve after the purchase. (see example in VDM House models). Extra bedrooms with en suite bathrooms and storage room is possible, and still have access to a car park in the basement. The townhouses is built in a modern design with clean lines, simple propositions, open layouts and wide sliding glass doors, providing daylight and designed to enjoy the views of the surrounding landscape.