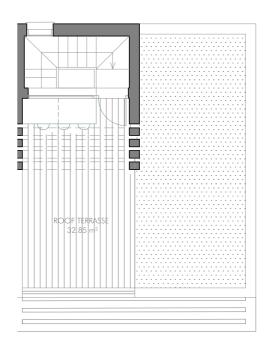

Roof terrace with pergola bar

First floor: 2 Bedrooms. bathroom

Ground floor: terrace, livingroom, kitchen, bathroom

Basement: garage, laundryroom, storage

The first floor reaches the roof terrace with a fitted roof bar working place with a sink. Ready to be completed of your own choice. You will also find space for a SPA bath if requested.

## ROOF TERRASSE

| LIVING AREA (excluding garage)<br>- BASEMENT<br>- GROUND FLOOR<br>- FIRST FLOOR | 81,29 m <sup>2</sup><br>8,01 m <sup>2</sup><br>39,70 m <sup>2</sup><br>32,83 m <sup>2</sup> |
|---------------------------------------------------------------------------------|---------------------------------------------------------------------------------------------|
| TERRASSE<br>- GROUND FLOOR<br>- ROOF                                            | 13,34 m²<br>32,85 m²                                                                        |
| COURTYARD/GARDEN                                                                | 7,68 m²                                                                                     |
| GARAGE AREA                                                                     | 44 <b>,79</b> m <sup>2</sup>                                                                |
| Scale 1:100                                                                     |                                                                                             |