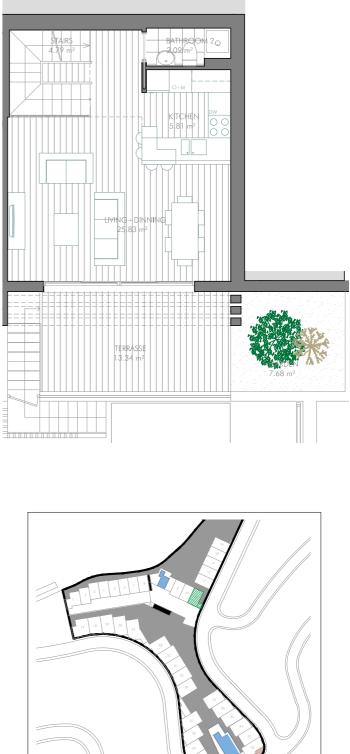

A spacious ground floor with an open layout and spectacular view over the sea and the mountain. Living/diningroom with direct access to a terrace, modern fitted kitchen, two bedrooms, two fitted bathrooms.

A spacious ground floor, an open layout in living/diningroom, with direct access to a terrace, and a modern fitted kitchen, Some of the houses has a small private garden.

#### GROUND FLOOR

VISTA DEL MAR 37 LUXURY RESIDENCES |

TORROX NERJA

## ROOF TERRASSE

| LIVING AREA (excluding garage)<br>- BASEMENT<br>- GROUND FLOOR<br>- FIRST FLOOR | 81,29 m <sup>2</sup><br>8,01 m <sup>2</sup><br>39,70 m <sup>2</sup><br>32,83 m <sup>2</sup> |
|---------------------------------------------------------------------------------|---------------------------------------------------------------------------------------------|
| TERRASSE<br>- GROUND FLOOR<br>- ROOF                                            | 13,34 m²<br>32,85 m²                                                                        |
| COURTYARD/GARDEN                                                                | 7,68 m²                                                                                     |
| GARAGE AREA                                                                     | 44 <b>,79</b> m <sup>2</sup>                                                                |
| Scale 1:100                                                                     |                                                                                             |

| FULLY ENCLOSED BUILT AREA<br>- BASEMENT BUILT AREA<br>- GROUND FLOOR BUILT AREA<br>- FIRST FLOOR BUILT AREA<br>- ROOF BUILT AREA | 63,88 m²<br>45,60 m²<br>43,60 m²<br>7,75 m²                                                                         |
|----------------------------------------------------------------------------------------------------------------------------------|---------------------------------------------------------------------------------------------------------------------|
| TOTAL FULLY ENCLOSED BUILT AREA:                                                                                                 | 160,83 m²                                                                                                           |
| USABLE AREA<br>- INDOOR AREA<br>- GROUND FLOOR TERRASSE<br>- ROOF TERRASSE<br>- GARDEN AND COURTYARD<br>- OUTDOOR STAIRS         | 126,08 m <sup>2</sup><br>13,34 m <sup>2</sup><br>32,85 m <sup>2</sup><br>7,68 m <sup>2</sup><br>4,68 m <sup>2</sup> |
| TOTAL USABLE AREA:                                                                                                               | 184,63 m²                                                                                                           |
| AREA ACCORDING TO DECRETO 218/2005 <sup>(1)</sup><br>- BUILT AREA                                                                | 173,44 m²                                                                                                           |
| GROSS BUILT AREA                                                                                                                 | 174,50 m <sup>2</sup>                                                                                               |