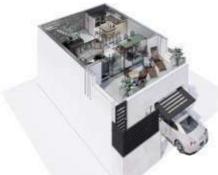

The townhouses of VISTA DEL MAR are three storey hillside buildings with a roof terrace at the top. The townhouses set the standard of luxurious living in contemporary architecture in two/three bedrooms. The best choice of materials in an ECO friendly solution. Townhouse B has a total built area of aprox. 160 m<sup>2</sup> (see VDM house models)

Roof terrace with pergola bar

First floor: 2 Bedrooms. bathroom

Ground floor: terrace, livingroom, kitchen, bathroom

Basement: garage, laundryroom, storage

The first floor reaches the roof terrace with a fitted roof bar working place with a sink. Ready to be completed of your own choice. You will also find space for a SPA bath if requested.

#### HOUSE 11 - 2 BEDROOMS