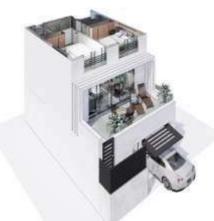

The townhouses of VISTA DEL MAR are three storey hillside buildings with a roof terrace at the top. The townhouses set the standard of luxurious living in contemporary architecture in two/three bedrooms. The best choice of materials in an ECO friendly solution. Townhouse B has a total built area of aprox. 160 m<sup>2</sup> (see VDM house models)

Some of the houses has a small private garden.

The basement layout concists of car park, laundryroom and storage fascilities. This part of the house is possible for the buyer to improve after the purchase. (see example in VDM House models). Extra bedrooms with en suite bathrooms and storage room is possible, and still have access to a car park in the basement. The townhouses is built in a modern design with clean lines, simple propositions, open layouts and wide sliding glass doors, providing daylight and designed to enjoy the views of the surrounding landscape.

Roof terrace with pergola bar

First floor: 2 Bedrooms. bathroom

Ground floor: terrace, livingroom, kitchen, bathroom

Basement: garage, laundryroom, storage

The first floor reaches the roof terrace with a fitted roof bar working place with a sink. Ready to be completed of your own choice. You will also find space for a SPA bath if requested.