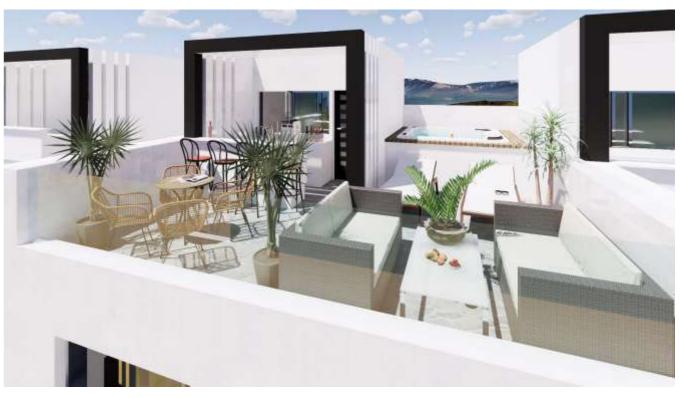

Roof terrace with pergola bar

First floor: 2 Bedrooms. bathroom

Ground floor: terrace, livingroom, kitchen, bathroom

Basement: garage, laundryroom, storage

The first floor reaches the roof terrace with a fitted roof bar working place with a sink. Ready to be completed of your own choice. You will also find space for a SPA bath if requested.

## ROOF TERRASSE

| LIVING AREA (excluding garage)<br>- BASEMENT<br>- GROUND FLOOR<br>- FIRST FLOOR | 81,29 m <sup>2</sup><br>8,01 m <sup>2</sup><br>39,70 m <sup>2</sup><br>32,83 m <sup>2</sup> |
|---------------------------------------------------------------------------------|---------------------------------------------------------------------------------------------|
| TERRASSE<br>- GROUND FLOOR<br>- ROOF                                            | 13,34 m²<br>32,85 m²                                                                        |
| COURTYARD/GARDEN                                                                | 7,68 m²                                                                                     |
| GARAGE AREA                                                                     | 44 <b>,79</b> m <sup>2</sup>                                                                |
| Scale 1:100                                                                     |                                                                                             |