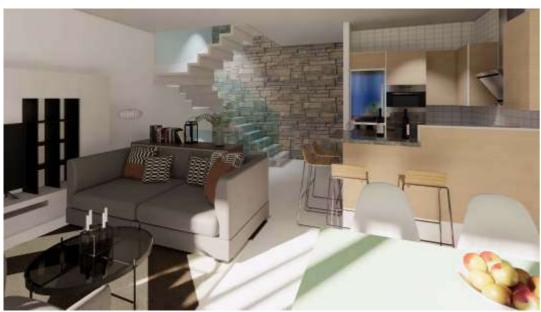

A spacious ground floor with an open layout and spectacular view over the sea and the mountain. Living/diningroom with direct access to a terrace, modern fitted kitchen, two bedrooms, two fitted bathrooms.

A spacious ground floor, an open layout in living/diningroom, with direct access to a terrace, and a modern fitted kitchen, Some of the houses has a small private garden.