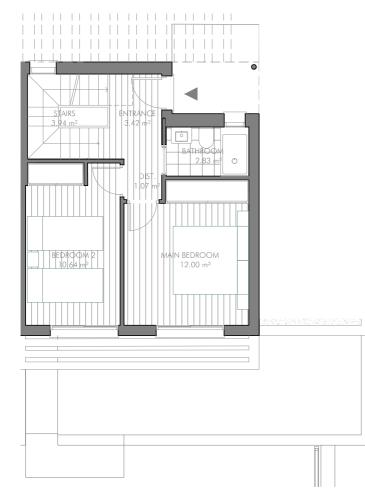

Roof terrace with pergola bar

First floor: 2 Bedrooms. bathroom

Ground floor: terrace, livingroom, kitchen, bathroom

Basement: garage, laundryroom, storage

The first floor reaches the roof terrace with a fitted roof bar working place with a sink. Ready to be completed of your own choice. You will also find space for a SPA bath if requested.

### FIRST FLOOR

A spacious ground floor with an open layout and spectacular view over the sea and the mountain. Living/diningroom with direct access to a terrace, modern fitted kitchen, two bedrooms, two fitted bathrooms.