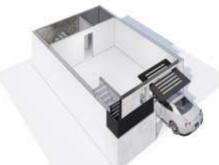

Some of the houses has a small private garden.

The basement layout concists of car park, laundryroom and storage fascilities. This part of the house is possible for the buyer to improve after the purchase. (see example in VDM House models). Extra bedrooms with en suite bathrooms and storage room is possible, and still have access to a car park in the basement. The townhouses is built in a modern design with clean lines, simple propositions, open layouts and wide sliding glass doors, providing daylight and designed to enjoy the views of the surrounding landscape.

#### BASEMENT