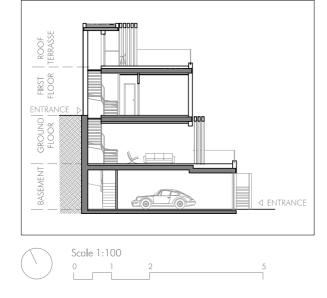

The townhouses of VISTA DEL MAR are three storey hillside buildings with a roof terrace at the top. The townhouses set the standard of luxurious living in contemporary architecture in two/three bedrooms. The best choice of materials in an ECO friendly solution. Townhouse B has a total built area of aprox. 160 m<sup>2</sup> (see VDM house models)

Some of the houses has a small private garden.

The basement layout concists of car park, laundryroom and storage fascilities. This part of the house is possible for the buyer to improve after the purchase. (see example in VDM House models). Extra bedrooms with en suite bathrooms and storage room is possible, and still have access to a car park in the basement. The townhouses is built in a modern design with clean lines, simple propositions, open layouts and wide sliding glass doors, providing daylight and designed to enjoy the views of the surrounding landscape.

Roof terrace with pergola bar

First floor: 2 Bedrooms. bathroom

Ground floor: terrace, livingroom, kitchen, bathroom

Basement: garage, laundryroom, storage

The first floor reaches the roof terrace with a fitted roof bar working place with a sink. Ready to be completed of your own choice. You will also find space for a SPA bath if requested.

#### BASEMENT

#### GROUND FLOOR

VISTA DEL MAR 37 LUXURY RESIDENCES |

TORROX NERJA

### FIRST FLOOR

## ROOF TERRASSE

| LIVING AREA (excluding garage)<br>- BASEMENT<br>- GROUND FLOOR<br>- FIRST FLOOR | 81,29 m <sup>2</sup><br>8,01 m <sup>2</sup><br>39,70 m <sup>2</sup><br>32,83 m <sup>2</sup> |
|---------------------------------------------------------------------------------|---------------------------------------------------------------------------------------------|
| TERRASSE<br>- GROUND FLOOR<br>- ROOF                                            | 13,34 m²<br>32,85 m²                                                                        |
| COURTYARD/GARDEN                                                                | 7,68 m²                                                                                     |
| GARAGE AREA                                                                     | 44 <b>,79</b> m <sup>2</sup>                                                                |
| Scale 1:100                                                                     |                                                                                             |