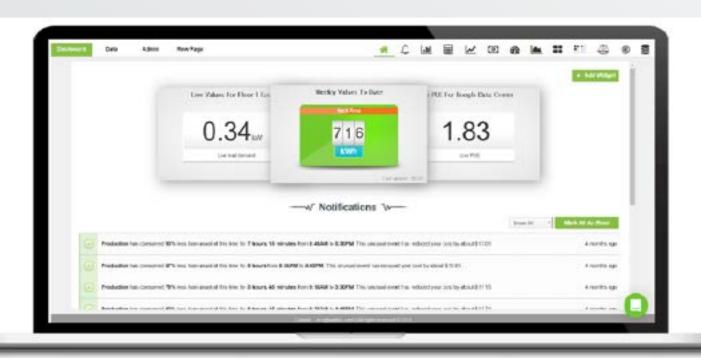

#### MACHINE LEARNING ANALYTICS

Get notified about abnormal energy use patterns via automated detection and proactive alerts for better engagement and savings. Expedite response times to unexpected behaviors/patterns through email and SMS notifications, so that you can adjust your operations before they impact your energy bill.

#### **OUR SOFTWARE**

Our energy management platform uses Sentinel, a self-learning analytics engine that offers a great new experience to energy management, diagnosing power use so as to alert you with clear and efficient energy saving actions, as soon as a machine or set of appliances are experiencing energy inefficiency.

You can choose to receive Sentinel notifications through your online dashboard, to your email or mobile phone depending on urgency and preferred settings. Specific notifications can also be set up by energy professionals or the end-user.