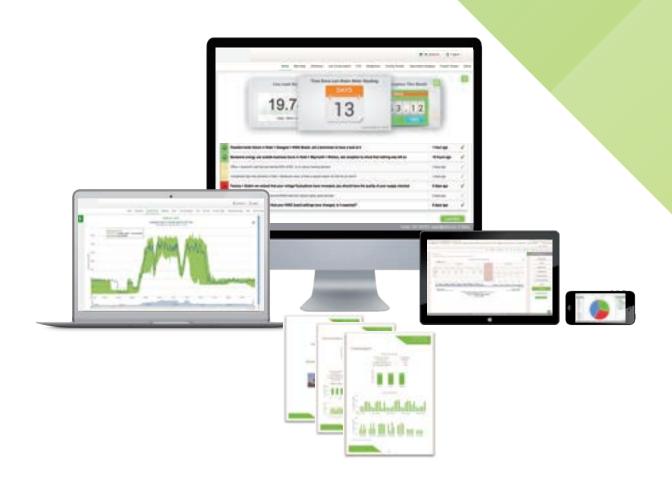

**Analysis** 

Our comprehensive, web-based, energy management software platform provides real-time energy data, projections of savings, IPMVP measurement and verification, tariff analysis, energy performance assessment, reporting and so much more.

#### **OUR SOFTWARE**

Our energy management platform uses Sentinel, a self-learning analytics engine that offers a great new experience to energy management, diagnosing power use so as to alert you with clear and efficient energy saving actions, as soon as a machine or set of appliances are experiencing energy inefficiency.

You can choose to receive Sentinel notifications through your online dashboard, to your email or mobile phone depending on urgency and preferred settings. Specific notifications can also be set up by energy professionals or the end-user.