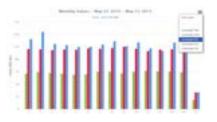

#### **IDENTIFY ENERGY INTENSIVE AND COSTLY APPLIANCES AND SITES**

Analyse and compare your consumption and associated costs to identify where your money is spent within your organisation. Discover increase/decrease trends over periods and calculate your savings. You can also enter adjustment values. Download your charts and graphs in multiple formats including PNG, JPEG, PDF, SVG and CSV.