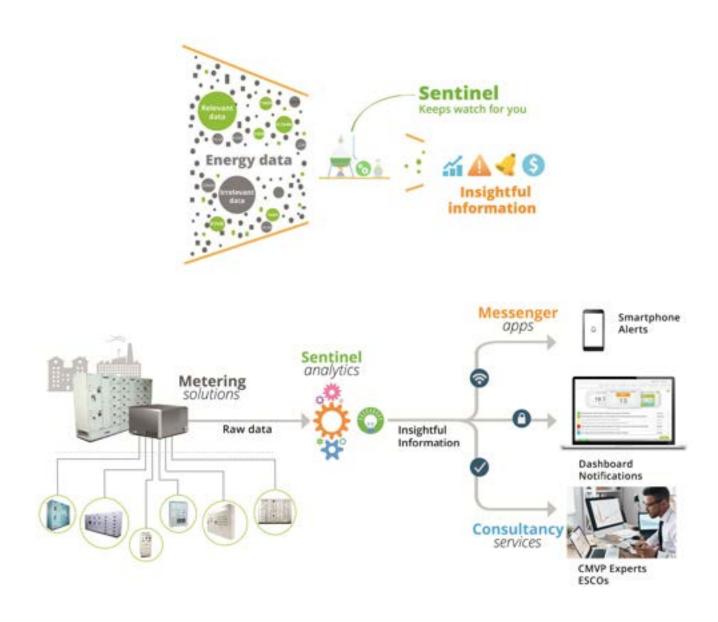

#### **OUR SOFTWARE**

Our energy management platform uses Sentinel, a self-learning analytics engine that offers a great new experience to energy management, diagnosing power use so as to alert you with clear and efficient energy saving actions, as soon as a machine or set of appliances are experiencing energy inefficiency.

You can choose to receive Sentinel notifications through your online dashboard, to your email or mobile phone depending on urgency and preferred settings. Specific notifications can also be set up by energy professionals or the end-user.