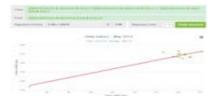

#### **MEASUREMENT & VERIFICATION OF SAVINGS**

Give transparency into the results of energy projects with automated modeling and calculation of energy and cost savings. Set baseline/reporting periods and routine/ non-routine adjustments and let our software model your energy use and calculate kWh and €/\$ savings according to IPMVP.