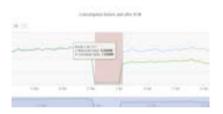

#### **OPERATIONS WASTAGE ANALYSIS**

Evaluate quickly patterns of power consumption and when peak load demand happens. Overnight activity and periods of high power activity will guide you to sources of operational wastage and opportunities for additional kWh and cost savings.