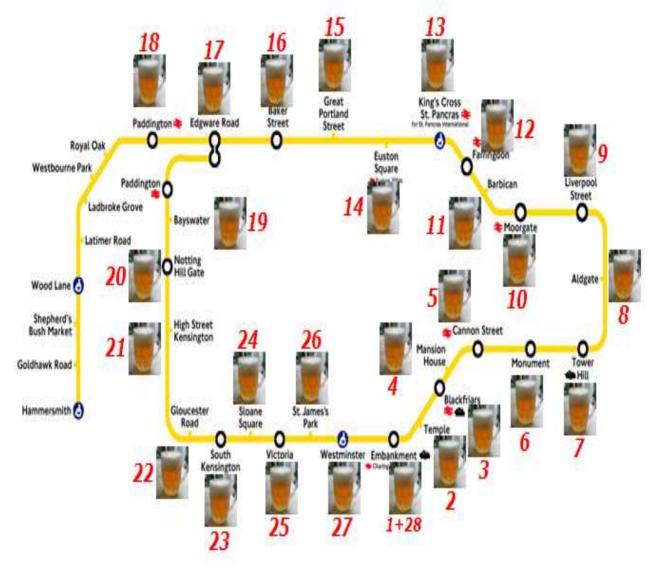

## Circle Line Pub Crawl Tour

2017 16/11 - 18/11

|                   | 1                                                                                                                                                                                                                                      |                                                                                                                                                                                                                                                                                                                                                                                                                                                                                                                                                                                                                                                                                                                                                                                                                                                                                                                                                                                                                                                                                                                                                                                                                                                                                                                                                                                                                                                                                                                                                                                                                                                                                                                                                                                                                                                                                                                                                                                                                                                                   |                           |  |  |  |  |  |  |
|-------------------|----------------------------------------------------------------------------------------------------------------------------------------------------------------------------------------------------------------------------------------|-------------------------------------------------------------------------------------------------------------------------------------------------------------------------------------------------------------------------------------------------------------------------------------------------------------------------------------------------------------------------------------------------------------------------------------------------------------------------------------------------------------------------------------------------------------------------------------------------------------------------------------------------------------------------------------------------------------------------------------------------------------------------------------------------------------------------------------------------------------------------------------------------------------------------------------------------------------------------------------------------------------------------------------------------------------------------------------------------------------------------------------------------------------------------------------------------------------------------------------------------------------------------------------------------------------------------------------------------------------------------------------------------------------------------------------------------------------------------------------------------------------------------------------------------------------------------------------------------------------------------------------------------------------------------------------------------------------------------------------------------------------------------------------------------------------------------------------------------------------------------------------------------------------------------------------------------------------------------------------------------------------------------------------------------------------------|---------------------------|--|--|--|--|--|--|
| Station           | 😌 Embankment                                                                                                                                                                                                                           |                                                                                                                                                                                                                                                                                                                                                                                                                                                                                                                                                                                                                                                                                                                                                                                                                                                                                                                                                                                                                                                                                                                                                                                                                                                                                                                                                                                                                                                                                                                                                                                                                                                                                                                                                                                                                                                                                                                                                                                                                                                                   |                           |  |  |  |  |  |  |
| Arrival 10:15     | Time : 31 min at pub                                                                                                                                                                                                                   | Leaving 10:46                                                                                                                                                                                                                                                                                                                                                                                                                                                                                                                                                                                                                                                                                                                                                                                                                                                                                                                                                                                                                                                                                                                                                                                                                                                                                                                                                                                                                                                                                                                                                                                                                                                                                                                                                                                                                                                                                                                                                                                                                                                     |                           |  |  |  |  |  |  |
| Pub               | Champagne Charlies **                                                                                                                                                                                                                  | The Princess of     Image: Constraint of the princess of the princes of the princess of the princes of the prince | Wales - ****              |  |  |  |  |  |  |
| Address           | The Arches, 17 Villiers Street<br>Charing Cross, London WC2N 6N                                                                                                                                                                        | 27 Villiers Street<br>G Charing Cross, Lo                                                                                                                                                                                                                                                                                                                                                                                                                                                                                                                                                                                                                                                                                                                                                                                                                                                                                                                                                                                                                                                                                                                                                                                                                                                                                                                                                                                                                                                                                                                                                                                                                                                                                                                                                                                                                                                                                                                                                                                                                         | ondon WC2N 6ND            |  |  |  |  |  |  |
| Brewery/<br>Chain |                                                                                                                                                                                                                                        | Nicholson, Nichol                                                                                                                                                                                                                                                                                                                                                                                                                                                                                                                                                                                                                                                                                                                                                                                                                                                                                                                                                                                                                                                                                                                                                                                                                                                                                                                                                                                                                                                                                                                                                                                                                                                                                                                                                                                                                                                                                                                                                                                                                                                 | lson Pale Ale             |  |  |  |  |  |  |
|                   | Turn left after the ticket barriers<br>Head straight up Villier Street aft                                                                                                                                                             | -                                                                                                                                                                                                                                                                                                                                                                                                                                                                                                                                                                                                                                                                                                                                                                                                                                                                                                                                                                                                                                                                                                                                                                                                                                                                                                                                                                                                                                                                                                                                                                                                                                                                                                                                                                                                                                                                                                                                                                                                                                                                 | g away from the river.    |  |  |  |  |  |  |
|                   | Turn left into the Arches.                                                                                                                                                                                                             | Princess of Wales                                                                                                                                                                                                                                                                                                                                                                                                                                                                                                                                                                                                                                                                                                                                                                                                                                                                                                                                                                                                                                                                                                                                                                                                                                                                                                                                                                                                                                                                                                                                                                                                                                                                                                                                                                                                                                                                                                                                                                                                                                                 | s is on your right.       |  |  |  |  |  |  |
|                   | Opposite the Princess of Wales is a shopping arcade. For the back-up AND finishing pub, Ship<br>& Shovel, head down here and keep going you'll eventually come to the pub in two halves.<br>One half on the left and one on the right. |                                                                                                                                                                                                                                                                                                                                                                                                                                                                                                                                                                                                                                                                                                                                                                                                                                                                                                                                                                                                                                                                                                                                                                                                                                                                                                                                                                                                                                                                                                                                                                                                                                                                                                                                                                                                                                                                                                                                                                                                                                                                   |                           |  |  |  |  |  |  |
| Backup Pub        | The Ship & Shovel, 1-3 Craven Pa                                                                                                                                                                                                       | assage, Charing Cross, Lond                                                                                                                                                                                                                                                                                                                                                                                                                                                                                                                                                                                                                                                                                                                                                                                                                                                                                                                                                                                                                                                                                                                                                                                                                                                                                                                                                                                                                                                                                                                                                                                                                                                                                                                                                                                                                                                                                                                                                                                                                                       | don, WC2N 5PH             |  |  |  |  |  |  |
| Walking: 2        | Arrival: 10:48                                                                                                                                                                                                                         | Waiting: 4                                                                                                                                                                                                                                                                                                                                                                                                                                                                                                                                                                                                                                                                                                                                                                                                                                                                                                                                                                                                                                                                                                                                                                                                                                                                                                                                                                                                                                                                                                                                                                                                                                                                                                                                                                                                                                                                                                                                                                                                                                                        | Departing: 10:52          |  |  |  |  |  |  |
| Alternate tube    | e east to Temple: District                                                                                                                                                                                                             | Journey time: 2                                                                                                                                                                                                                                                                                                                                                                                                                                                                                                                                                                                                                                                                                                                                                                                                                                                                                                                                                                                                                                                                                                                                                                                                                                                                                                                                                                                                                                                                                                                                                                                                                                                                                                                                                                                                                                                                                                                                                                                                                                                   | Arrival at station: 10:54 |  |  |  |  |  |  |

|                   | 2                                                                                                                                                                    |                                                                                                  |                          |                |               |                  |  |  |  |
|-------------------|----------------------------------------------------------------------------------------------------------------------------------------------------------------------|--------------------------------------------------------------------------------------------------|--------------------------|----------------|---------------|------------------|--|--|--|
| Station 🗢 Temple  |                                                                                                                                                                      |                                                                                                  |                          |                |               |                  |  |  |  |
| Arrival at sta    | tion : 10:54                                                                                                                                                         | Walk 5                                                                                           | Arrival pul              | <b>b</b> 10:59 | <b>Time</b> 9 | Leave 11:08      |  |  |  |
| Pub               | Cheshire Cheese -                                                                                                                                                    | ****                                                                                             | Milfords                 |                |               |                  |  |  |  |
| Address           | 5 Little Essex Street                                                                                                                                                | , London WC2R                                                                                    | 3LD 1 Milford La         | ane, Lond      | on, WC2R 3    | 3LL              |  |  |  |
| Brewery/<br>Chain | Tribute –Cornish Pal<br>Austell Brewery                                                                                                                              | e Ale from St.                                                                                   |                          |                |               |                  |  |  |  |
|                   | Come out of the tub<br>river to your right ar<br>your left. Go up the<br>and keep heading in<br>Arundel Street. Take<br>between the office b<br>Milford Lane and the | nd a set of steps<br>steps cross the<br>towards the city<br>the first right<br>locks. Twist left | to<br>road<br>v up<br>on |                |               |                  |  |  |  |
| Walking: 5        | Arrival: 11:13                                                                                                                                                       | W                                                                                                | aiting: 4                |                | Departin      | <b>g:</b> 11:17  |  |  |  |
| Alternate tub     | e East to Blackfriars                                                                                                                                                | District Jo                                                                                      | ourney time: 2           |                | Arrival a     | t station: 11:19 |  |  |  |

|                   |                                                                                                                             | 3                                  |                    |               |                  |
|-------------------|-----------------------------------------------------------------------------------------------------------------------------|------------------------------------|--------------------|---------------|------------------|
| Station           | \varTheta Blackfria                                                                                                         | rs                                 |                    |               |                  |
| Arrival at sta    | tion : 11:19                                                                                                                | Walk 4                             | Arrival pub 11:23  | <b>Time</b> 9 | Leave 11:32      |
| Pub               | The Blackfriar - **                                                                                                         | **                                 | Cos Bar            |               | bar S            |
| Address           | 174 Queen Victoria S                                                                                                        | Street, EC4V 4EG                   | 148 Queen Victoria | St, London,   | EC4V 4BY         |
| Brewery/<br>Chain | Nicholsens<br>London Pride (Fullers                                                                                         | s) and Guiness                     |                    |               |                  |
|                   | You should follow the<br>to The Blackfriar and<br>the right which runs<br>You'll appear out of t<br>directly in front of th | take the tunnel on under the road. |                    |               |                  |
| Walking: 4        | Arrival: 11:36                                                                                                              | Waiting:                           | 4                  | Departin      | <b>g:</b> 11:40  |
| Alternate eas     | t to Mansion House                                                                                                          | District Journey t                 | ime: 2             |               | t station: 11:42 |

|                   |                                                                                                                                                                  | 4                    |                                                                                                                                                                                                                                                                                                                                                                                                                                                                                                                                                                                                                                                                                                                                                                                                                                                                                                                                                                                                                                                                                                                                                                                                                                                                                                                                                                                                                                                                                                                                                                                                                                                                                                                                                                                                                                                                                                                                                                                                                                                                                                                                |                                                          |
|-------------------|------------------------------------------------------------------------------------------------------------------------------------------------------------------|----------------------|--------------------------------------------------------------------------------------------------------------------------------------------------------------------------------------------------------------------------------------------------------------------------------------------------------------------------------------------------------------------------------------------------------------------------------------------------------------------------------------------------------------------------------------------------------------------------------------------------------------------------------------------------------------------------------------------------------------------------------------------------------------------------------------------------------------------------------------------------------------------------------------------------------------------------------------------------------------------------------------------------------------------------------------------------------------------------------------------------------------------------------------------------------------------------------------------------------------------------------------------------------------------------------------------------------------------------------------------------------------------------------------------------------------------------------------------------------------------------------------------------------------------------------------------------------------------------------------------------------------------------------------------------------------------------------------------------------------------------------------------------------------------------------------------------------------------------------------------------------------------------------------------------------------------------------------------------------------------------------------------------------------------------------------------------------------------------------------------------------------------------------|----------------------------------------------------------|
| Station           | 👄 Mansion                                                                                                                                                        | House                |                                                                                                                                                                                                                                                                                                                                                                                                                                                                                                                                                                                                                                                                                                                                                                                                                                                                                                                                                                                                                                                                                                                                                                                                                                                                                                                                                                                                                                                                                                                                                                                                                                                                                                                                                                                                                                                                                                                                                                                                                                                                                                                                |                                                          |
| Arrival at stat   | ion : 11:42                                                                                                                                                      | Walk 3               | Arrival pub 11:45                                                                                                                                                                                                                                                                                                                                                                                                                                                                                                                                                                                                                                                                                                                                                                                                                                                                                                                                                                                                                                                                                                                                                                                                                                                                                                                                                                                                                                                                                                                                                                                                                                                                                                                                                                                                                                                                                                                                                                                                                                                                                                              | Time 8     Leave 11:53                                   |
| Pub               | The Hatchet                                                                                                                                                      |                      | Ye Olde Watling                                                                                                                                                                                                                                                                                                                                                                                                                                                                                                                                                                                                                                                                                                                                                                                                                                                                                                                                                                                                                                                                                                                                                                                                                                                                                                                                                                                                                                                                                                                                                                                                                                                                                                                                                                                                                                                                                                                                                                                                                                                                                                                |                                                          |
| Address           | 28 Garlick Hill, Lond                                                                                                                                            | •                    | 29 Watling Street, Lor                                                                                                                                                                                                                                                                                                                                                                                                                                                                                                                                                                                                                                                                                                                                                                                                                                                                                                                                                                                                                                                                                                                                                                                                                                                                                                                                                                                                                                                                                                                                                                                                                                                                                                                                                                                                                                                                                                                                                                                                                                                                                                         | ndon, EC4M 9BR                                           |
| Brewery/<br>Chain | Green King IPA, Abb<br>lager                                                                                                                                     | oott Ale and Fosters |                                                                                                                                                                                                                                                                                                                                                                                                                                                                                                                                                                                                                                                                                                                                                                                                                                                                                                                                                                                                                                                                                                                                                                                                                                                                                                                                                                                                                                                                                                                                                                                                                                                                                                                                                                                                                                                                                                                                                                                                                                                                                                                                |                                                          |
|                   | Come out of the stat<br>Look down the road<br>pubs in front of you!                                                                                              | to the right and the |                                                                                                                                                                                                                                                                                                                                                                                                                                                                                                                                                                                                                                                                                                                                                                                                                                                                                                                                                                                                                                                                                                                                                                                                                                                                                                                                                                                                                                                                                                                                                                                                                                                                                                                                                                                                                                                                                                                                                                                                                                                                                                                                |                                                          |
| Walking: 3        | Arrival: 11:56<br>t to Cannon St : Distr                                                                                                                         | Waiting: 4           |                                                                                                                                                                                                                                                                                                                                                                                                                                                                                                                                                                                                                                                                                                                                                                                                                                                                                                                                                                                                                                                                                                                                                                                                                                                                                                                                                                                                                                                                                                                                                                                                                                                                                                                                                                                                                                                                                                                                                                                                                                                                                                                                | Departing: 12:00<br>Arrival at station: 12:01            |
|                   | Cannon Street                                                                                                                                                    | •                    |                                                                                                                                                                                                                                                                                                                                                                                                                                                                                                                                                                                                                                                                                                                                                                                                                                                                                                                                                                                                                                                                                                                                                                                                                                                                                                                                                                                                                                                                                                                                                                                                                                                                                                                                                                                                                                                                                                                                                                                                                                                                                                                                |                                                          |
| Der Thames St     | Isu SACO The Cannon<br>- Cannon Street<br>O 28 Garlick Hill<br>Graat Statuton mass Aposto<br>wagamama<br>Commerce & industry<br>Deer Thames St<br>Oper Thames St | PROMETRIC            | hon International Street Control Connon Street Control Street Cont | Caffè Nero Boots LEON<br>hn Hawkshaw QA Ltd Nusa Kitchen |