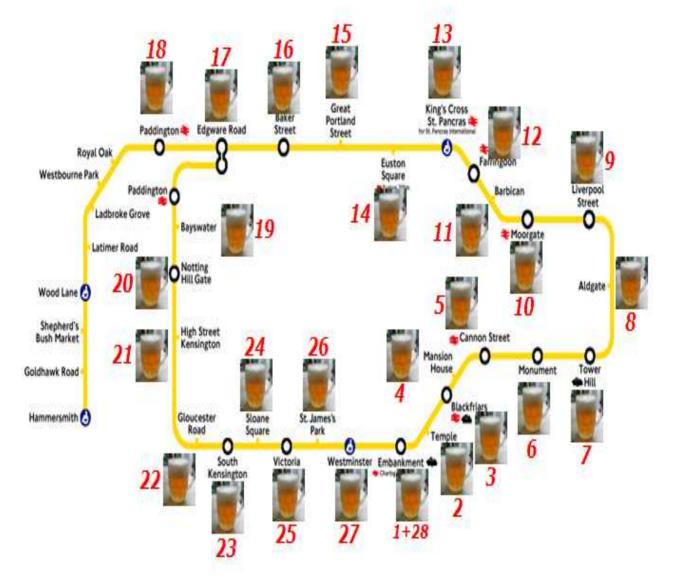

## Circle Line Pub Crawl Tour



2017 16/11 - 18/11 *Ivar's Guid*e

|                   | 1                                                                                                                                                                                                                                      |