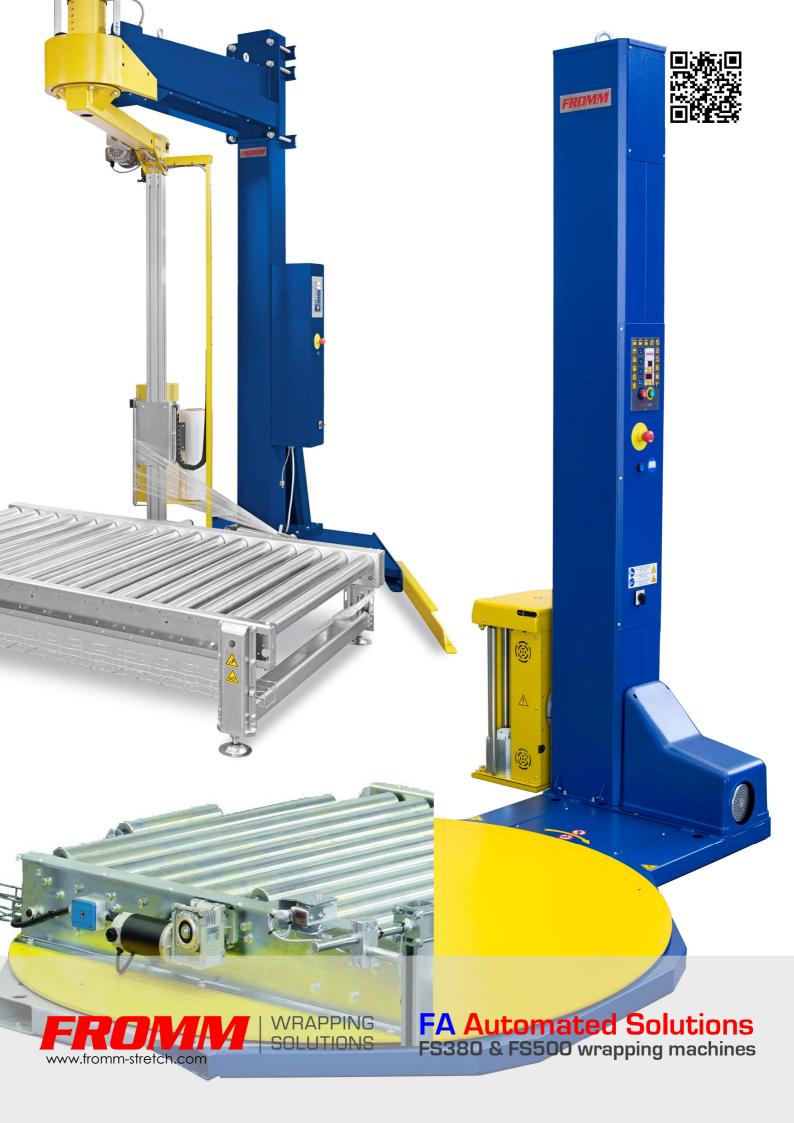

# FA Automated Solutions

### For FS380 and FS500 Series

Due to their modular build the FS380 and FS500 series wrapping machines, by adding special options, can relatively easily be upgraded to independently operating machines. Even up to the level of a basic automated system. This flyer gives you some of the most common options, available and easy to add to your NEW FS380 or FS500 machine. Making your operators live easier and increasing your output. All at the lowest possible Total Cost of Ownership (TCO), without having to compromise on quality.