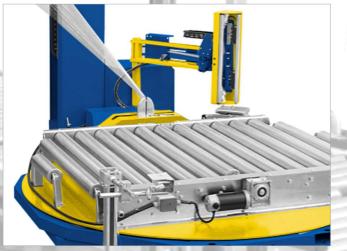

# Film attachment, clamping and cutting device

Incorporating all belonging functions of attaching, clamping, cutting and wiping the film end to the package.

For an Automated FS380 or FS500, this Solution is integrated into the belonging conveyor system.

When used as an option on a stand-alone FS380, a special turntable is required. Ø 1.800mm / 2.000Kg.

#### Film seal unit option

An extra option for extra security and a neat finish is the film welding unit to weld the film end to the package. Adjusting to any size of pallet.