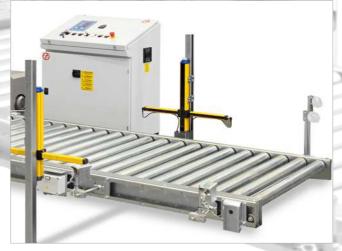

### **Conveyors and Turntables**

With these machines, all kinds of conveyor systems can be supplied.

- Non-motorized or motorized.
- Rollers or chains;
- With or without pallet lifting systems;
- Turntables, corner transfers;
- Integrated scale units, with digital reading or wireless transfer to main frames, printers and other systems.

## Additional Control Solutions

- Acoustic, visual or wireless monitoring signals on the machine / system status.
- Photo sensors and safety systems, fences & screens.
- Remote control systems for operators.