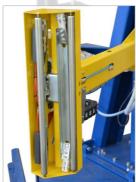

# Film attachment, clamping and cutting device

Incorporating all belonging functions of attaching, clamping, cutting and wiping the film end to the package.

For an Automated FS380 or FS500, this Solution is integrated into the belonging conveyor system.

#### Film seal unit option

An extra option for extra security and a neat finish is the film welding unit to weld the film end to the package. Adjusting to any size of pallet.