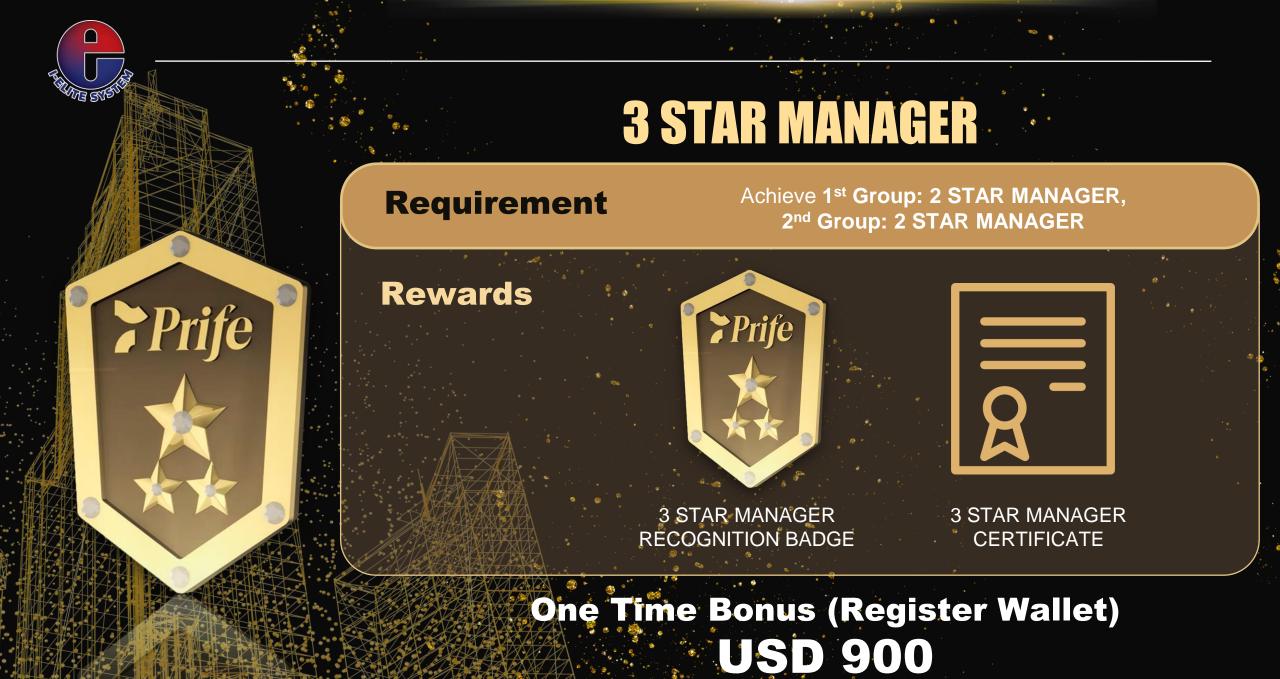

### Requirement

Achieve 1<sup>st</sup> Group: 1 STAR MANAGER, 2<sup>nd</sup> Group: 1 STAR MANAGER

#### **Rewards**

2 STAR MANAGER RECOGNITION BADGE 2 STAR MANAGER CERTIFICATE

One Time Bonus (Register Wallet) USD 600