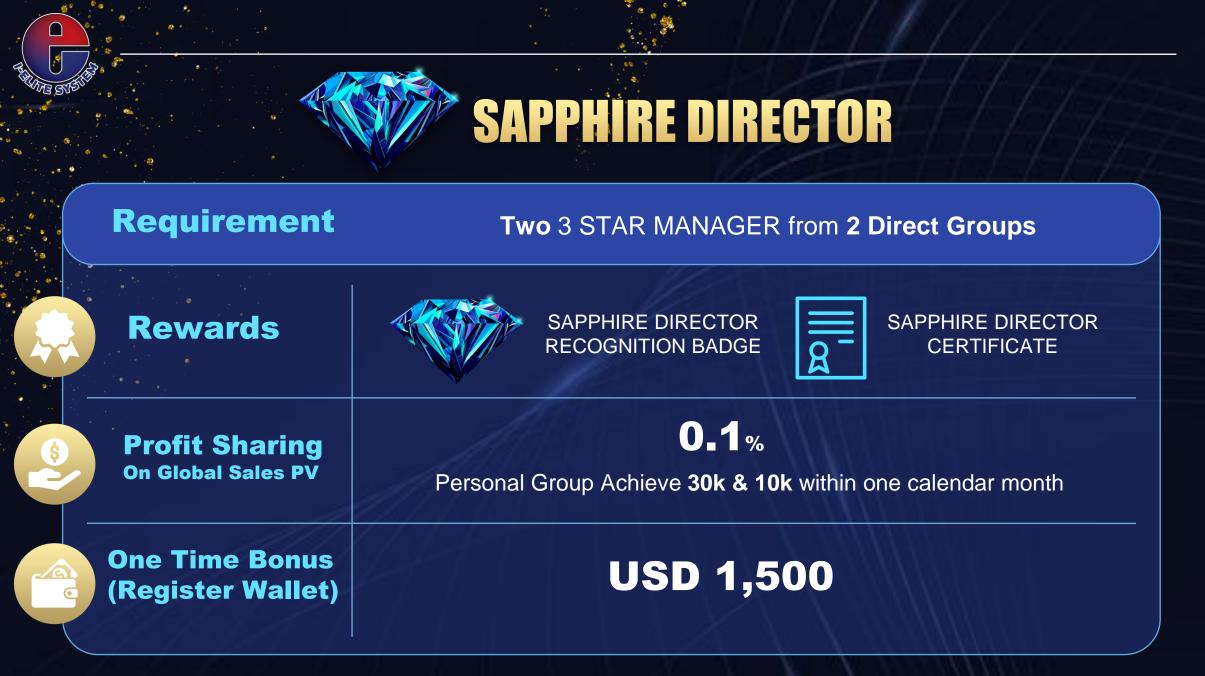

## **RUBY DIRECTOR**

### Requirement

Three 3 STAR MANAGER from 3 Direct Groups

Rewards

**Profit Sharing** On Global Sales PV RUBY DIRECTOR RECOGNITION BADGE

RUBY DIRECTOR CERTIFICATE

0.2%

Personal Group Achieve 30k, 30k & 10k within one calendar month

One Time Bonus (Register Wallet)

### USD 3,000