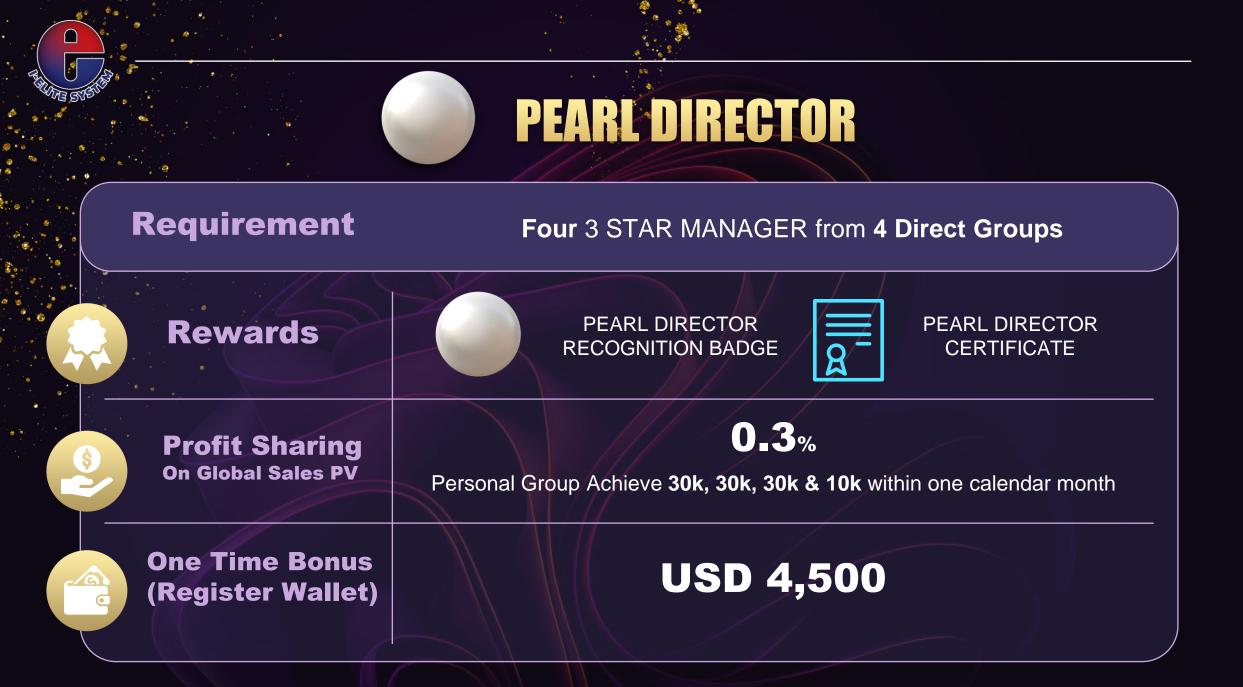

### Requirement

### Six 3 STAR MANAGER from 6 Direct Groups

Rewards

DIAMOND DIRECTOR RECOGNITION BADGE

DIAMOND DIRECTOR CERTIFICATE

**Profit Sharing** On Global Sales PV 0.5%

Personal Group Achieve **30k**, **30k**, **30k**, **30k**, **30k**, **30k** & **10k** within one calendar month

One Time Bonus (Register Wallet)

Qualification achievement is required within one calendar month to be eligible for profit sharing Profit sharing is calculated monthly based on the calendar month.

**Worldwide Profit Sharing** 