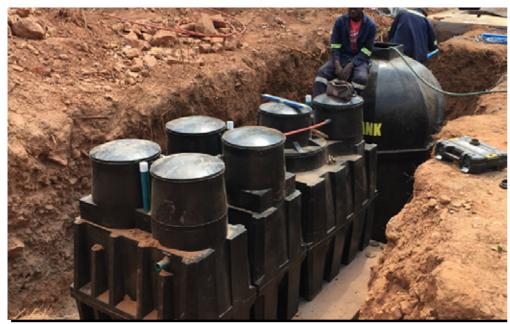

# **SEWERAGE:** SHARED BETWEEN DEVELOPER & HOMEOWNER

The developer and the homeowner share the cost on a 50 / 50 percent basis of installing a domestic sewerage treatment plant. All homeowner black & grey water is directed into the plant. Enzymes eat the solid waste. The liquid waste gravity feeds through four chambers with filtration, before being stored in a greywater harvesting tank, ready for garden irrigation.