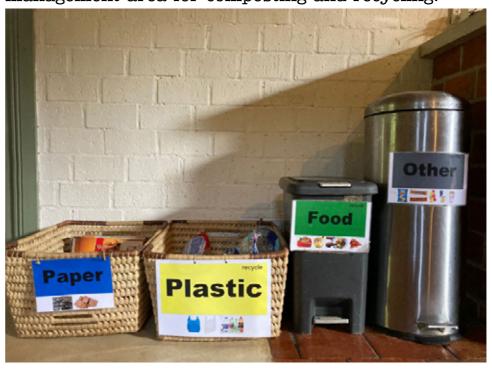

# WASTE MANAGEMENT & COMPOSTING

Separate your Food, Paper, Plastic, Glass, Tin & Other Waste. It will be collected weekly and taken to our waste management area for composting and recycling.