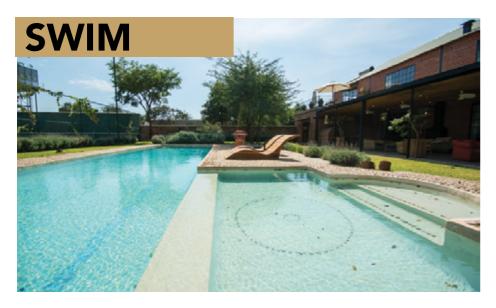

## COMMON HOMEOWNER FACILITIES

Experience community living, with our shared Club House, pool, tennis court, sports field, horse riding facilities and herb garden.

# Membership At Foxdale Forest

Our annual membership package provides you with access to the common home owner facilities at Foxdale Forest.

Meet at the Old Barn Club House, swim, walk, run, cycle, use the tennis court, horse ride, plant, join kids fitness and nature clubs and nourish your soul at Foxdale Forest USD 800 PER ANNUM INC. VAT FOR FAMILY MEMBERSHIP USD 400 PER ANNUM INC. VAT FOR INDIVIDUAL MEMBERSHIP Excludes horse riding lessons and tennis lessons, which have additional charges. Excludes hosting a gathering at the Club House with more than 10 individuals. Additional guests pay K200 per visit and may join thrice as a guest.