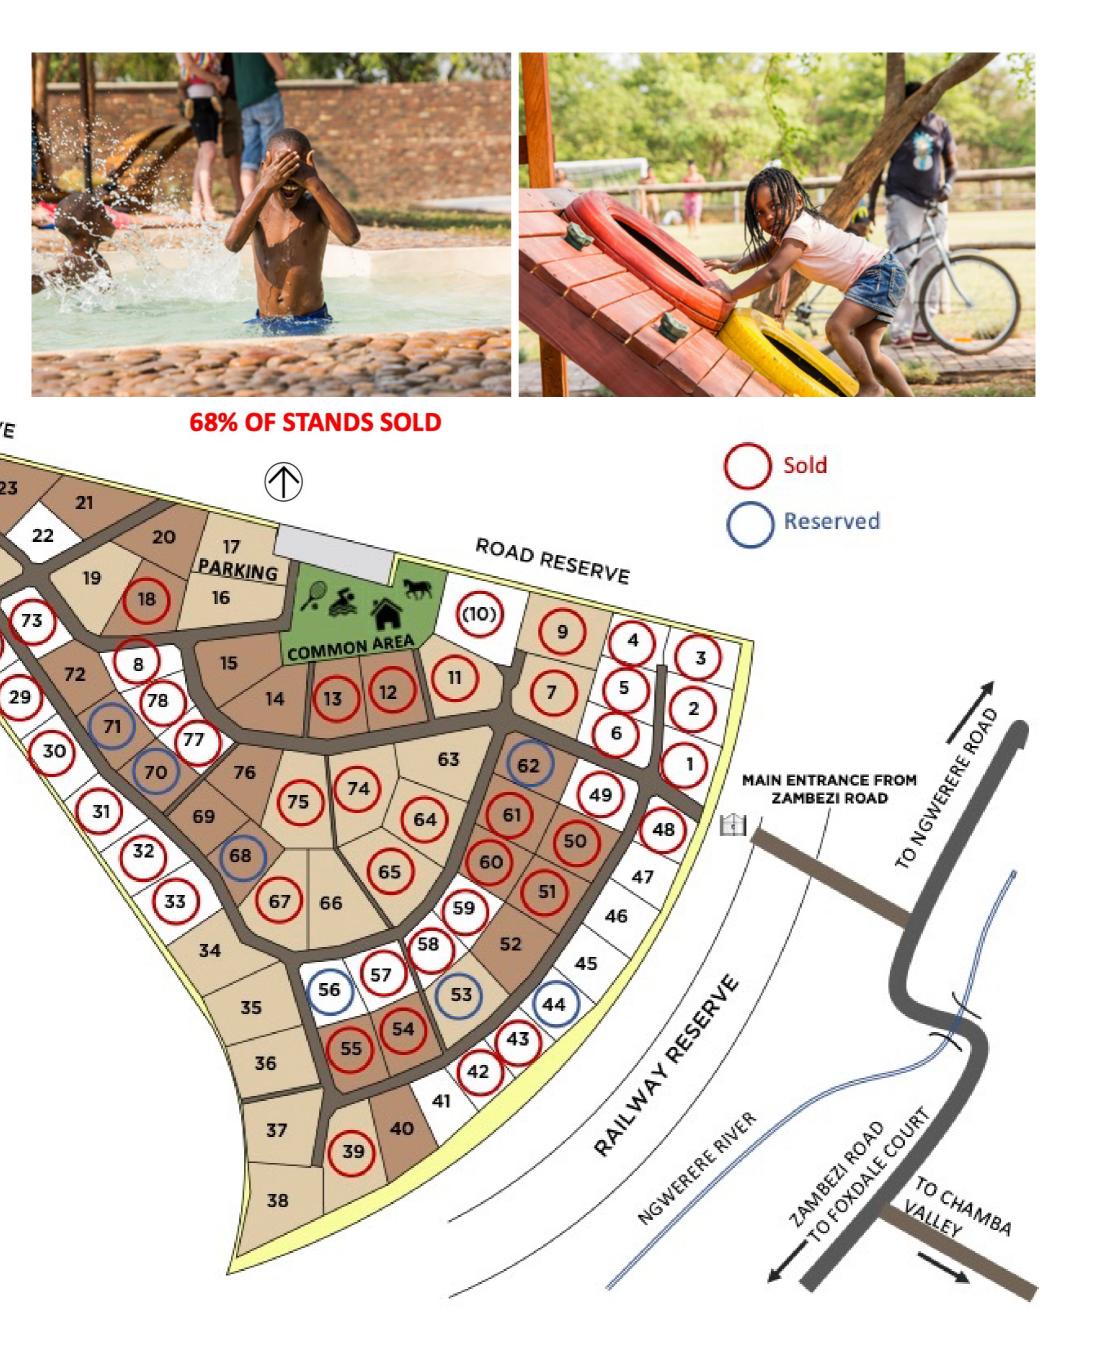

# FOXDALE FOREST N E W

68% OF STANDS SOLD

June 2024 Edition

SHOW DAYS: JUNE 1ST-2ND | JULY 6TH-7TH | SAT - 09AM TO 5PM | SUN - 10AM TO 4PM

This Paper is fully biodegradeable. Tear it up and add it to your compost heap when you have finished reading the newspaper.