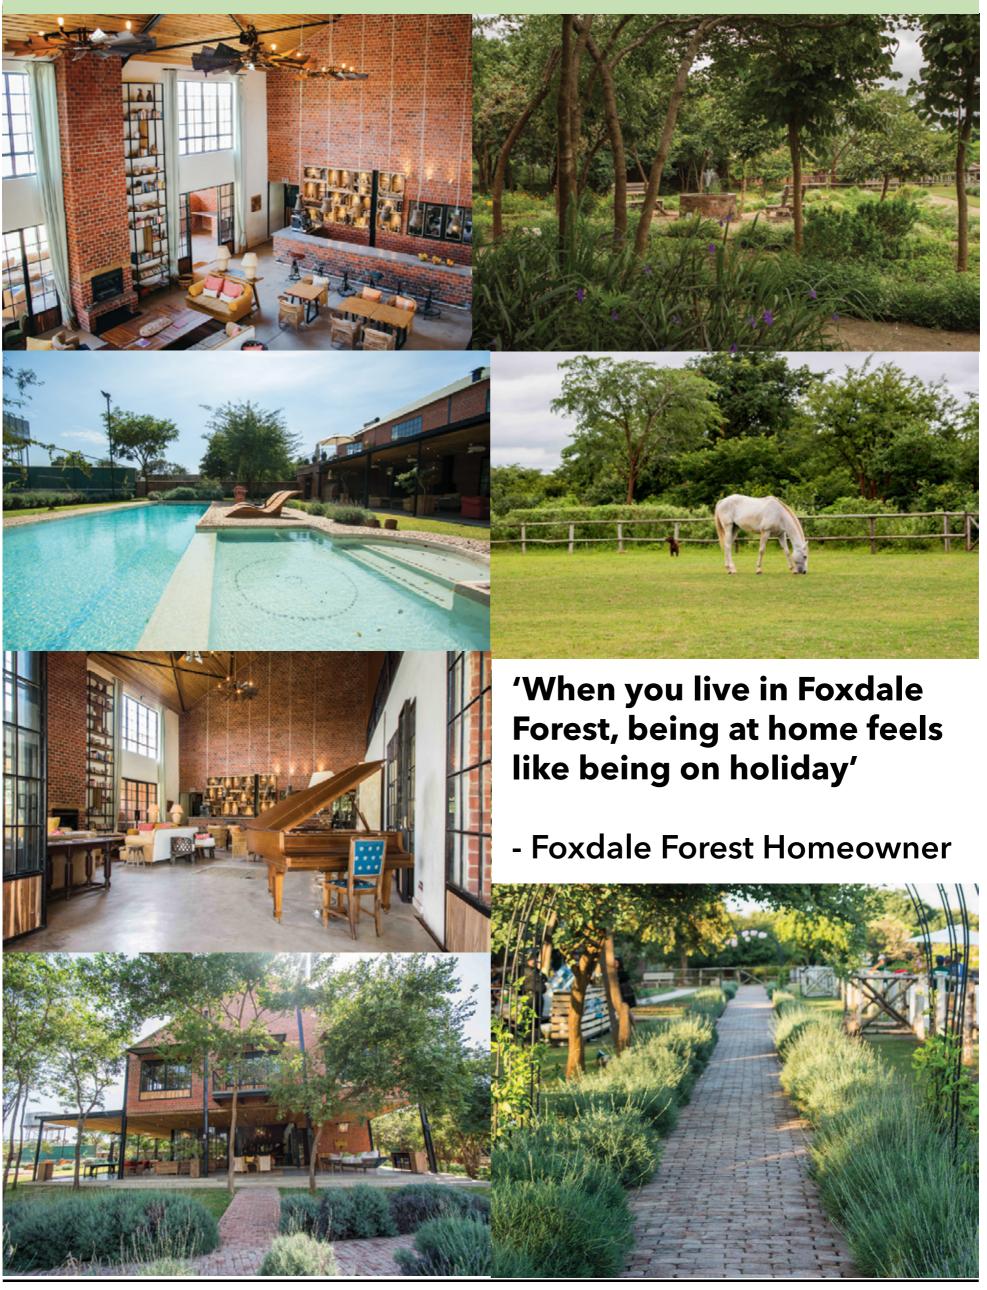

# LIVE IN FOXDALE FOREST AND ENJOY OUR HOMEOWNER FACILITIES

This Paper is fully biodegradeable. Tear it up and add it to your compost heap when you have finished reading the newspaper.

## COMMON HOMEOWNER FACILITIES

Experience community living, with our shared Club House, pool, tennis court, sports field, horse riding facilities and herb garden.

# Membership At Foxdale Forest

Our annual membership package provides you with access to the common home owner facilities at Foxdale Forest.

Meet at the Old Barn Club House, swim, walk, run, cycle, use the tennis court, horse ride, plant, join kids fitness and nature clubs and nourish your soul at Foxdale Forest USD 800 PER ANNUM INC. VAT FOR FAMILY MEMBERSHIP USD 400 PER ANNUM INC. VAT FOR INDIVIDUAL MEMBERSHIP Excludes horse riding lessons and tennis lessons, which have additional charges. Excludes hosting a gathering at the Club House with more than 10 individuals. Additional guests pay K200 per visit and may join thrice as a guest.