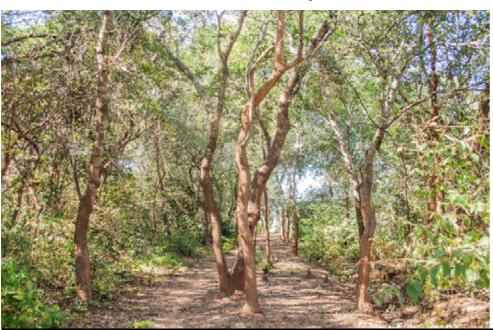

# ROADS, SOLAR STREET LIGHTS & NATURE TRAILS: 100% COMPLETE

High-grade crusher run and compacted roads completed, which allow rainwater to be seep back into the ground and preserve our underground water table. Solar street lights fitted across all roads. Natural trails provide easy access to the club house and common areas.

# NATURAL GARDENS

Maintain a part of your garden as an unirrigated natural garden. Preserve wild mushrooms, and enjoy grasses, and stunning natural flowers.