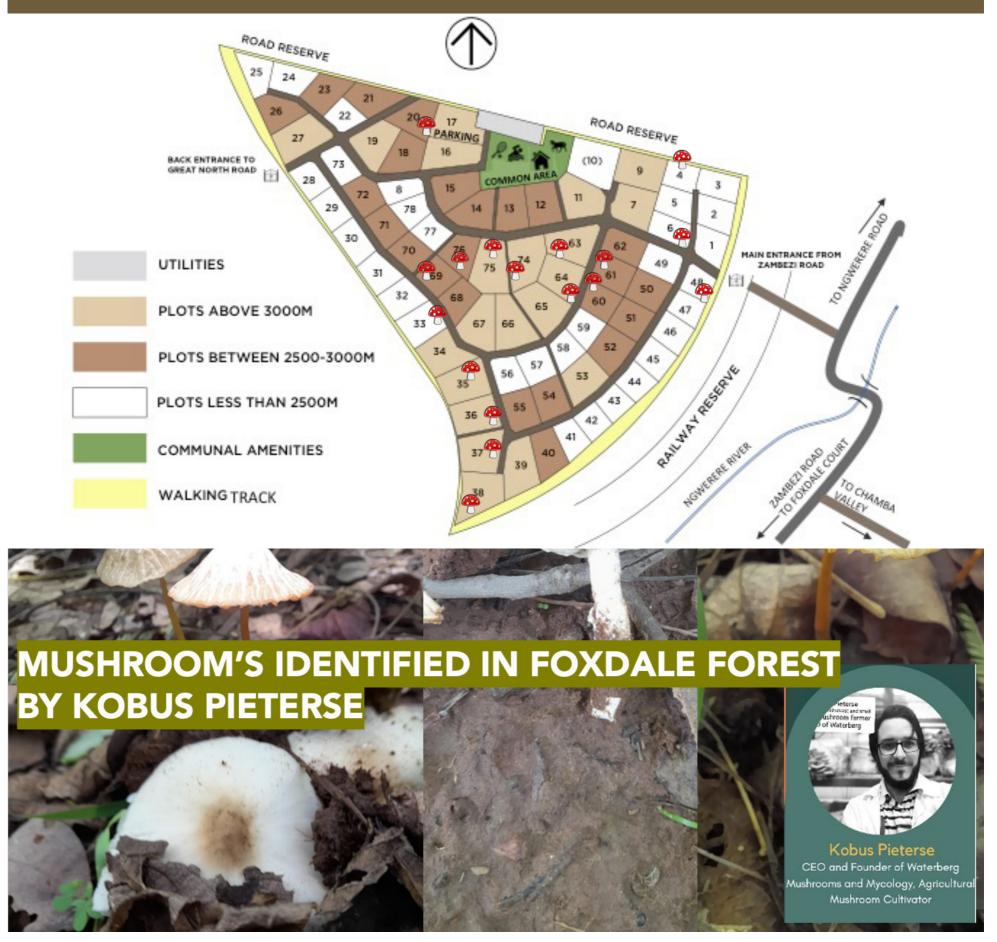

# NATURAL GARDENS

Maintain a part of your garden as an unirrigated natural garden. Preserve wild mushrooms, and enjoy grasses, and stunning natural flowers.