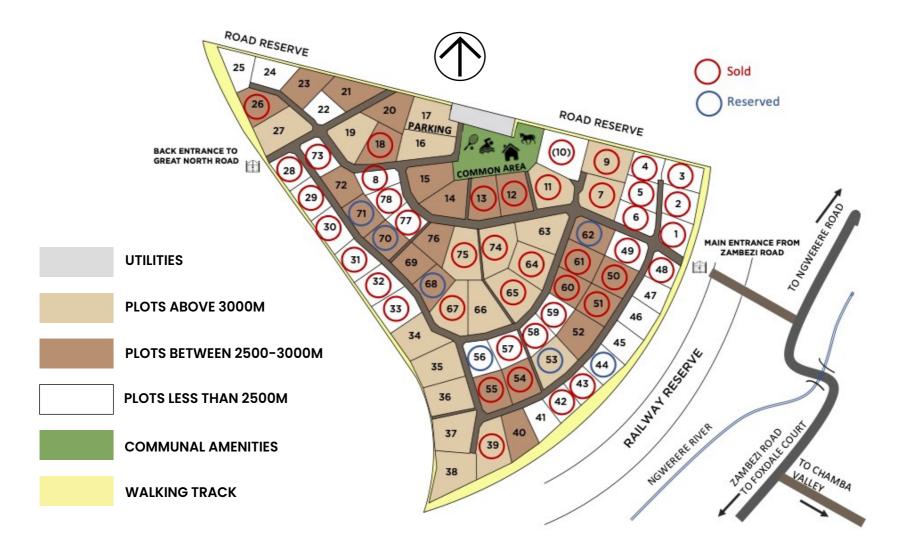

# FOXDALE FOREST N E W

68% OF STANDS SOLD

June 2024 Edition

SHOW DAYS: JUNE 1ST-2ND | JULY 6TH-7TH | SAT - 09AM TO 5PM | SUN - 10AM TO 4PM

This Paper is fully biodegradeable. Tear it up and add it to your compost heap when you have finished reading the newspaper.