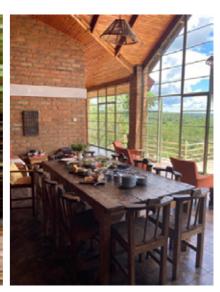

## COMMON HOMEOWNER FACILITIES

Experience community living, with our shared Club House, pool, tennis court, sports field, horse riding facilities and herb garden.

# Membership At Foxdale Forest

Our annual membership package provides you with access to the common home owner facilities at Foxdale Forest.

Meet at the Old Barn Club House, swim, walk, run, cycle, use the tennis court, horse ride, plant, join kids fitness and nature clubs and nourish your soul at Foxdale Forest USD 800 PER ANNUM INC. VAT FOR FAMILY MEMBERSHIP USD 400 PER ANNUM INC. VAT FOR INDIVIDUAL MEMBERSHIP Excludes horse riding lessons and tennis lessons, which have additional charges. Excludes hosting a gathering at the Club House with more than 10 individuals. Additional guests pay K200 per visit and may join thrice as a guest.