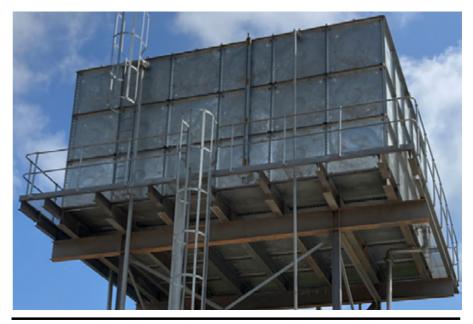

### **WATER: 100% COMPLETE**

2 commercial boreholes and 2 domestic boreholes supply water into the centralised 180,000L water tank, and water lines run along all roads, providing water to homeowner's. Connect to centralised water supply from the manhole located outside your plot. Water is billed monthly based on metered monthly water consumption.