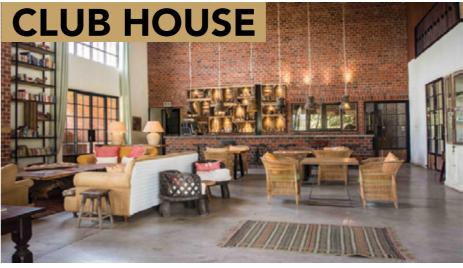

## COMMON HOMEOWNER FACILITIES

Experience community living, with our shared Club House, pool, tennis court, sports field, horse riding facilities and herb garden.

# Membership At Foxdale Forest

Our annual membership package provides you with access to the common home owner facilities at Foxdale Forest.

Meet at the Old Barn Club House, swim, walk, run, cycle, use the tennis court, horse ride, plant, join kids fitness and nature clubs and nourish your soul at Foxdale Forest USD 800 PER ANNUM INC. VAT FOR FAMILY MEMBERSHIP USD 400 PER ANNUM INC. VAT FOR INDIVIDUAL MEMBERSHIP Excludes horse riding lessons and tennis lessons, which have additional charges. Excludes hosting a gathering at the Club House with more than 10 individuals. Additional guests pay K200 per visit and may join thrice as a guest.