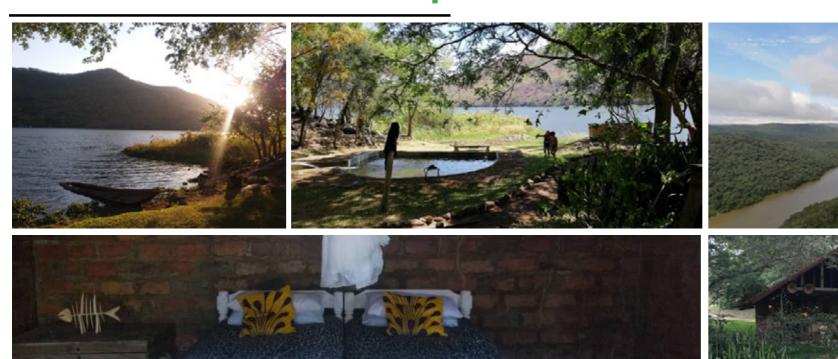

## COMMON HOMEOWNER FACILITIES

Experience community living, with our shared Club House, pool, tennis court, sports field, horse riding facilities and herb garden.

# Membership At Foxdale Forest

Our annual membership package provides you with access to the common home owner facilities at Foxdale Forest.

Meet at the Old Barn Club House, swim, walk, run, cycle, use the tennis court, horse ride, plant, join kids fitness and nature clubs and nourish your soul at Foxdale Forest USD 800 PER ANNUM INC. VAT FOR FAMILY MEMBERSHIP USD 400 PER ANNUM INC. VAT FOR INDIVIDUAL MEMBERSHIP Excludes horse riding lessons and tennis lessons, which have additional charges. Excludes hosting a gathering at the Club House with more than 10 individuals. Additional guests pay K200 per visit and may join thrice as a guest.