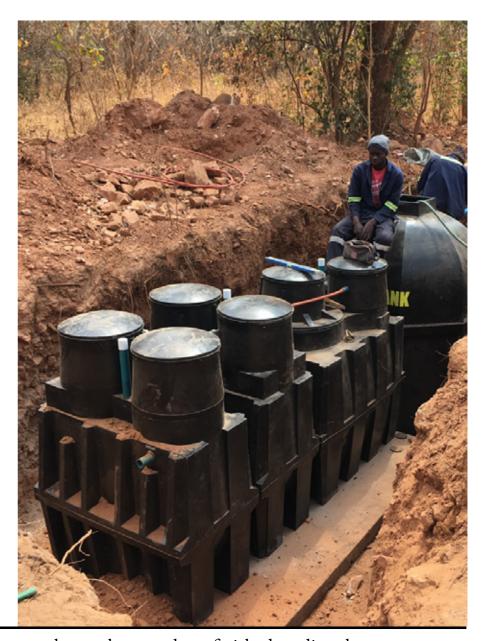

# **SEWERAGE:** SHARED BETWEEN DEVELOPER & HOMEOWNER

The developer and the homeowner share the cost on a 50 / 50 percent basis of installing a domestic sewerage treatment plant. All homeowner black & grey water is directed into the plant. Enzymes eat the solid waste. The liquid waste gravity feeds through four chambers with filtration, before being stored in a greywater harvesting tank, ready for garden irrigation.