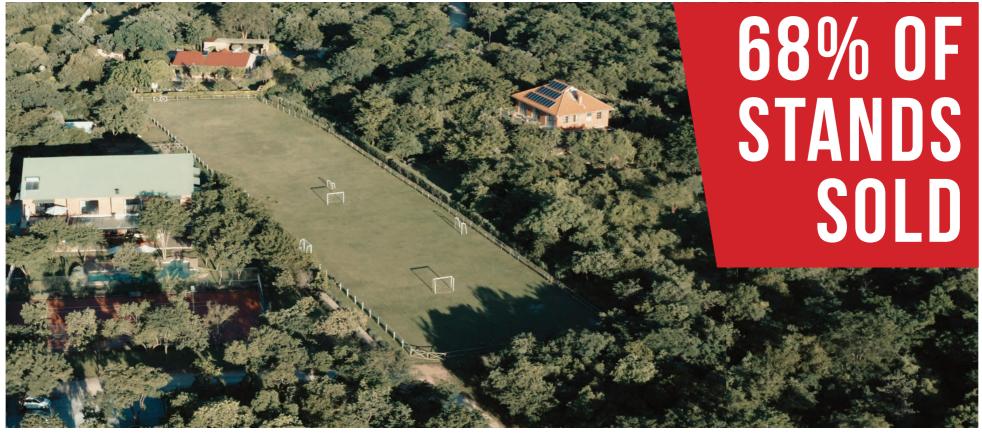

# FOXDALE FOREST N E W

68% OF STANDS SOLD

June 2024 Edition

SHOW DAYS: JUNE 1ST-2ND | JULY 6TH-7TH | SAT - 09AM TO 5PM | SUN - 10AM TO 4PM

This Paper is fully biodegradeable. Tear it up and add it to your compost heap when you have finished reading the newspaper.