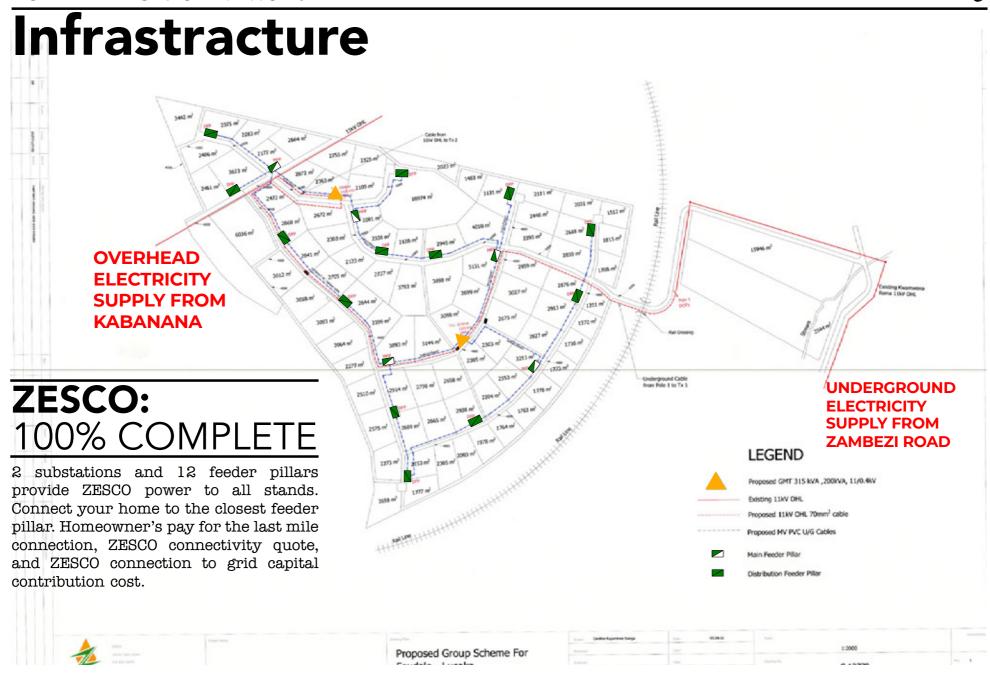

### **WATER: 100% COMPLETE**

2 commercial boreholes and 2 domestic boreholes supply water into the centralised 180,000L water tank, and water lines run along all roads, providing water to homeowner's. Connect to centralised water supply from the manhole located outside your plot. Water is billed monthly based on metered monthly water consumption.