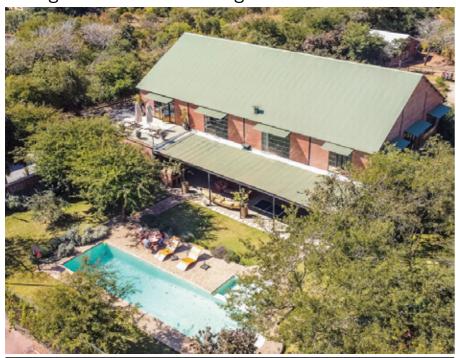

# LIVE IN FOXDALE FOREST AND ENJOY OUR HOMEOWNER FACILITIES

This Paper is fully biodegradeable. Tear it up and add it to your compost heap when you have finished reading the newspaper.

## COMMON HOMEOWNER FACILITIES

Experience community living, with our shared Club House, pool, tennis court, sports field, horse riding facilities and herb garden.

# Membership At Foxdale Forest

Our annual membership package provides you with access to the common home owner facilities at Foxdale Forest.

Meet at the Old Barn Club House, swim, walk, run, cycle, use the tennis court, horse ride, plant, join kids fitness and nature clubs and nourish your soul at Foxdale Forest USD 800 PER ANNUM INC. VAT FOR FAMILY MEMBERSHIP USD 400 PER ANNUM INC. VAT FOR INDIVIDUAL MEMBERSHIP Excludes horse riding lessons and tennis lessons, which have additional charges. Excludes hosting a gathering at the Club House with more than 10 individuals. Additional guests pay K200 per visit and may join thrice as a guest.