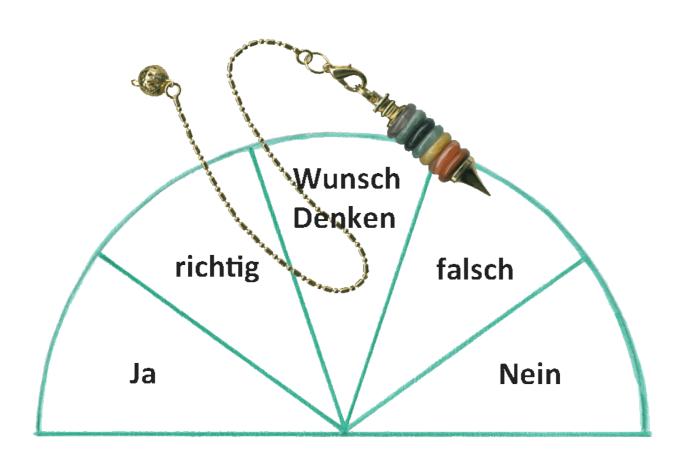

## Inhaltsverzeichnis

| Inhaltsverzeichnis                                                                  |      |          |
|-------------------------------------------------------------------------------------|------|----------|
| Verantwortung!!!                                                                    | 5    | ,        |
| Strahlenfühligkeit und der Umgang damit                                             | 6    | į        |
| Schwingung                                                                          | 6    | ì        |
| Vereinfachte Darstellung zur Schwingungslehre:                                      |      |          |
| ERDSTRAHLEN                                                                         |      |          |
| GLOBALGITTER                                                                        |      |          |
| Benkergitter - Benker                                                               | 11   |          |
| Ruten                                                                               | . 12 | <u>)</u> |
| Vorbereitung                                                                        | . 13 | 3        |
| Fragestellung                                                                       | 13   | 3        |
| Abhilfe                                                                             |      |          |
| Was gibt es bei der Wahl eines Pendels zu beachten                                  | . 14 |          |
| Die Beschaffenheit des Pendels selbst                                               | 14   | ۲        |
| Die Form eines Pendels                                                              |      |          |
| Das Material eines Pendels                                                          | 15   | 5        |
| Die Pendelhaltung                                                                   | . 15 | ,        |
| Die ersten Pendelbewegungen                                                         |      |          |
| Rechts-Links-Schwingungen                                                           | 15   | 5        |
| Kreisen····                                                                         |      |          |
| Ja – Nein - Antworten····                                                           | 16   |          |
| abwartend auf das Pendel····                                                        | 17   |          |
| Wie stelle ich meinem Pendel Fragen?···································             | · 17 | ,        |
| Ja – Nein - Fragen·····                                                             | 17   |          |
| Fragen mit Hilfe von Pendeltafeln .·····                                            | 18   |          |
| Pendeln - Suchmethoden .·····                                                       | 18   |          |
| Triangulation .·····                                                                | 18   |          |
| Pendelverfolgung .····                                                              | 19   |          |
| Orts-Suche mit dem Pendel .····                                                     |      |          |
| Wichtig ist: .·····                                                                 | . •  |          |
| "Habe ich den betreffenden Gegenstand zu Hause, in meiner Wohnung verloren?" .····· | 19   |          |
| Habe ich den Gegenstand im Wohnzimmer verloren?" .······                            |      |          |
| Witterungsverhältnisse des Ortes an dem Sie Pendeln .·····                          | 20   |          |
| Was ist Pendeln genau und wie "funktioniert" es? .······                            | 20   |          |
| Körpersprache und Pendeln.                                                          | 21   |          |
| Was geschieht beim Pendeln?                                                         | 21   |          |
| Starke psychische und körperliche Erregung .·····                                   | 22   |          |
| Die eigene Einstellung beim PendelnPendel Ethik                                     | 22   |          |
| Pendel Ethik .····                                                                  | 23   |          |
| Tipps zur Aufbewahrung und Reinigung des Pendels .·····                             | 23   |          |
| Wann sollte ich mein Pendel reinigen?. ······                                       | 23   |          |
| Dauer der Reinigung von Pendeln.                                                    | 24   |          |
| Die 3 Arten zum Reinigen von Pendeln. · · · · · · · · · · · · · · · · · · ·         | 24   |          |
| Das Reinigen mit frischem Wasser. ·······                                           | 24   |          |
| Das Reinigen mit Räucherungen. ·······                                              | 24   |          |
| Reinigen von Pendeln mit Edelsteinen.                                               | 25   |          |
| Weitere Tipps.                                                                      | 25   |          |
| Arbeitsgänge zur Entstörung eines Wohngebäudes······                                | 26   |          |
| Empfehlung für das Rutengehen und Pendeln durch den Verband für Radiästhesie und    |      |          |
| Geobiologie Schweiz (VRGS):                                                         | 28   |          |
| vorgenen: .·····                                                                    | 29   |          |
| Richtpreise: ·····                                                                  |      |          |
| Glossar                                                                             | 30   |          |