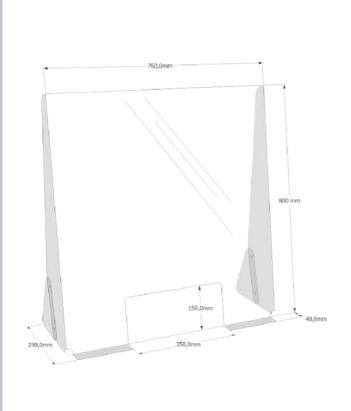

# CORONA-PROTECTIVE SCREEN

FE-C760

- with hatch
- delivered with protection foil to be removed by customer
- Quality product of PET-G or acrylic 4 mm transparent
- efficient and long lasting
- easy to clean and to assemble
- with triangle feet to be screwed for perfect stability

### **Measurements:**

Height: 80 cm – Width: 76 cm – Depth: 29 cm Standard hatch: Hight 15 cm – Width: 35 cm

Protective screens can be lined up perfectly.