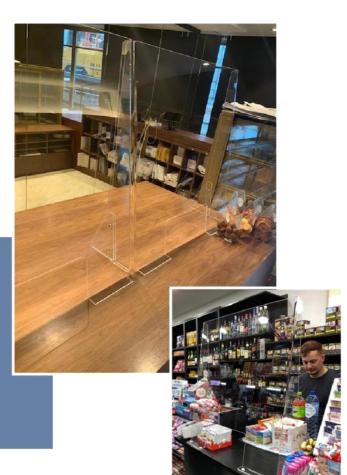

# CORONA-PROTECTIVE SCREEN

FE-C760

- with hatch
- delivered with protection foil to be removed by customer
- Quality product of PET-G or acrylic 4 mm transparent
- efficient and long lasting
- easy to clean and to assemble
- with triangle feet to be screwed for perfect stability

### **Measurements:**

Height: 80 cm – Width: 76 cm – Depth: 29 cm Standard hatch: Hight 15 cm – Width: 35 cm

Protective screens can be lined up perfectly.

#### Flexible protection for all relevant professions!

Avoiding direct contact with others, that is our top prio rity right now. However, there are professions that keep our society going. That is why we would like to support professional groups with our FRANK Corona Protective Screen that can be used on all kinds of counters, desks etc. The display offers an optimal protection (on both sides) - with Pass-through hatch - Ideal for pharmacies medical practices, hospitals, supermarkets, self-employed or offices. The displays are made of transparent PET-G or acrylic: stable, unbreakable and light.