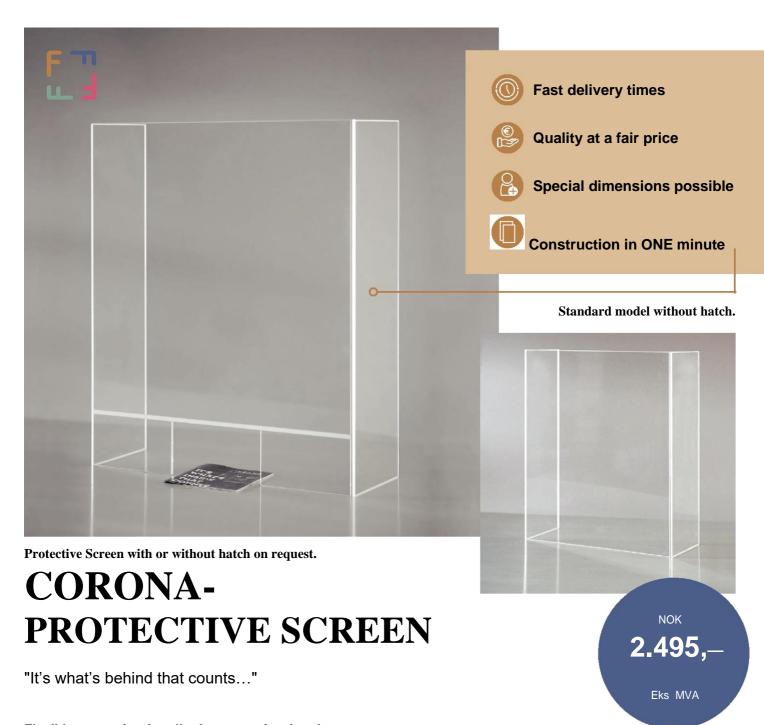

## Flexible protection for all relevant professions!

Avoiding direct contact with others, that is our top priority right now. However, there are professions that keep our society going. That is why we would like to support professional groups with our FRANK Corona Protective Screen that can be used on all kinds of counters, desks etc. The display offers an optimal protection (on both sides) - with or without Pass-through hatch - for pharmacies, medical practices, hospitals, supermarkets, self-employed or offices. The displays are made of transparent acrylic: stable, unbreakable and light.

## Facts:

- Demountable, ideal for easy storage
- Quality product "made in Germany"
- Efficient and long lasting
- 3 acrylic elements of 6/8 mm to be assembled easily
- Construction in ONE minute

## **Dimensions:**

75 x 25 x 90 cm (w x d x h) Pass-through: 25 x 15 cm (w x h)

Other dimensions are available on request.