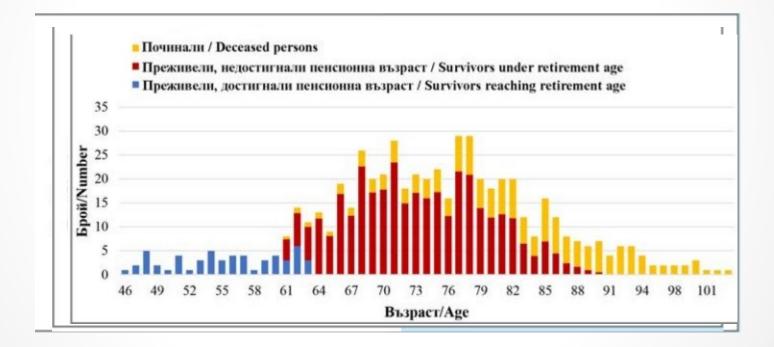

### РЕЗЮМЕ

Въведение: Демографските процеси са важна детерминанта за развитието на работната сила и човешкия фактор в икономиката. В основата на статистическата информация за работната сила се намират демографските показатели – възраст и пол. Във връзка с това се разглежда категорията трудоспособно население, което всъщност е населението в трудоспособна възраст – от 15 до 64 навършени години. Горната възрастова граница за трудоспособността е условна и при наблюдението на работната сила е възприето последна-

### ABSTRACT

**Introduction:** Demographic processes are an important determinant of the workforce pand the human resources in the economy, At the core of the statistical information on the workforce are the demographic indicators - age and gender. In connection with this, the category of the able-bodied population is considered, which is actually the population of working age - from 15 to 64 years. The upper age limit for working capacity is conditional and for the purposes of monitoring of the labor force its upper limit is set to 74 completed years.