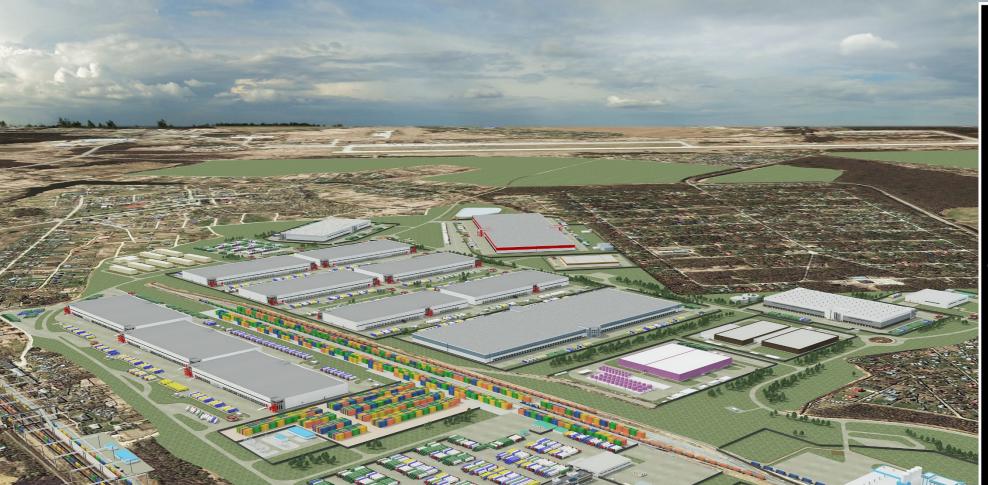

# INDUSTRIAL-LOGISTICS CLUSTER Freight Village Vorsino

◎ 67 km to MKAD. M-3 Moscow-Kiev highway

Freight Village RU

**FREIGHT VILLAGE RU group of companies (FV RU)** includes logistics, customs and real estate development businesses.

15 years on the market

+7 (495) 741 87 74 | www.freightvillage.ru

2

- In 2012 FREIGHT VILLAGE RU started development of the biggest multimodal industrial-logistics centre in Russia in unique concept of 'freight village' – Freight Village Vorsino.
- FREIGHT VILLAGE VORSINO (federal format of freight village, 570 ha) located on the border of New Moscow and Kaluga region as a part of Industrial Park Vorsino.