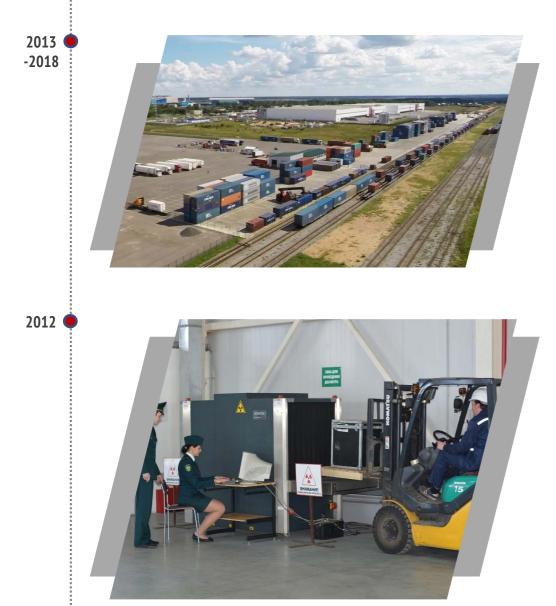

## 3. Terminal services

Rail container terminal

26 ha

Trains to

Customs terminal 14 ha

Europe, Asia and Far East

#### **CONTAINER TERMINAL**

- 7 railway spurs
- Handling capacity up to 350 000 TEU/year with an extension plan to 500 000 TEU/year
- Strategic terminal-hub of TransContainer on south-west direction of Moscow region

#### **CUSTOMS TERMINAL**

- Parking area 350 truck slots
- Customs services 400 declarations/shift
- Sanitary & veterinary control
- Bounded warehouse 3,800 sqm