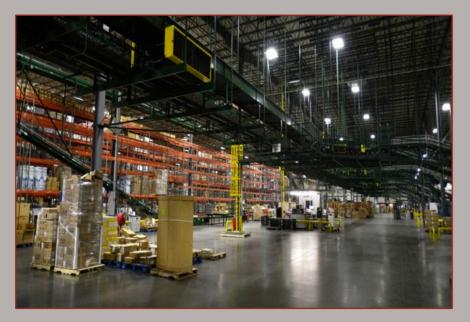

## 2. Warehouse for lease & BTS solutions

Phase 1

113K

sqm

Cross-docking class «A» warehouses

Offered for lease 35,5K sqm

#### WAREHOUSE FOR LEASE

Winner of **European Property Awards** 2016-2017 in the category «Commercial Industry Development»

Short-listed for **Moscow CRE Awards** 2016 in the category «Best Warehouse Complex»

#### Stage 3

Building area: 38,820 sqm Construction permission received, available for BTS solution

Stage 2

Building area: 35,480 sqm Signed memorandum of intent with a major petrochemical company

Stage 1 Building area: 38 820 sqm 100% rent to **X5**RETAILGROUP for «Pyaterochka» distribution center