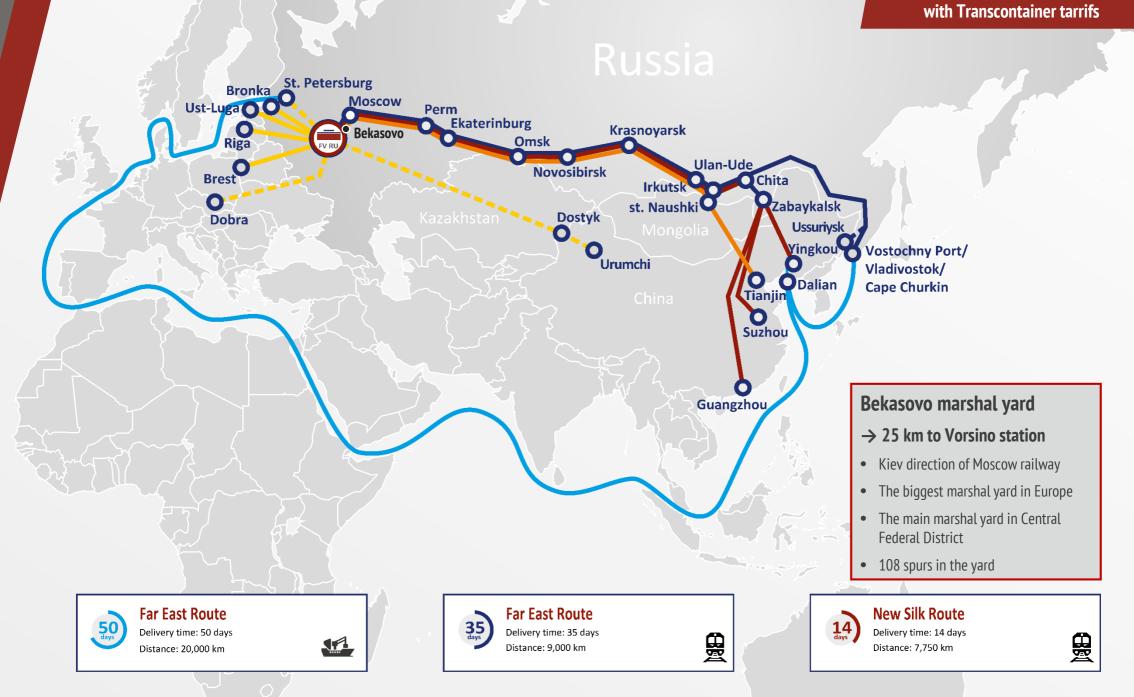

## 3. Terminal services

Rail container terminal

26 ha

Trains to

Customs terminal 14 ha

Europe, Asia and Far East

#### **CONTAINER TERMINAL**

- 7 railway spurs
- Handling capacity up to 350 000 TEU/year with an extension plan to 500 000 TEU/year
- Strategic terminal-hub of TransContainer on south-west direction of Moscow region

### CONTAINER TERMINAL SERVICES

FV Vorsino rail routes table

| Dispatching point | Forming point | Frequency                   | Way time | Railroad coaches | Operator       | Main clients                        |                                          |
|-------------------|---------------|-----------------------------|----------|------------------|----------------|-------------------------------------|------------------------------------------|
| Nakhodka (Russia) | Nakhodka      | 1 container train per week  | 10 days  | TransContainer   | TransContainer | Unico (50%)<br>TransContainer (50%) |                                          |
| Dalian (China)    | Zabaikalsk    | 1 container train per week  | 10 days  | TransContainer   | WOOJIN         | Samsung (monotrain)                 | Export to China<br>• in cooperation with |
| Yingkou (China)   | Zabaikalsk    | 1 container train per week  | 10 days  | TransContainer   | FELB           | MIX                                 | RUSSIAN<br>EXPORT CENTER                 |
| Suzhou (China)    | Zabaikalsk    | 1 container train per week  | 11 days  | TransContainer   | FELB           | MIX                                 |                                          |
| Guangzhou (China) | Zabaikalsk    | 1 container train per week  | 12 days  | TransContainer   | FELB           | MIX                                 |                                          |
| Tianjin (China)   | Naushki       | 1 container train per week  | 8 days   | TransContainer   | SWIFT          | MIX                                 |                                          |
| Riga (Latvia)     | Riga          | 1 container train per month | 36 hours | TransContainer   | NURMINEN       | Mir Instrumentov<br>(monotrain)     |                                          |
| Ust-Luga (Russia) | Ust-Luga      | 2 container train per week  | 34 hours | TransContainer   | AVELANA        | MIX                                 | Make round trip                          |
| Bronka (Russia)   | Bronka        | 1 container train per week  | 34 hours | TransContainer   | AVELANA        | MIX                                 | Export available                         |
| Dobra (Poland)    |               | In plan                     | 42 hours |                  |                |                                     |                                          |
| Urumchi (China)   |               | In plan                     | 11 days  |                  |                |                                     |                                          |