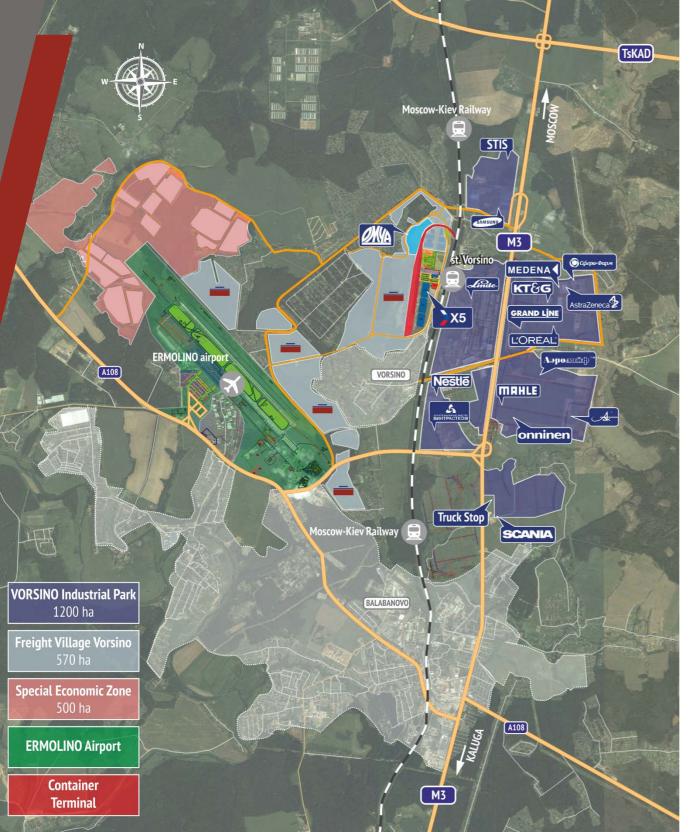

#### LOCATION

At the intersection of the main routes

Moscow region M7 Moscow /nukovo New Airport Moscow FV Vorsino TSKAD 1 Moscow Big Transport Ring scow-Kyiv Grabtsevo Airport Kaluga region Sec. Kaluga

Freight Village Vorsino – large-scale multi-modal industrial-logistics cluster of federal significance

- Optimal distance to the New Moscow
- Transit to other regions of the Central Federal District

| 67 km | I | 40 min | to MKAD             |
|-------|---|--------|---------------------|
| 40 km | I | 25 min | to A-107            |
| 3 km  | I | 5 min  | to A-108            |
| 40 km | T | 30 min | to M-1 Moscow-Minsk |

3 km to new TsKAD section

45 km to Vnukovo airport

Vorsino railway station - onsite Bekasovo marshal yard - 25 km

+7 (495) 741 87 74 | www.freightvillage.ru