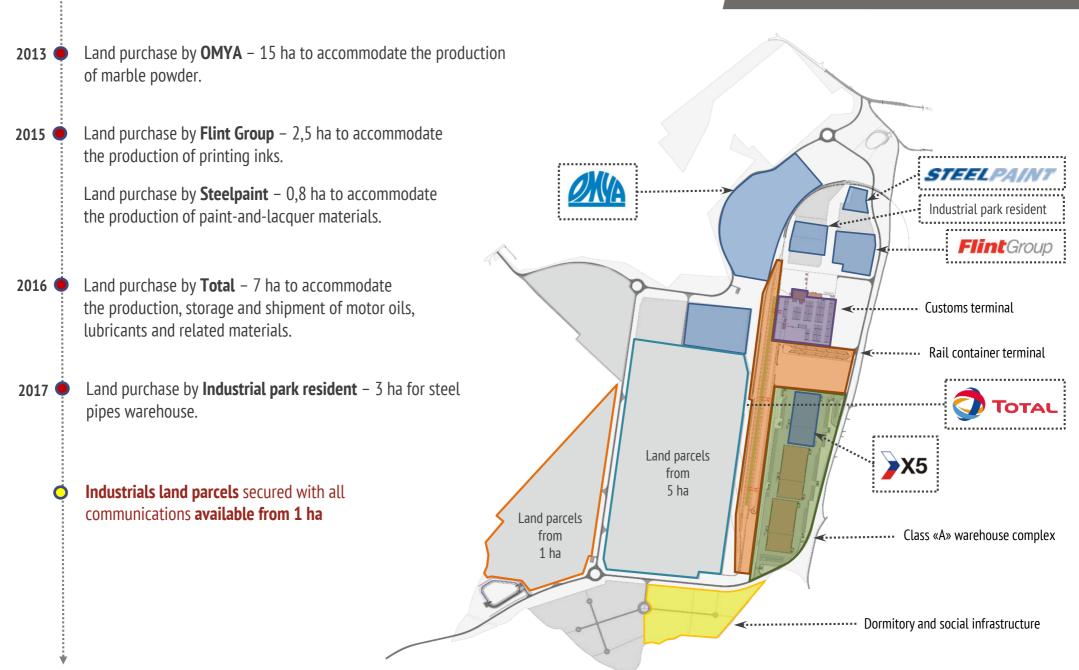

## 1. Industrial land for sale

Developed land for industrial facilities construction 250 ha

Land parcels from 1 ha

Secured with communications

#### INDUSTRIAL LAND FOR SALE