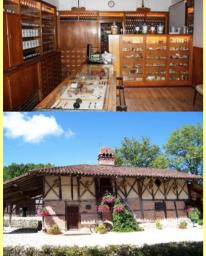

### Tuesday, June 2, 2025

**9:00 am:** Transfer to the Royal Monastery parking lot, 3 km away Rue Marguerite d'Autriche 01000 Bourg en Bresse

N 43.20204 E 5.23238

9:30 am: Visit to the Hôtel-Dieu Apothecary's shop **11:30 am:** Transfer to the Pays de Bresse Ecomuseum parking lot, 11 km away. 10. route du bois 01370 Saint Etienne du Bois N 46.28461 E 5.28919 12:30 pm: homemade pic nic 3:00 pm: guided tour of the Pays de Bresse house

#### Wednesday, June 4, 2025

9:00 am: drive to a Cerdon producer's parking lot (Martin Porcin) 383 ZA rue sous la côte 01450 Poncins (34Km)

N 46.09531 E 5.41551 10:00 am: Visit, Cerdon tasting with delicatessen and cheese 12:00 pm: Transfer to Cerdon caves parking lot Route départementale 1081 Labalme (01450) 15 Km away N 46.09531 E 5.47907