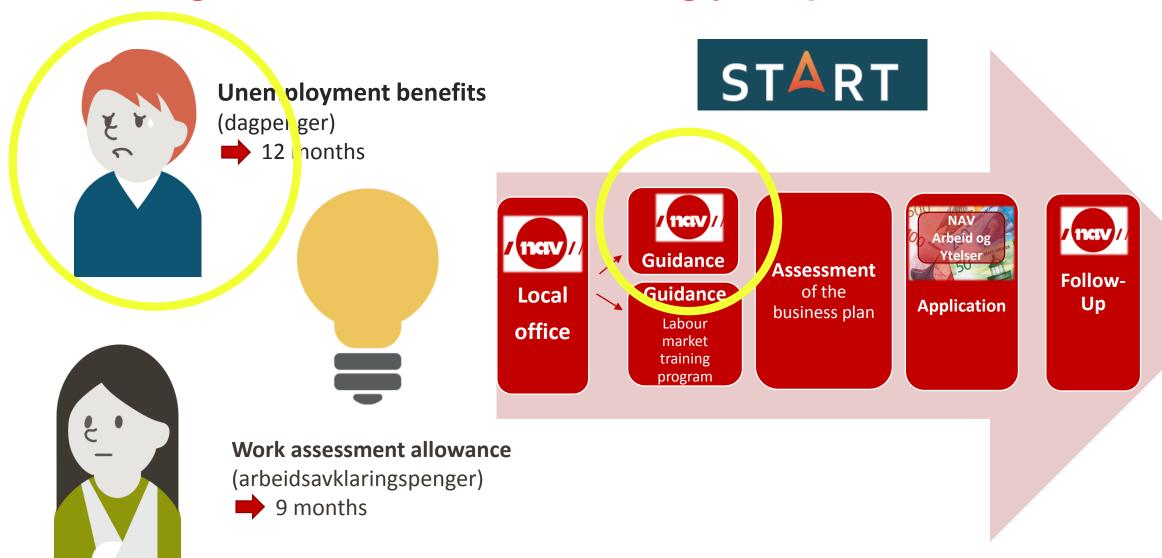

# NAV candidate takes contact for an assesment of business plan

## The candidate journey: