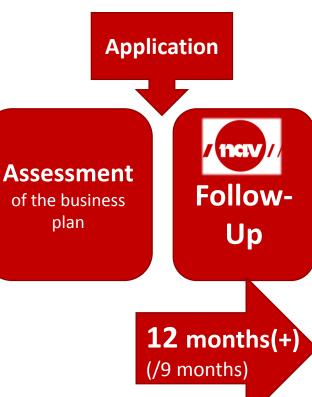

# NAV candidate takes contact for an assesment of business plan

## The candidate journey: