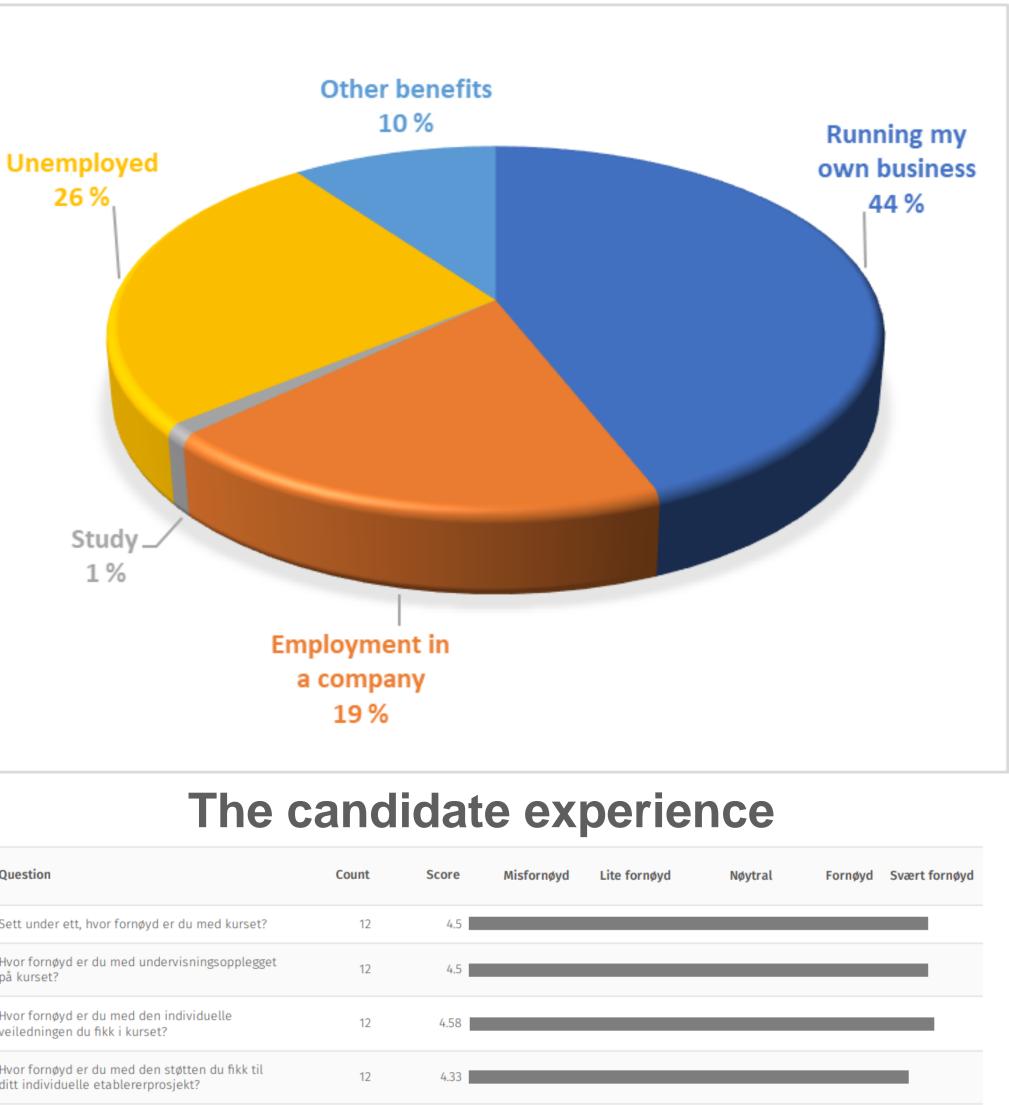

# **Results in the program**

- The program has existed since 2016 with solid long-term results
- In a group of 20 participants, we normally establish 12-14 new companies
- There is a high candidate satisfaction, the physical collaboration is emphasized

#### **Status 5 years after ended program**

| Question                                                                                        | Count   | Score | Misfornøyd | Lite fornøyd | Nøytral | Fornøyd | Sv |
|-------------------------------------------------------------------------------------------------|---------|-------|------------|--------------|---------|---------|----|
| Sett under ett, hvor fornøyd er du med kurset?                                                  | 12      | 4.5   |            |              |         |         |    |
| Hvor fornøyd er du med undervisningsopplegget<br>på kurset?                                     | 12      | 4.5   |            |              |         |         |    |
| Hvor fornøyd er du med den individuelle<br>veiledningen du fikk i kurset?                       | 12      | 4.58  |            |              |         |         |    |
| Hvor fornøyd er du med den støtten du fikk til<br>ditt individuelle etablererprosjekt?          | 12      | 4.33  |            |              |         |         |    |
| Hvor fornøyd er du med gruppedynamikken på<br>kurset?                                           | 12      | 4.75  |            |              |         |         |    |
| Hvor fornøyd er du med kompetansen til<br>instruktørene på kurset?                              | 12      | 4.67  |            |              |         |         |    |
| Hvor fornøyd er du med den digitale<br>tilretteleggingen på kurset?                             | 12      | 4.33  |            |              |         |         |    |
| Hvor fornøyd er du med tilgangen til<br>kursmateriellet digitalt på portalen til Sirius<br>ACT? | 12      | 4.17  |            |              |         |         |    |
|                                                                                                 | Average | 4.48  |            |              |         |         |    |