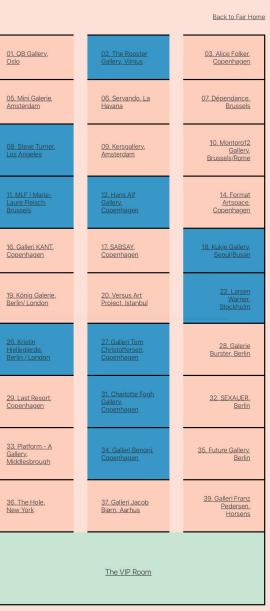

Enter Art Fair ← 0 7 18. Kukje Gallery 01. QB Gallery CURRENT EXHIBITION Oslo 05. Mini Galerie Amsterdam Recalcitrant Radiance Take 3D Tour POWERED BY 16. Galleri KANT Copenhagen Recalcitrant Radiance, 13 Dec 2019 – 29 Feb 2020 Daniel Boyd 19. König Galerie, Berlin/ London Recalcitrant Radiance, a solo exhibition of the Australian artist Daniel Boyd at the gallery's Busan space on view from December 13, 2019, to February 29, 2020. The exhibition marks the artist's first solo presentation in Korea. Over the years, Boyd has questioned and challenged the preexisting romanticist notions behind the colonial history of Australia, seeking to restore the perspectives often overlooked in hegemonic historical discourse. Read more EARLIER EXHIBITIONS 29. Last Resort, Copenhagen 33. Platform - A Gallery, Middlesbrough Strange, Dirty, K 36. The Hole, New York