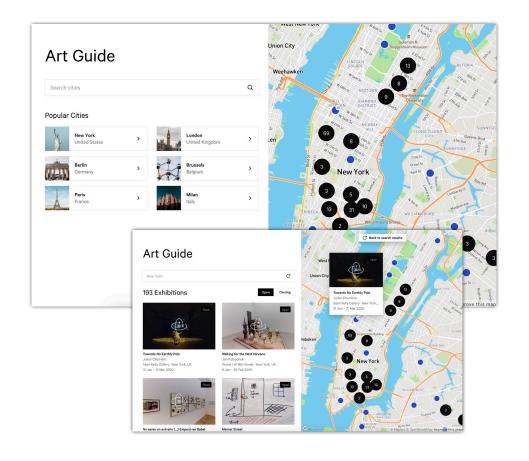

#### ARTLAND ART GUIDE

#### Improve Visitor Traffic to Your Exhibitions

Join the world's most comprehensive and compelling art guide, with over 2,000 gallery listings and unique exhibition preview technology. Encourage greater attendance numbers by promoting your exhibitions to a large dedicated audience of collctors and art lovers.