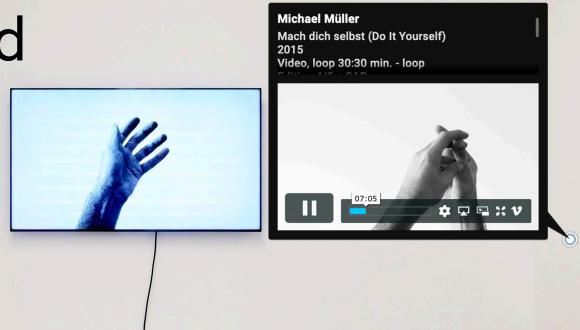

### Enable a Global Audience to Visit Your Exhibitions

Artland 3D makes it possible for collectors, curators, critics, and art lovers to visit your past and present gallery exhibitions any time and from anywhere in the world. The use of our leading 3D technology makes it seem as if they are experiencing the exhibition in person.

3D recordings are created by our trained photographers who are located around the world.