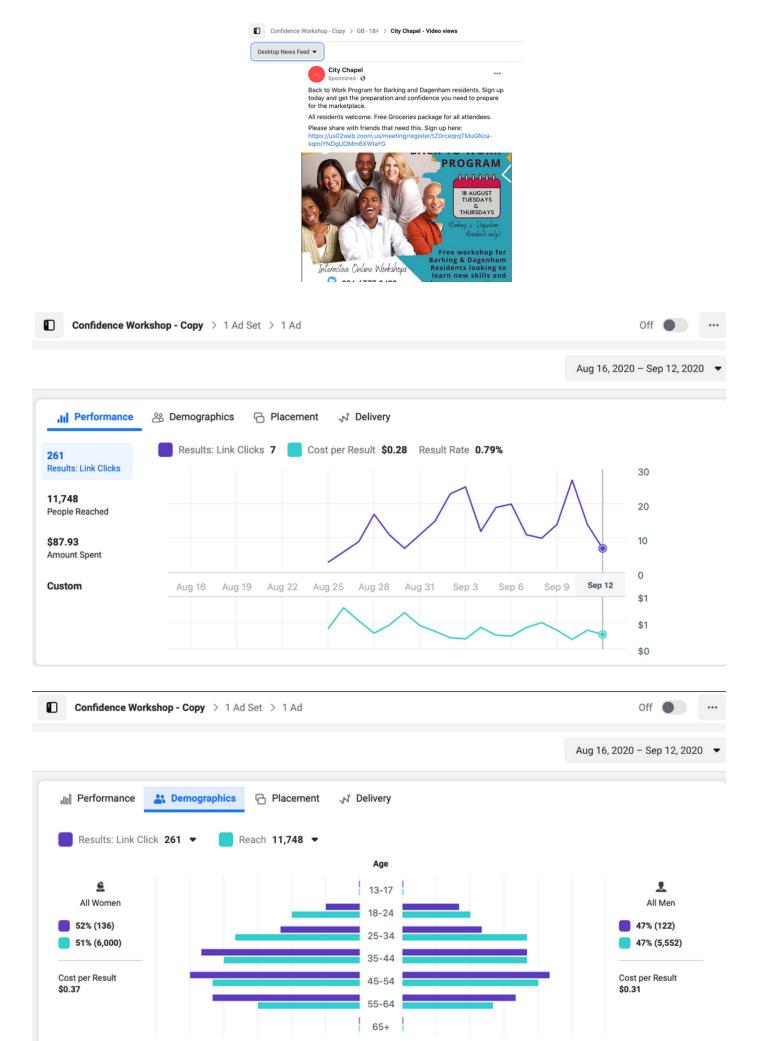

#### 

PAST 26 DAYS: CITYCHAPEL LONDON

| Campaign                             | Clicks | Impr.  | Reach  | Frequency | CTR   | CPC    | Amount spent | Page engagement |
|--------------------------------------|--------|--------|--------|-----------|-------|--------|--------------|-----------------|
| Confidence Workshop - Copy           | 337    | 32,086 | 11,552 | 2.78      | 1.05% | \$0.26 | \$85.97      | 255             |
| Confidence Workshop - Telephone/Text | 256    | 9,593  | 6,000  | 1.6       | 2.67% | \$0.18 | \$46.17      | 104             |
| Confidence Workshop                  | 87     | 31,174 | 3,328  | 9.37      | 0.28% | \$2.65 | \$230.24     | 30,963          |