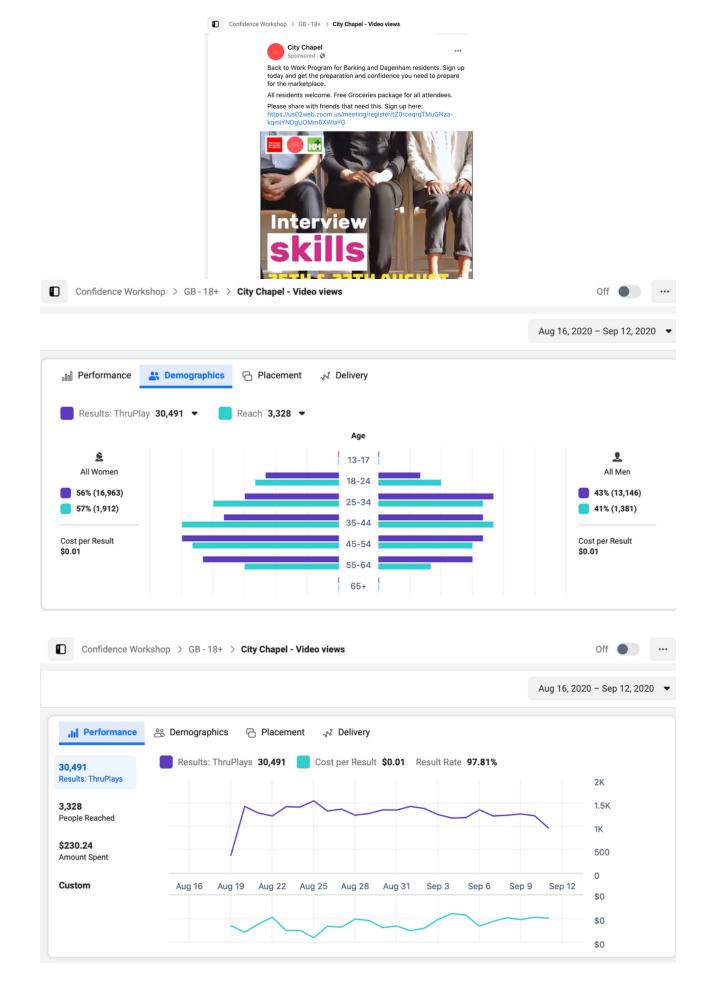

### ADS REPORT FOR

CITY CHAPEL PRESENTS

Aug 16, 2020 - Sep 12, 2020 🔹

| 3732,061,5522.781.0950.2655.97255Free or charge and the and this sign be address and confidences you need to grant and confidence you need to grant and gr                                                                                                                                                                                                                                     | Ad preview                                                                                                                                                                                                                                                                                                                                                             | Clicks | Impr.  | Reach  | Frequency | CTR   | CPC    | Amountspent | Page engagement |
|-------------------------------------------------------------------------------------------------------------------------------------------------------------------------------------------------------------------------------------------------------------------------------------------------------------------------------------------------------------------------------------------------------------------------------------------------------------------------------------------------------------------------------------------------------------------------------------------------------------------------------------------------------------------------------------------------------------------------------------------------------------------------------------------------------------------------------------------------------------------------------------------------------------------------------------------------------------------------------------------------------------------------------------------------------------------------------------------------------------------------------------------------------------------------------------------------------------------------------------------------------------------------------------------------------------------------------------------------------------------------------------------------------------------------------------------------------------------------------------------------------------------------------------------------------------------------------------------------------------------------------------------------------------------------------------------------------------------------------------------------------------------------------------------------------------------------------------------------------------------------------------------------------------------------------------------------------------------------------------------------------------------------------------------------------------------------------------------------------------------------------------------------------------------------------------------------------------------------------------------------------|------------------------------------------------------------------------------------------------------------------------------------------------------------------------------------------------------------------------------------------------------------------------------------------------------------------------------------------------------------------------|--------|--------|--------|-----------|-------|--------|-------------|-----------------|
| For the formation:   Only!   starts backsto Work Program   Only!   starts backsto wilding and more.   Free groceries pack to all attendees.   Single parents welcomed.   -4 collaboration between   @kingsleyhall.dagenham @citychapel and   Indion   Text for Information:   07   31,174   3,28   9.37   0.28%   \$2.65   \$230.24   30,963                                                                                                                                                                                                                                                                                                                                                                                                                                                                                                                                                                                                                                                                                                                                                                                                                                                                                                                                                                                                                                                                                                                                                                                                                                                                                                                                                                                                                                                                                                                                                                                                                                                                                                                                                                                                                                                                                                          | us02web.zoom.us<br>Back to Work Program for Barking and<br>Dagenham residents. Sign up today and get<br>the preparation and confidence you need to<br>prepare for the marketplace.<br>All residents welcome. Free Groceries package<br>for all attendees.<br>Please share with friends that need this. Sign<br>up here:<br>https://us02web.zoom.us/meeting/register/tZ | 337    | 32,086 | 11,552 | 2.78      | 1.05% | \$0.26 | \$85.97     | 255             |
| A collaboration between<br>@kingsleyhalLdagenham @citychapel and<br>London Community Foundation<br>Text for Information: 07429379777<br>Text for Information: 0742937977<br>Text for Information: 074293797<br>Text for Information: 0742937977<br>Text for Informa | Text for Information: 07429379777<br>facebook.com<br>Join the Back to Work Program                                                                                                                                                                                                                                                                                     | 256    | 9,593  | 6,000  | 1.6       | 2.67% | \$0.18 | \$46.17     | 104             |
| confidence building and more.<br>Free groceries pack to all attendees.<br>Single parents welcomed.<br>- A collaboration between<br>@kingsleyhall.dagenham @citychapel and<br>London Community Foundation<br>Text for Information: 07429379777<br>Free Workshop for Barking and Dagenha<br>Back to Work Program for Barking and Dagenha<br>Back to Work Program for Barking and Dagenha<br>Back to Work Program for Barking and Dagenha<br>All residents welcome. Free Groceries package<br>for all attendees.<br>Please share with friends that need this. Sign<br>up here:<br>https://us02web.zoom.us/meeting/register/tZ                                                                                                                                                                                                                                                                                                                                                                                                                                                                                                                                                                                                                                                                                                                                                                                                                                                                                                                                                                                                                                                                                                                                                                                                                                                                                                                                                                                                                                                                                                                                                                                                                            | only!                                                                                                                                                                                                                                                                                                                                                                  |        |        |        |           |       |        |             |                 |
| Single parents welcomed.         - A collaboration between<br>@kingsleyhall.dagenham @citychapel and<br>London Community Foundation         Text for Information: 07429379777         Image: Comparison of the parking and Dagenha<br>Back to Work Program for Barking and<br>Dagenham residents. Sign up today and get<br>the prepara for the marketplace.         All residents welcome. Free Groceries package<br>for all attendees.         Please share with friends that need this. Sign<br>up here:<br>https://us02web.zoom.us/meeting/register/tZ                                                                                                                                                                                                                                                                                                                                                                                                                                                                                                                                                                                                                                                                                                                                                                                                                                                                                                                                                                                                                                                                                                                                                                                                                                                                                                                                                                                                                                                                                                                                                                                                                                                                                             | confidence building and more.                                                                                                                                                                                                                                                                                                                                          |        |        |        |           |       |        |             |                 |
| @kingsleyhall.dagenham @citychapel and<br>London Community Foundation         Text for Information: 07429379777         Image: Community Foundation         Image: Community Foundation      <                                                                                                                                                                                                                                                                                                                                                                                                                                                                                                                                                                                                                                                                                                                                                                                                                                                                                                                                                                                                        |                                                                                                                                                                                                                                                                                                                                                                        |        |        |        |           |       |        |             |                 |
| 87       31,174       3,328       9.37       0.28%       \$2.65       \$230.24       30,963         Free Workshop for Barking and Dagenha         Back to Work Program for Barking and Dagenha mesidents. Sign up today and get the preparation and confidence you need to prepare for the marketplace.         All residents welcome. Free Groceries package for all attendees.         Please share with friends that need this. Sign up here: https://us02web.zoom.us/meeting/register/tZ                                                                                                                                                                                                                                                                                                                                                                                                                                                                                                                                                                                                                                                                                                                                                                                                                                                                                                                                                                                                                                                                                                                                                                                                                                                                                                                                                                                                                                                                                                                                                                                                                                                                                                                                                          | @kingsleyhall.dagenham @citychapel and                                                                                                                                                                                                                                                                                                                                 |        |        |        |           |       |        |             |                 |
| TUESDAYS       Free Workshop for Barking and Dagenha         Back to Work Program for Barking and       Dagenham residents. Sign up today and get         the preparation and confidence you need to       prepare for the marketplace.         All residents welcome. Free Groceries package       for all attendees.         Please share with friends that need this. Sign up here:       https://us02web.zoom.us/meeting/register/tZ                                                                                                                                                                                                                                                                                                                                                                                                                                                                                                                                                                                                                                                                                                                                                                                                                                                                                                                                                                                                                                                                                                                                                                                                                                                                                                                                                                                                                                                                                                                                                                                                                                                                                                                                                                                                              | Text for Information: 07429379777                                                                                                                                                                                                                                                                                                                                      |        |        |        |           |       |        |             |                 |
| Please share with friends that need this. Sign<br>up here:<br>https://us02web.zoom.us/meeting/register/tZ                                                                                                                                                                                                                                                                                                                                                                                                                                                                                                                                                                                                                                                                                                                                                                                                                                                                                                                                                                                                                                                                                                                                                                                                                                                                                                                                                                                                                                                                                                                                                                                                                                                                                                                                                                                                                                                                                                                                                                                                                                                                                                                                             | TUESDAYS<br>THUASDAYS<br>Bith August<br>to<br>22nd September<br>Free Workshop for Barking and Dagenha<br>Back to Work Program for Barking and<br>Dagenham residents. Sign up today and get<br>the preparation and confidence you need to<br>prepare for the marketplace.<br>All residents welcome. Free Groceries package                                              | 87     | 31,174 | 3,328  | 9.37      | 0.28% | \$2.65 | \$230.24    | 30,963          |
|                                                                                                                                                                                                                                                                                                                                                                                                                                                                                                                                                                                                                                                                                                                                                                                                                                                                                                                                                                                                                                                                                                                                                                                                                                                                                                                                                                                                                                                                                                                                                                                                                                                                                                                                                                                                                                                                                                                                                                                                                                                                                                                                                                                                                                                       | Please share with friends that need this. Sign up here:                                                                                                                                                                                                                                                                                                                |        |        |        |           |       |        |             |                 |
|                                                                                                                                                                                                                                                                                                                                                                                                                                                                                                                                                                                                                                                                                                                                                                                                                                                                                                                                                                                                                                                                                                                                                                                                                                                                                                                                                                                                                                                                                                                                                                                                                                                                                                                                                                                                                                                                                                                                                                                                                                                                                                                                                                                                                                                       |                                                                                                                                                                                                                                                                                                                                                                        |        |        |        |           |       |        |             |                 |