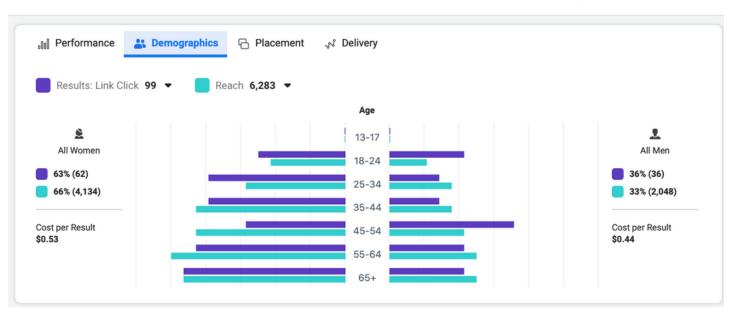

#### 

PAST 26 DAYS: CITYCHAPEL LONDON

| Campaign                             | Clicks | Impr.  | Reach  | Frequency | CTR   | CPC    | Amount spent | Page engagement |
|--------------------------------------|--------|--------|--------|-----------|-------|--------|--------------|-----------------|
| Confidence Workshop - Copy           | 337    | 32,086 | 11,552 | 2.78      | 1.05% | \$0.26 | \$85.97      | 255             |
| Confidence Workshop - Telephone/Text | 256    | 9,593  | 6,000  | 1.6       | 2.67% | \$0.18 | \$46.17      | 104             |
| Confidence Workshop                  | 87     | 31,174 | 3,328  | 9.37      | 0.28% | \$2.65 | \$230.24     | 30,963          |