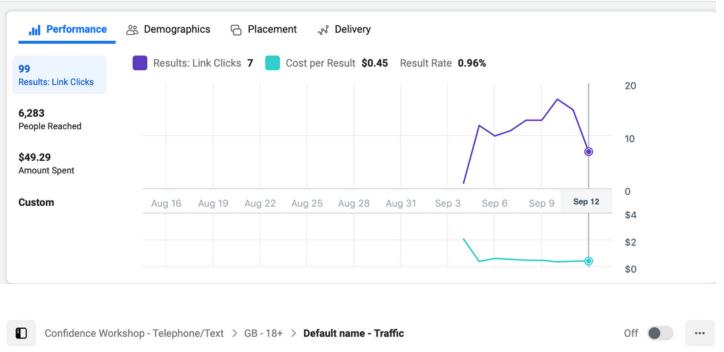

#### 

PAST 26 DAYS: CITYCHAPEL LONDON

| Campaign                             | Clicks | Impr.  | Reach  | Frequency | CTR   | CPC    | Amount spent | Page engagement |
|--------------------------------------|--------|--------|--------|-----------|-------|--------|--------------|-----------------|
| Confidence Workshop - Copy           | 337    | 32,086 | 11,552 | 2.78      | 1.05% | \$0.26 | \$85.97      | 255             |
| Confidence Workshop - Telephone/Text | 256    | 9,593  | 6,000  | 1.6       | 2.67% | \$0.18 | \$46.17      | 104             |
| Confidence Workshop                  | 87     | 31,174 | 3,328  | 9.37      | 0.28% | \$2.65 | \$230.24     | 30,963          |