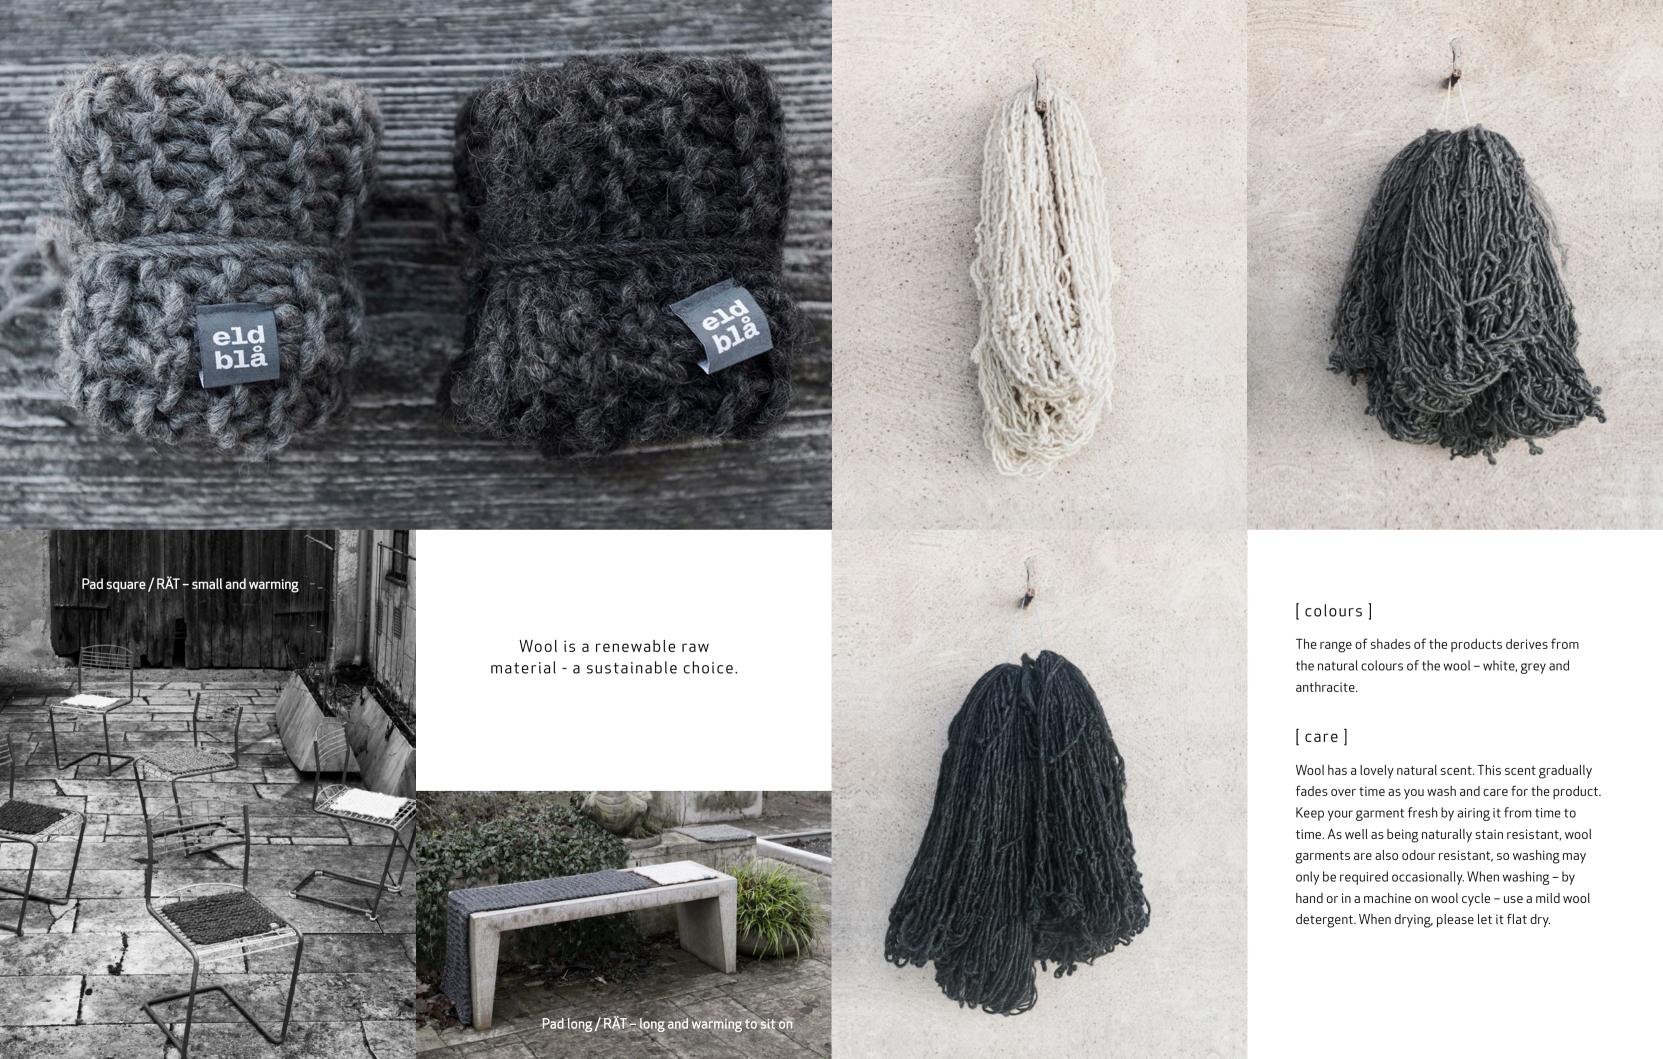

#### [raw material]

Wool has a number of fantastic material qualities – it's renewable, moistureproof and has flame retardant properties. The grey Gotlandic wool is unique with its long silver grey soft shiny curls. Our wool is cut twice a year and spun at a local spinnery on Gotland to a yarn quality needed for our products. The grey shades come from the Gotland Pelt whereas the white wool is Leicester and Swedish fine wool – the sheeps all grazing the Gotland pastures.

The production takes place locally in our cottage industry, on the Swedish island of Gotland. It consists of hand-knitted, hand woven and woven products made by experienced artisans out of 100% Gotlandic wool. The wool comes from sheep grazing the fields, maintaining the open landscape and biodiversity of the island.

# [info/order page]

| COLLECTION / RÄT / KNITTED |                   |              |             |       |                                                                                               |            |
|----------------------------|-------------------|--------------|-------------|-------|-----------------------------------------------------------------------------------------------|------------|
| Art. no                    | Product           | Size*        | Weight*     | White | Grey                                                                                          | Anthracite |
| R016                       | Baby throw        | 65 x 95 cm   | 300 g       |       |                                                                                               |            |
| R017                       | Throw             | 130 x 190 cm | 1000-1200 g |       |                                                                                               |            |
| R018                       | Shawl rough       | 65 x 200 cm  | 700 g       |       |                                                                                               |            |
| R019                       | Shawl             | 50 x 140 cm  | 150 g       |       |                                                                                               |            |
| R020                       | Scarf             | 30 x 160 cm  | 100 g       |       |                                                                                               |            |
| R021                       | Pad square        | 36 x 36 cm   | 120 g       |       |                                                                                               |            |
| R022                       | Pad long          | 36 x 108 cm  | 400 g       |       |                                                                                               |            |
| R023                       | Bag pad square ** | 17 x 25 cm   | 120 g       |       | *** One bag holds one pad. The bag is made<br>of residual material from the textile industry. |            |