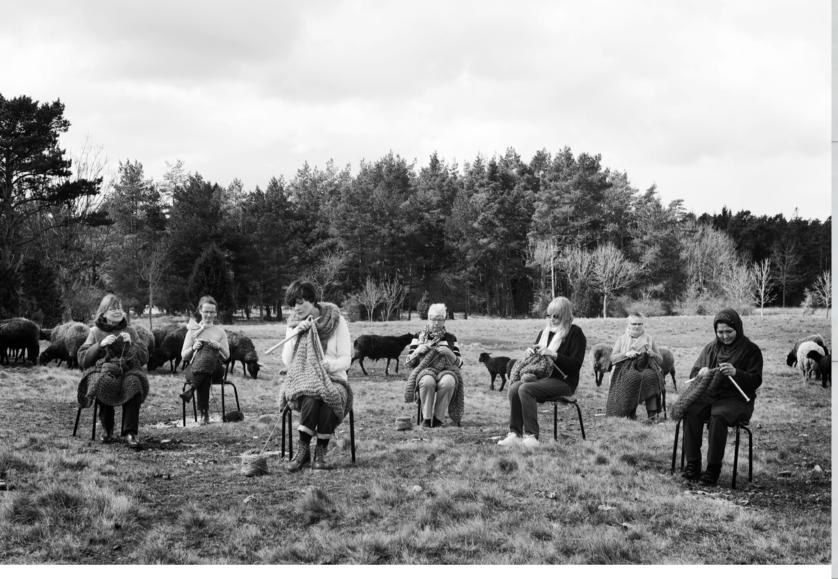

The production takes place locally in our cottage industry, on the Swedish island of Gotland. It consists of hand-knitted, hand woven and woven products made by experienced artisans out of 100% Gotlandic wool. The wool comes from sheep grazing the fields, maintaining the open landscape and biodiversity of the island.

## [about us]

We are eldblå – Karin Kloth and Anna Josefin Hagberg. Together we have been working with the collection made of gotland since 2016. We came together through our mutual fascination for wool as a material. Its characteristics are present in every product of the collection.

## [knitted products]

The characteristics of the wool is what interest us. The structures of the knitted material, each mesh and its density creates different structures that shapes each product. This, together with the natural colours of the wool and its luster and how the light works on these surfaces, is what we look for. Whether it's a voluminous shape of a blanket being used, a throw wrapped around someone or a silhouette of a shawl being worn – the qualities of the material and the simplicity of the straight stitch is always there.