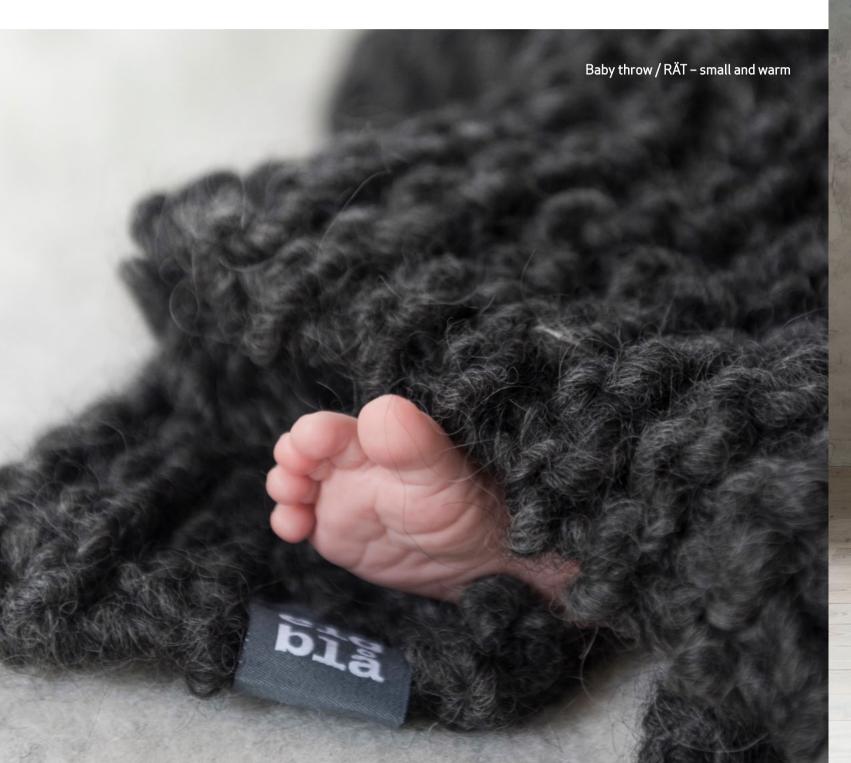

## [knitted products]

The characteristics of the wool is what interest us. The structures of the knitted material, each mesh and its density creates different structures that shapes each product. This, together with the natural colours of the wool and its luster and how the light works on these surfaces, is what we look for. Whether it's a voluminous shape of a blanket being used, a throw wrapped around someone or a silhouette of a shawl being worn – the qualities of the material and the simplicity of the straight stitch is always there.

# [info/order page]

| COLLECTION / RÄT / KNITTED |                   |              |             |       |                                                                                               |            |
|----------------------------|-------------------|--------------|-------------|-------|-----------------------------------------------------------------------------------------------|------------|
| Art. no                    | Product           | Size*        | Weight*     | White | Grey                                                                                          | Anthracite |
| R016                       | Baby throw        | 65 x 95 cm   | 300 g       |       |                                                                                               |            |
| R017                       | Throw             | 130 x 190 cm | 1000-1200 g |       |                                                                                               |            |
| R018                       | Shawl rough       | 65 x 200 cm  | 700 g       |       |                                                                                               |            |
| R019                       | Shawl             | 50 x 140 cm  | 150 g       |       |                                                                                               |            |
| R020                       | Scarf             | 30 x 160 cm  | 100 g       |       |                                                                                               |            |
| R021                       | Pad square        | 36 x 36 cm   | 120 g       |       |                                                                                               |            |
| R022                       | Pad long          | 36 x 108 cm  | 400 g       |       |                                                                                               |            |
| R023                       | Bag pad square ** | 17 x 25 cm   | 120 g       |       | *** One bag holds one pad. The bag is made<br>of residual material from the textile industry. |            |