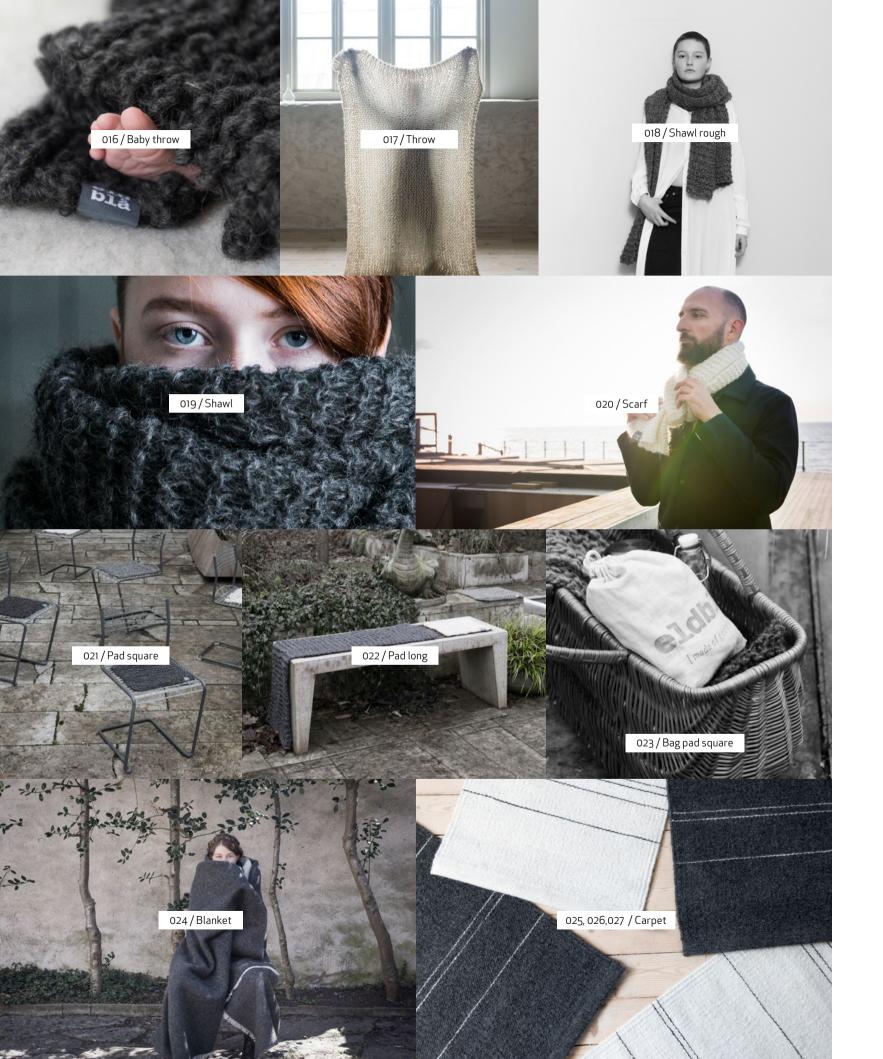

# [info/order page]

| COLLECTION / RÄT / KNITTED |                   |              |             |       |                                                                                               |            |
|----------------------------|-------------------|--------------|-------------|-------|-----------------------------------------------------------------------------------------------|------------|
| Art. no                    | Product           | Size*        | Weight*     | White | Grey                                                                                          | Anthracite |
| R016                       | Baby throw        | 65 x 95 cm   | 300 g       |       |                                                                                               |            |
| R017                       | Throw             | 130 x 190 cm | 1000-1200 g |       |                                                                                               |            |
| R018                       | Shawl rough       | 65 x 200 cm  | 700 g       |       |                                                                                               |            |
| R019                       | Shawl             | 50 x 140 cm  | 150 g       |       |                                                                                               |            |
| R020                       | Scarf             | 30 x 160 cm  | 100 g       |       |                                                                                               |            |
| R021                       | Pad square        | 36 x 36 cm   | 120 g       |       |                                                                                               |            |
| R022                       | Pad long          | 36 x 108 cm  | 400 g       |       |                                                                                               |            |
| R023                       | Bag pad square ** | 17 x 25 cm   | 120 g       |       | *** One bag holds one pad. The bag is made<br>of residual material from the textile industry. |            |

| COLLECTION / UPP&NED / WOVEN |         |              |         |       |      |            |  |
|------------------------------|---------|--------------|---------|-------|------|------------|--|
| Art. no                      | Product | Size*        | Weight* | White | Grey | Anthracite |  |
| 024                          | Blanket | 145 x 235 cm | 3000 g  |       |      |            |  |

| COLLECTION / SAND LINE*** / WOVEN |         |              |         |       |      |            |
|-----------------------------------|---------|--------------|---------|-------|------|------------|
| Art. no                           | Product | Size*        | Weight* | White | Grey | Anthracite |
| 025                               | Carpet  | 50 x 100 cm  | 1000 g  |       |      |            |
| 026                               | Carpet  | 65 x 200 cm  | 2600 g  |       |      |            |
| 027                               | Carpet  | 170 x 240 cm | 8000 g  |       |      |            |