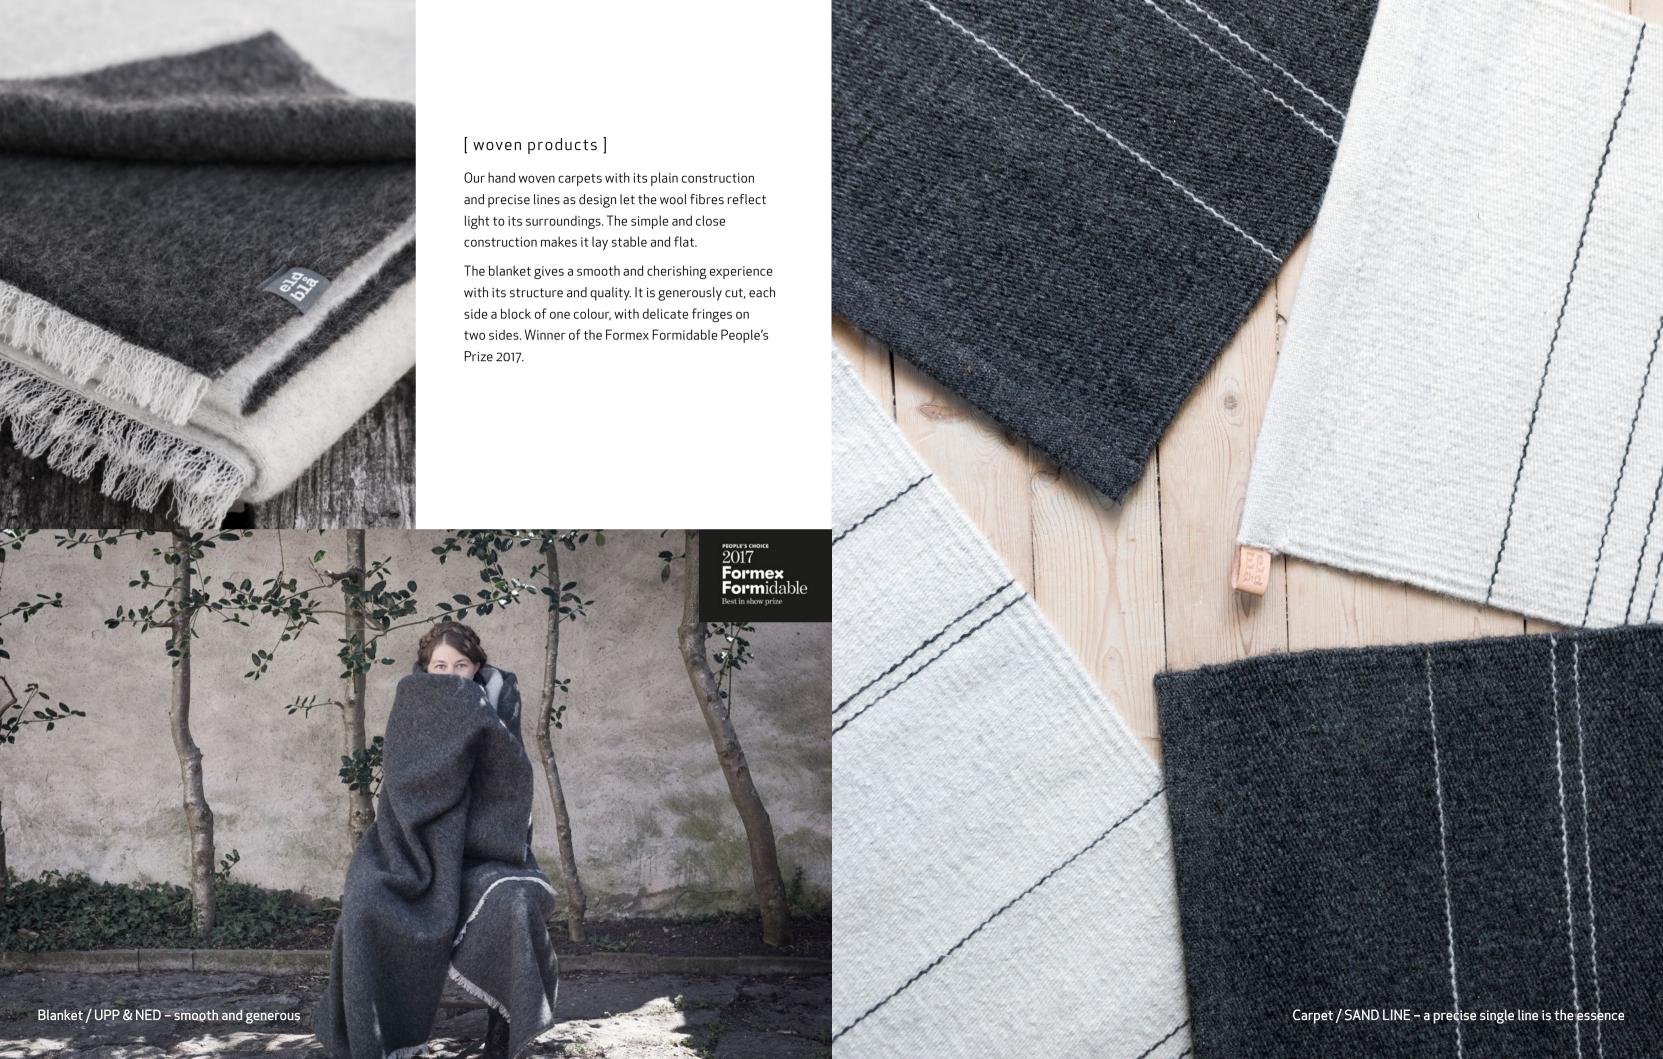

| COLLECTION / UPP&NED / WOVEN |         |              |         |       |      |            |  |
|------------------------------|---------|--------------|---------|-------|------|------------|--|
| Art. no                      | Product | Size*        | Weight* | White | Grey | Anthracite |  |
| 024                          | Blanket | 145 x 235 cm | 3000 g  |       |      |            |  |

| COLLECTION / SAND LINE*** / WOVEN |         |              |         |       |      |            |
|-----------------------------------|---------|--------------|---------|-------|------|------------|
| Art. no                           | Product | Size*        | Weight* | White | Grey | Anthracite |
| 025                               | Carpet  | 50 x 100 cm  | 1000 g  |       |      |            |
| 026                               | Carpet  | 65 x 200 cm  | 2600 g  |       |      |            |
| 027                               | Carpet  | 170 x 240 cm | 8000 g  |       |      |            |