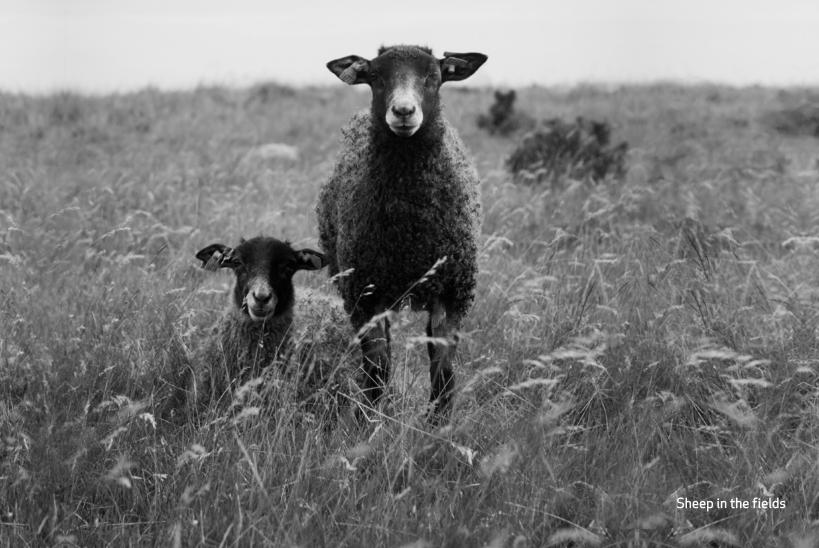

#### [raw material]

Wool has a number of fantastic material qualities – it's renewable, moistureproof and has flame retardant properties. The grey Gotlandic wool is unique with its long silver grey soft shiny curls. Our wool is cut twice a year and spun at a local spinnery on Gotland to a yarn quality needed for our products. The grey shades come from the Gotland Pelt whereas the white wool is Leicester and Swedish fine wool – the sheeps all grazing the Gotland pastures.

The production takes place locally in our cottage industry, on the Swedish island of Gotland. It consists of hand-knitted, hand woven and woven products made by experienced artisans out of 100% Gotlandic wool. The wool comes from sheep grazing the fields, maintaining the open landscape and biodiversity of the island.