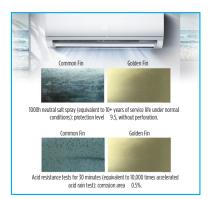

### Golden Fin

The golden finned hydrophilic coil efficiently prevents bacteria from breeding and spreadig, creating a healthy and comfortable environment. It can also improve heating efficiency by accelerating defrosting. The unique anti-corrosive gold plating can withstand salty air, rain and other corrosive elements.

Dry-wet cycle tests 3000 times (equivalent to using an air conditioner for 10 years): the golden fin still has good hydrophilicity (hydrophilic angle  $\theta \le 30^{\circ}$ ).

After one year of operation, the prototype with golden coating shows better performance in all working conditions than the prototype with blue coated foil.