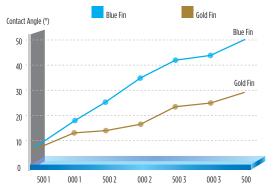

### Golden Fin

The golden finned hydrophilic coil efficiently prevents bacteria from breeding and spreadig, creating a healthy and comfortable environment. It can also improve heating efficiency by accelerating defrosting. The unique anti-corrosive gold plating can withstand salty air, rain and other corrosive elements.

Dry-wet cycle tests 3000 times (equivalent to using an air conditioner for 10 years): the golden fin still has good hydrophilicity (hydrophilic angle  $\theta \le 30^{\circ}$ ).

After one year of operation, the prototype with golden coating shows better performance in all working conditions than the prototype with blue coated foil.