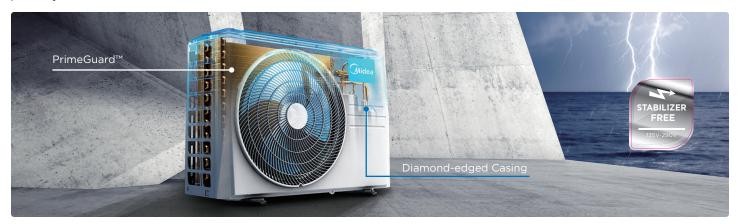

### PrimeGuard™

Midea's PrimeGuard™ is more resistant in oxidation & corrosion than ordinary fins for condensers to furnish a steadier and long-lasting performance. It can also efficiently prevent bacteria from breeding and oil stain from adhering, and withstand weather elements to enhance durability.

## T-shape Casing Diamond-edged and

from the unit, ensuring stable operation of the interior. outlet and T-Shaped top cover together keep rain or sand away The Diamond-edged Casing, Archimedes' screwshaped air