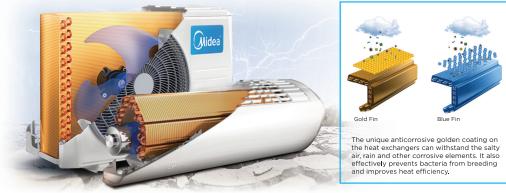

### Golden Fin

The golden finned hydrophilic coil efficiently prevents bacteria from breeding and spreadig, creating a healthy and comfortable environment. It can also improve heating efficiency by accelerating defrosting. The unique anti-corrosive gold plating can withstand salty air, rain and other corrosive elements.

Dry-wet cycle tests 3000 times (equivalent to using an air conditioner for 10 years): the golden fin still has good hydrophilicity (hydrophilic angle  $\theta \le 30^{\circ}$ ).

After one year of operation, the prototype with golden coating shows better performance in all working conditions than the prototype with blue coated foil.