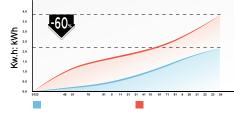

## **Xtreme SavE**

R32 Inverter Wall Mounted Split

Just click the SmartSavE ieco button to activate the mode: your AC can keep you cool over an **8-hour** night period, saving up to 60% energy. \*

The Inverter Quattro™ supports continuous compressor operation at ultra-low speed of **12Hz**. Thanks to the SmartSavE precise-control algorithm, ultra-stable frequency is achieved with minor vibration which decreased by up to **16 times**.