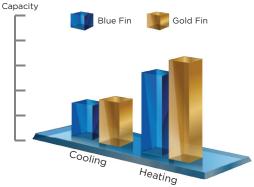

### Golden Fin

The golden finned hydrophilic coil efficiently prevents bacteria from breeding and spreadig, creating a healthy and comfortable environment. It can also improve heating efficiency by accelerating defrosting. The unique anti-corrosive gold plating can withstand salty air, rain and other corrosive elements.

Dry-wet cycle tests 3000 times (equivalent to using an air conditioner for 10 years): the golden fin still has good hydrophilicity (hydrophilic angle  $\theta \le 30^{\circ}$ ).

After one year of operation, the prototype with golden coating shows better performance in all working conditions than the prototype with blue coated foil.