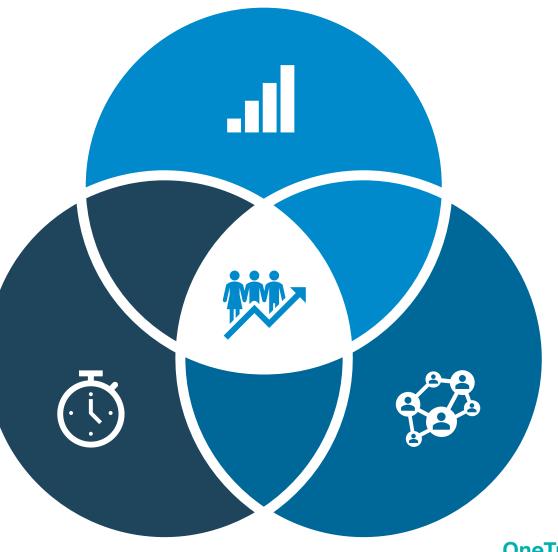

#### SPEED

Data exchanges occur faster than ever

#### SCALE

The volume of data available is unprecedented

#### **SPRAWL**

The amount of locations and stakeholders touching data sets