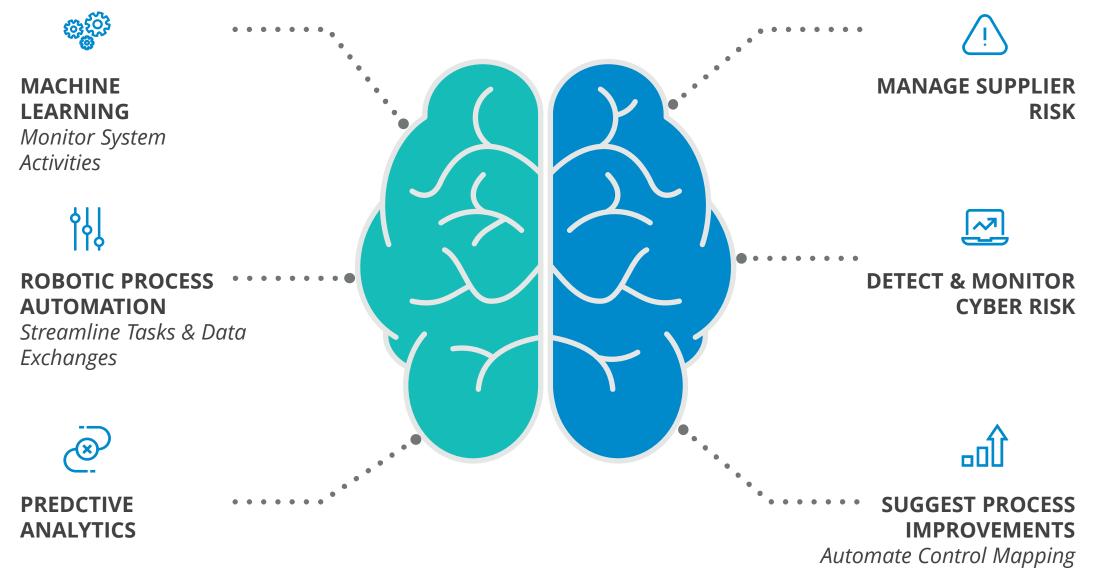

#### **Risk Mitigation & AI Today**

#### **REPORTING & VISUALIZATION**

Enhanced reporting and business intelligence tools and frameworks