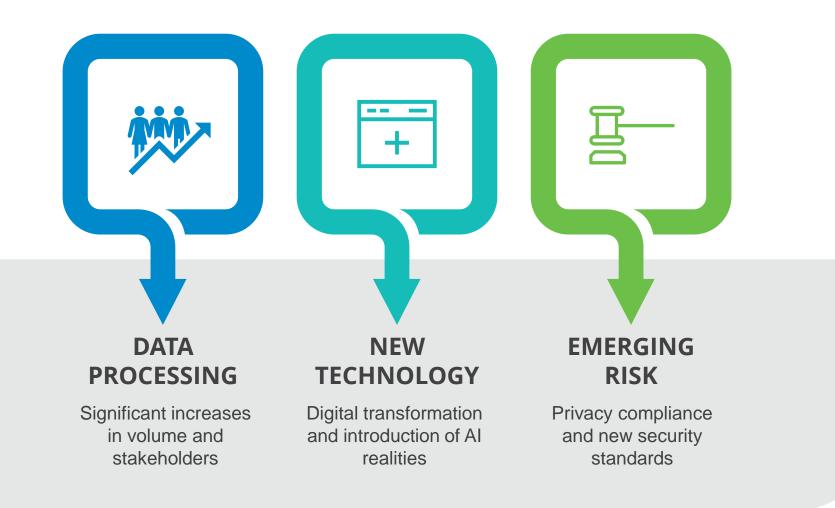

## Data Processing CONTRIBUTING FACTORS TO CYBER RISK

## **Data Processing**

## New Technology CONTRIBUTING FACTORS TO CYBER RISK

## Emerging Risk CONTRIBUTING FACTORS TO CYBER RISK

## Emerging Risk