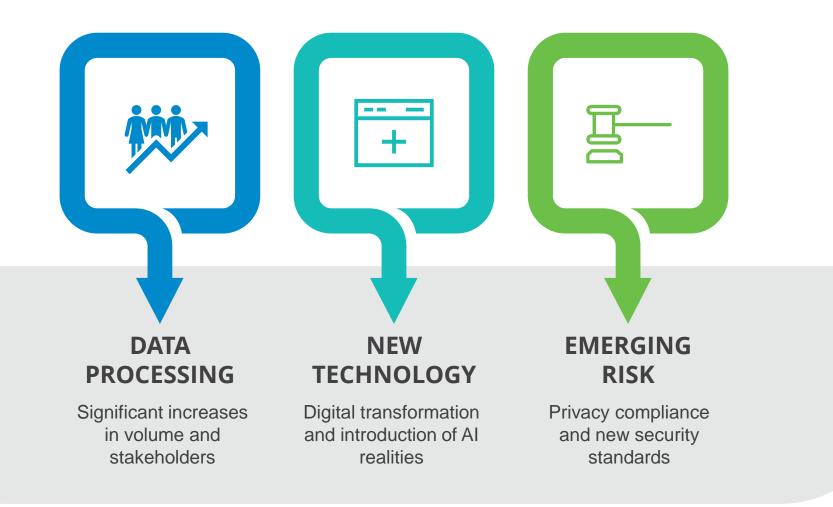

## Data Processing CONTRIBUTING FACTORS TO CYBER RISK

## **Data Processing**

#### SPEED

Data exchanges occur faster than ever

#### SCALE

The volume of data available is unprecedented

#### **SPRAWL**

The amount of locations and stakeholders touching data sets

## New Technology CONTRIBUTING FACTORS TO CYBER RISK

# New Technology

## Emerging Risk CONTRIBUTING FACTORS TO CYBER RISK

## Emerging Risk

#### **PRIVACY REGULATIONS**