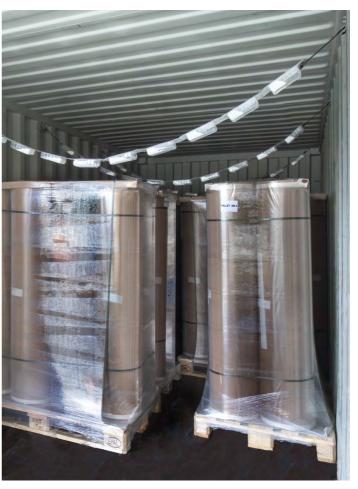

It is well known that moisture inside freight containers is one of the main causes of product damage during transportation and storage.

In closed environments, in fact, humidity in the air combined with the one deriving from the evaporation of water contained in the load, virtually tends to create a tropical microclimate that allows infiltration of water vapor into the packages transported. The result is the creation of condensation that continuously forms and dries, causing irreparable damages.

Preventing condensation formation of in containers is fundamental to protect and preserve the quality of your good.

**PROPADRY** is an environment friendly product, easy and safe to use allowing to obtain big results: