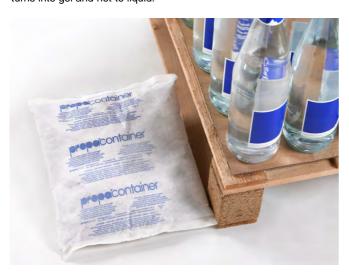

**PROPADRY SYSTEMS** absorb up to four times their weight, they are easy to be positioned and can be used for any type of container or package and are available in the following typologies:

- ROPADRY attracts humid air through a special one-way membrane and traps the moisture converting it into water, preventing new cycles of evaporation and condensation.
- **PROPADRY PLUS** converts the moisture into gel by special additives. Humidity is permanently trapped preventing its re-evaporation in the air.
- PROPADRY MINI is suitable to be used in small places. It is also available by request in PLUS version.
- PROPADRY CHAIN: has been developed to reduce the time of setting up into containers. It is available by request in PLUS version.
- PROPACONTAINER absorbs the moisture into a bag which contains a mixture of mineral and calcium chloride.