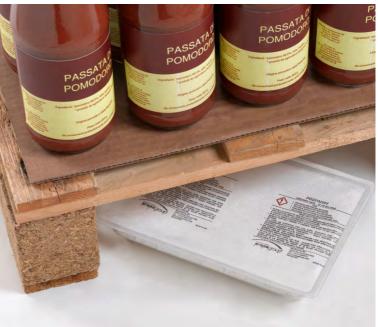

**PROPADRY SYSTEMS** absorb up to four times their weight, they are easy to be positioned and can be used for any type of container or package and are available in the following typologies:

- ROPADRY attracts humid air through a special one-way membrane and traps the moisture converting it into water, preventing new cycles of evaporation and condensation.
- **PROPADRY PLUS** converts the moisture into gel by special additives. Humidity is permanently trapped preventing its re-evaporation in the air.
- PROPADRY MINI is suitable to be used in small places. It is also available by request in PLUS version.
- PROPADRY CHAIN: has been developed to reduce the time of setting up into containers. It is available by request in PLUS version.
- PROPACONTAINER absorbs the moisture into a bag which contains a mixture of mineral and calcium chloride.