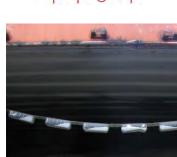

**PROPADRY SYSTEMS** absorb up to four times their weight, they are easy to be positioned and can be used for any type of container or package and are available in the following typologies:

- ROPADRY attracts humid air through a special one-way membrane and traps the moisture converting it into water, preventing new cycles of evaporation and condensation.
- **PROPADRY PLUS** converts the moisture into gel by special additives. Humidity is permanently trapped preventing its re-evaporation in the air.
- PROPADRY MINI is suitable to be used in small places. It is also available by request in PLUS version.
- PROPADRY CHAIN: has been developed to reduce the time of setting up into containers. It is available by request in PLUS version.
- PROPACONTAINER absorbs the moisture into a bag which contains a mixture of mineral and calcium chloride.