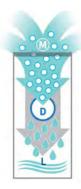

## **HOW DOES IT WORK PROPADRY?**

**M:** Propadry absorbs moisture through a special breathable membrane.

**D**: The product contained in the tray turns moisture into drops.

**L**: The liquid is safely stored inside the tray.

Propadry Plus works in the same way, but in this case humidity turns into gel and not to liquid.