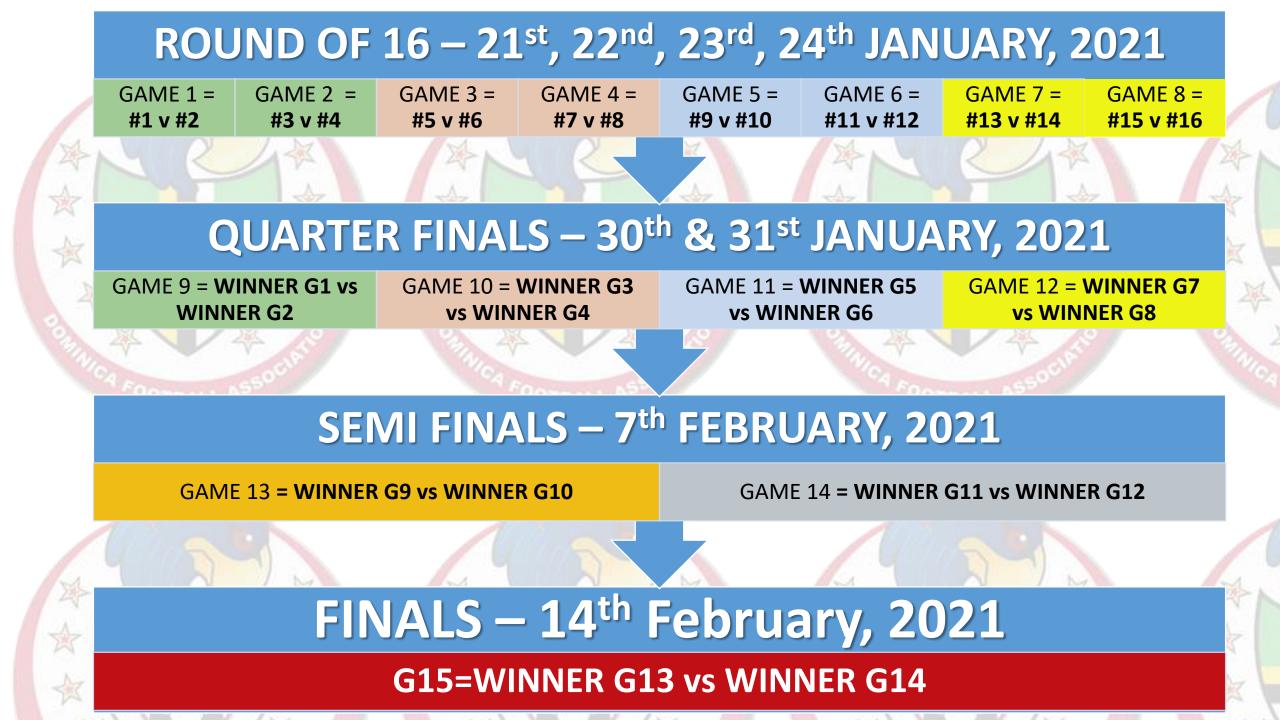

### **ROUND OF 16**

| GAME 1 =<br><b>#1 v #2</b> | GAME 2 =<br><b>#3 v #4</b> | GAME 3 =<br><b>#5 v #6</b> | GAME 4 =<br><b>#7 v #8</b> | GAME 5 =<br><b>#9 v #10</b> | GAME 6 =<br><b>#11 v #12</b> | GAME 7 =<br><b>#13 v #14</b> | GAME 8 =<br><b>#15 v #16</b> |
|----------------------------|----------------------------|----------------------------|----------------------------|-----------------------------|------------------------------|------------------------------|------------------------------|
| POSITION                   | TEAM                       |                            | POSITION                   | TEAM                        |                              | DATE                         |                              |
| #1                         | PROMEX HARLEM UNITED SC    |                            | vs #2                      | EAST CENTRAL FC             |                              | 21 <sup>st</sup> January     |                              |
| #3                         | MAHAUT SOCA STRIKERS FC    |                            | vs #4                      | POLICE SC                   |                              | 21 <sup>st</sup> January     |                              |
| #5                         | SAGICOR SOUTH EAST FC      |                            | vs #6                      | TARISH UNITED FC            |                              | 22 <sup>nd</sup> January     |                              |
| #7                         | MIDDLEHAM UNITED           |                            | vs #8                      | EXODUS FC                   |                              | 22 <sup>nd</sup> January     |                              |
| #9                         | LA ENTERPRISE BOMBERS FC   |                            | vs #10                     | PETRO CARIBE PTE MICHEL     |                              | 23 <sup>rd</sup> January     |                              |
| #11                        | CCCUL DUBLANC FC           |                            | vs #12                     | <b>RC DOCTORS</b>           |                              | 23 <sup>rd</sup> January     |                              |
| #13                        | HAPPI BATH ESTATE FC       |                            | vs #14                     | L.A. STARZ FC               |                              | 24 <sup>th</sup> January     |                              |
| #15                        | WE UNITED FC               |                            | vs #16                     | <b>BUSTA WARNER FC</b>      |                              | 24 <sup>th</sup> January     |                              |