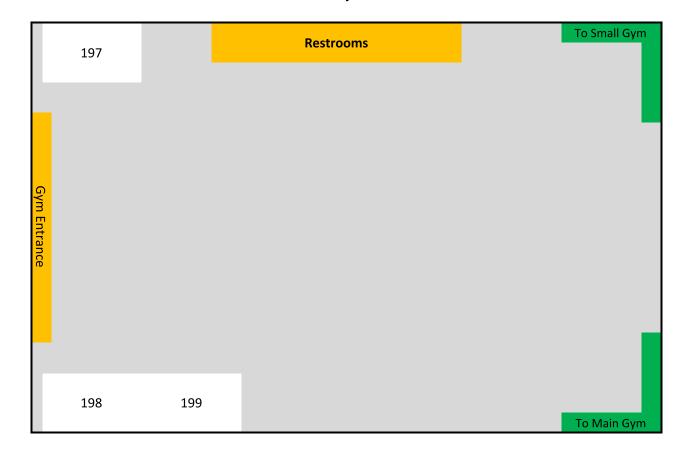

212           |
| 203   |     | 224 | 4   | 225 | 22  | 6 | 22  | 7 | 228 | 3 | 229 | Э |    | 213           |
|       |     |     |     |     |     |   |     |   |     |   |     |   |    | 214           |
| 202   |     | 23  | D   | 231 | 23  | 2 | 233 | 3 | 234 | 1 | 23  | 5 |    | 215           |
| 201   |     | 23  | 6   | 237 | 23  | 8 | 239 | Ð | 240 | ) | 24: | 1 |    | ۍ<br>         |
|       |     |     |     |     |     |   |     |   |     |   |     |   |    | 216           |
| 200   |     | 24  | 2   | 243 | 24  | 4 | 24  | 5 | 246 | õ | 24  | 7 |    | 217           |
|       |     | 24  | 8   | 249 | 25  | 0 | 25: | 1 | 252 | 2 | 253 | 3 |    |               |
| To Fo | yer |     |     |     |     |   |     |   |     |   |     |   |    |               |

Gym Layout

## Foyer



Gym Layout

## East Hallway

| East Entrance |     |     |              |     | Girls<br>Restroo | m   |     | Bo<br>Restr |     |     |     |     | To Cafeteria |
|---------------|-----|-----|--------------|-----|------------------|-----|-----|-------------|-----|-----|-----|-----|--------------|
| 196           | 195 | 194 | Band Hallway | 193 | 192              | 191 | 190 | 189         | 188 | 187 | 186 | 185 | 184          |



Cafeteria