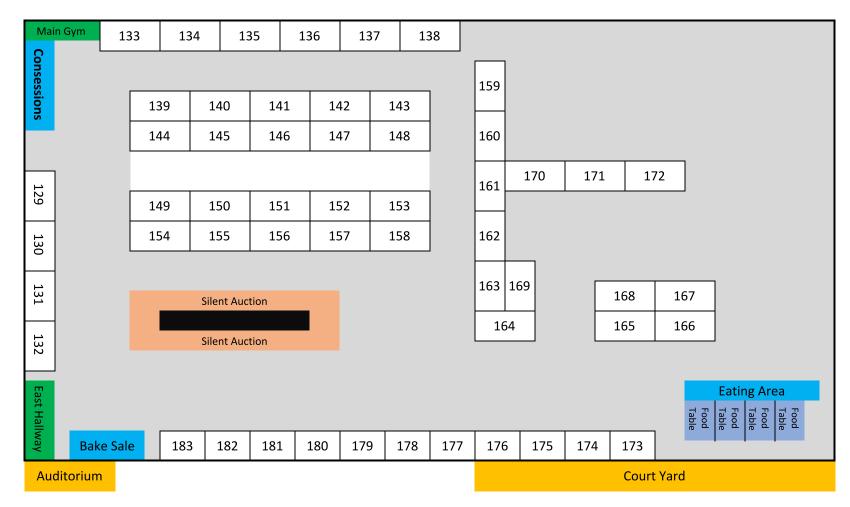

|     |   |     |   |     |   |    | 216           |
| 200   |     | 24  | 2   | 243 | 24  | 4 | 24  | 5 | 246 | õ | 24  | 7 |    | 217           |
|       |     | 24  | 8   | 249 | 25  | 0 | 25: | 1 | 252 | 2 | 253 | 3 |    |               |
| To Fo | yer |     |     |     |     |   |     |   |     |   |     |   |    |               |

Gym Layout

## Foyer



Gym Layout

## East Hallway

| East Entrance |     |     |              |     | Girls<br>Restroo | m   |     | Bo<br>Restr |     |     |     |     | To Cafeteria |
|---------------|-----|-----|--------------|-----|------------------|-----|-----|-------------|-----|-----|-----|-----|--------------|
| 196           | 195 | 194 | Band Hallway | 193 | 192              | 191 | 190 | 189         | 188 | 187 | 186 | 185 | 184          |



Cafeteria