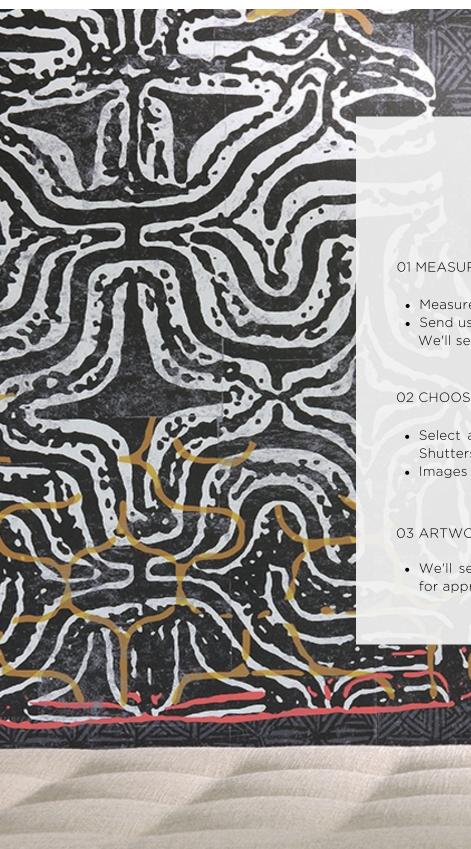

## HOW DOES IT ALL WORK?

### **01 MEASURE**

- Measure the size of your wall;
- Send us your address; We'll send you a quote.

#### 02 CHOOSE YOUR PRINT

- Select an image from www.smartart.co.za Shutterstock or send us your own;
- Images must be High Res.

## 03 ARTWORK SET UP & APPROVAL

• We'll send your print proof scaled to size for approval;