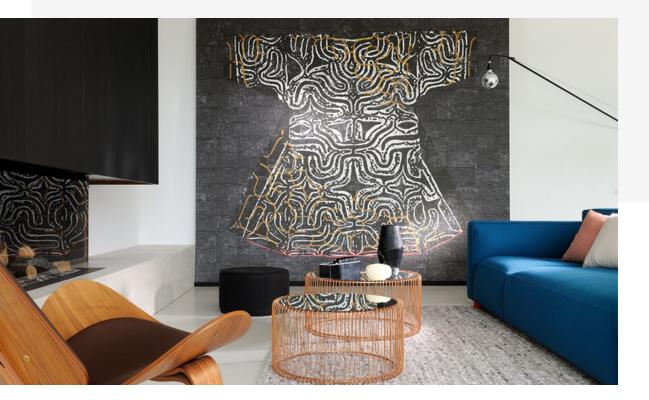

# A FEW POINTERS ON WALLPAPERS

- Wallpaper isn't just paper anymore. Old Fashioned Rolls is out the window thanks to Customized Printing;
- There are so many different material options to print to;
- When thinking of your print, always make room for a bit extra;
- Wallpaper can be printed in Panels or One Large Seamless Sheet;
- Wallpaper makes the perfect cover-up for awkward walls;
- Wallpaper can be used on ceilings;
- It takes only one hour to install your average wall size;

All you need to do is prep your wall with primer paint and you are ready to go!

DLH LIFESTYLE