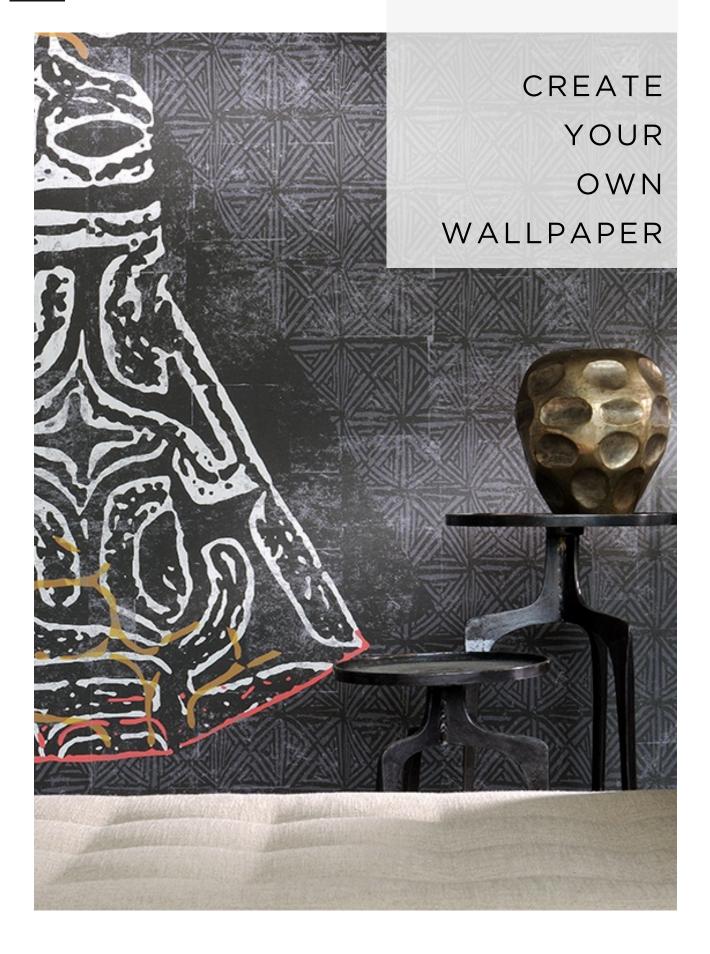

# A FEW POINTERS ON WALLPAPERS

- Wallpaper isn't just paper anymore. Old Fashioned Rolls is out the window thanks to Customized Printing;
- There are so many different material options to print to;
- When thinking of your print, always make room for a bit extra;
- Wallpaper can be printed in Panels or One Large Seamless Sheet;
- Wallpaper makes the perfect cover-up for awkward walls;
- Wallpaper can be used on ceilings;
- It takes only one hour to install your average wall size;

All you need to do is prep your wall with primer paint and you are ready to go!

DLH LIFESTYLE