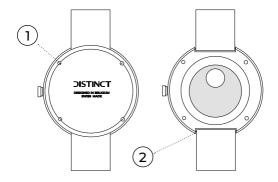

## ( ] ) Screws case back

Remove the 4 screws carefully with a screwdrawer.

Our straps our fitted within the case. To replace the strap you need to remove the case back.

# (2) Spring bar removal with tool

Position it in between the two circular grooves that run round the end of the spring bar. Keep it at 90 degrees, and applying a firm pressure, you want to push inwards towards the center of the spring bar. This will compress it and allow you to remove it.