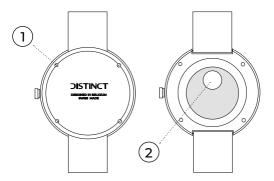

## ( ] ) Screws case back

Remove the 4 screws carefully with a screwdrawer

To replace the battery, please remove the case back.

# (2) Battery Replacement

replace the battery in the designated place. Replace the battery with an identical one with the right specifications: