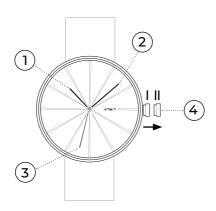

### **Display & Functions**

- ( ] Hour Hand
- 2 Minute Hand
- 3 Seconds Hand
- (4) Crown with 2 postions
  - Neutral position (not pulled out).
  - || Setting position for time adjustment (completely pulled out). Turn it clockwise or counterclockwise to set the desired time.