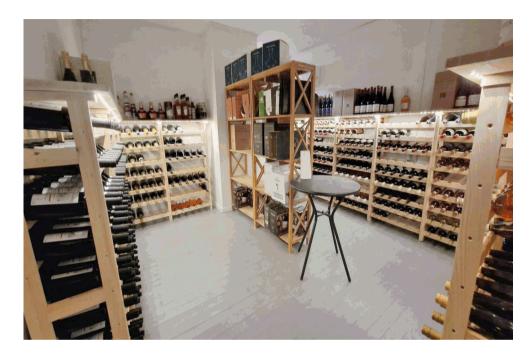

#### Det Gamle Pakhus' wine cellar

The wine storage in the restaurant consists of around a thousand bottles of wine, the oldest of which are around 20 years old.

We have quite a few biodynamic wines, and also some wines completely without sulphites. In addition to good traditional wines, we try to supplement with exciting wines from countries you don't normally associate with wine production.

Outside the summer season, the wine list is limited and only a few of the wines are available by the glass. This is because we usually do not get to sell the rest of the wine once it has been opened.

There may also be individual wines that are sold out.