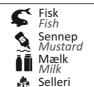

sket**

2 types of bread Red and green mojo, olive oil, aioli (For two people)



Per person 40,- kr.



#### **MAIN COURSES**

### Whole plaice fried in butter

Peas, lemon, parsley Butter sauce



240,- kr.

#### **Grilled salmon**

Summer green White wine sauce



220,- kr.

# Beef, Angus from Uruguay

Summer greens, chanterelles Red wine sauce with morels



255,- kr.

#### Summer deer with truffles

Summer green, roasted beech hats Fresh truffle, deer sauce



235,- kr.

#### Lamb shank

Braised lamb shank, black beans Ajvar, feta, garlic yogurt



230,- kr.

#### **Calf liver**

Grilled veal liver Ajvar, feta, Grilled summer greens



190,- kr.

# **Beetroot steak**

Summer greens, Feta, parsley salsa



180,- kr.

All main courses are served with danish potatoes

# **ALLERGENS**





Cellery





# **DRINKS**

# DRAFT BEER

**Tuborg Classic** 

50 cl. 58,- kr. – 25 cl. 32,- kr.

#### Brooklyn Stonewall Inn - IPA

50 cl. 65,- kr. – 25 cl. 33,- kr.

# Grimbergen

50 cl. 65,- kr. - 33 cl. 48,- kr.

#### **1664 Blanc**

50 cl. 65,- kr. – 25 cl. 33,- kr.

# **Carlsberg Nordic**

50 cl. 55,- kr. – 25 cl. 32,- kr.

# BEER/BOTTLE

Grøn Tuborg

33 cl.: 32,- kr.

#### Carlsberg

33 cl.: 32,- kr.

#### Guinness

50 cl.: 60,- kr.

#### Porter

33 cl.: 38,- kr.

# **DRINKS**Gin & tonic

Ice and lime/Citron 75,- kr.

#### Gin & lime

Ice and Lime/Citron 65,- kr.

#### Campari soda

Ice and Lime / Lemon 55,- kr.

#### **Campari Orange**

Ice and orange juice 65,- kr.



#### **Aperol Spritz**

Aperol, Prosecco, soda, ice orange 75,- kr.

Please see our drink card

# Wine

# Wine on