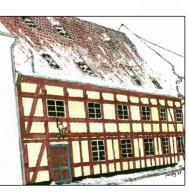

# MENU

Valid from 19. july 2024

The Old Warehouse was built as a grain store in 1781 by grocer Simon Groth Clausen, who owned the farm opposite. The warehouse is the oldest of the preserved warehouses in Nysted

In 1809, the Warehouse was used to house Spanish soldiers during the Napoleon Wars. At one point, the warehouse has also been used as a temporary hospital, but for the most part there has been storage. Right up to 1928 there was grain and wagon magazine.

In 1928, the Warehouse underwent a major redevelopment where the shutters were taken out of the windows and the windows on the ground floor were moved one compartment each, so that they came to sit just below the windows on the first floor. Here, the construction of the northernmost section of the facade has been broken up, where a window today sits where the oblique stiffener used to be. Most recently, the roof was redone and erected without the former cast iron windows.

Since 1920, the Engelbredt family has owned the building, along with the surrounding buildings, and had a production business with the production of work