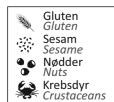

basket**

2 types of bread Red and green mojo, olive oil, aioli (For two people)



Per person 40,- kr.



#### **MAIN COURSES**

### Whole plaice fried in butter

Peas, lemon, parsley Butter sauce



240,- kr.

#### **Grilled salmon**

Summer green White wine sauce



220,- kr.

# Beef, Angus from Uruguay

Summer greens, chanterelles Red wine sauce with morels



255,- kr.

#### Summer deer with truffles

Summer green, roasted beech hats Fresh truffle, deer sauce



235,- kr.

#### Lamb shank

Braised lamb shank, black beans Ajvar, feta, garlic yogurt



230,- kr.

#### **Calf liver**

Grilled veal liver Ajvar, feta, Grilled summer greens



190,- kr.

# **Beetroot steak**

Summer greens, Feta, parsley salsa



180,- kr.

All main courses are served with danish potatoes

# **ALLERGENS**





Cellery





# **DRINKS**

# DRAFT BEER

**Tuborg Classic** 

50 cl. 58,- kr. – 25 cl. 32,- kr.

#### Brooklyn Stonewall Inn - IPA

50 cl. 65,- kr. – 25 cl. 33,- kr.

# Grimbergen

50 cl. 65,- kr. - 33 cl. 48,- kr.

#### **1664 Blanc**

50 cl. 65,- kr. – 25 cl. 33,- kr.

# **Carlsberg Nordic**

50 cl. 55,- kr. – 25 cl. 32,- kr.

# BEER/BOTTLE

Grøn Tuborg

33 cl.: 32,- kr.

#### Carlsberg

33 cl.: 32,- kr.

#### Guinness

50 cl.: 60,- kr.

#### Porter

33 cl.: 38,- kr.

# **DRINKS**Gin & tonic

Ice and lime/Citron 75,- kr.

#### Gin & lime

Ice and Lime/Citron 65,- kr.

#### Campari soda

Ice and Lime / Lemon 55,- kr.

#### **Campari Orange**

Ice and orange juice 65,- kr.



#### **Aperol Spritz**

Aperol, Prosecco, soda, ice orange 75,- kr.

Please see our drink card

# Wine

# Wine