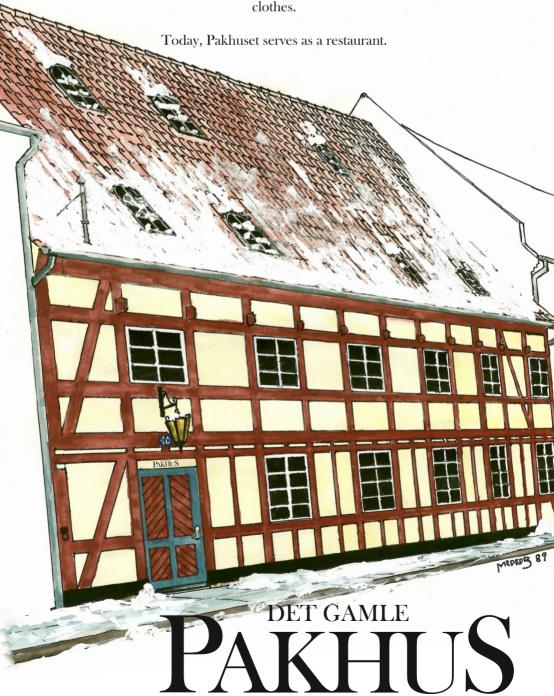

# MENU

Valid from 19. july 2024

The Old Warehouse was built as a grain store in 1781 by grocer Simon Groth Clausen, who owned the farm opposite. The warehouse is the oldest of the preserved warehouses in Nysted

In 1809, the Warehouse was used to house Spanish soldiers during the Napoleon Wars. At one point, the warehouse has also been used as a temporary hospital, but for the most part there has been storage. Right up to 1928 there was grain and wagon magazine.

In 1928, the Warehouse underwent a major redevelopment where the shutters were taken out of the windows and the windows on the ground floor were moved one compartment each, so that they came to sit just below the windows on the first floor. Here, the construction of the northernmost section of the facade has been broken up, where a window today sits where the oblique stiffener used to be. Most recently, the roof was redone and erected without the former cast iron windows.

Since 1920, the Engelbredt family has owned the building, along with the surrounding buildings, and had a production business with the production of work