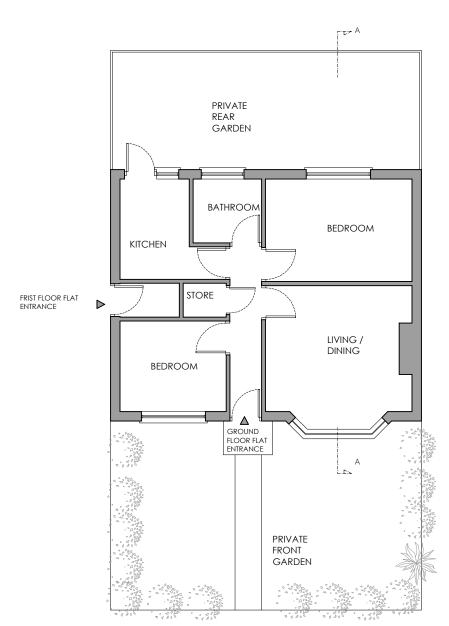

REAR EXTENSION

| -                                                    |                                        |         |
|------------------------------------------------------|----------------------------------------|---------|
| -                                                    |                                        |         |
| Existing Floor plan<br>elevation<br>and section<br>- |                                        |         |
| -                                                    |                                        |         |
| <sup>™</sup>                                         | Rev Job<br>01 -<br>Scole<br>1:100 @ A3 | Mar /17 |
| Notes:<br>This drawing is cr                         | opyright @ 2016.                       |         |