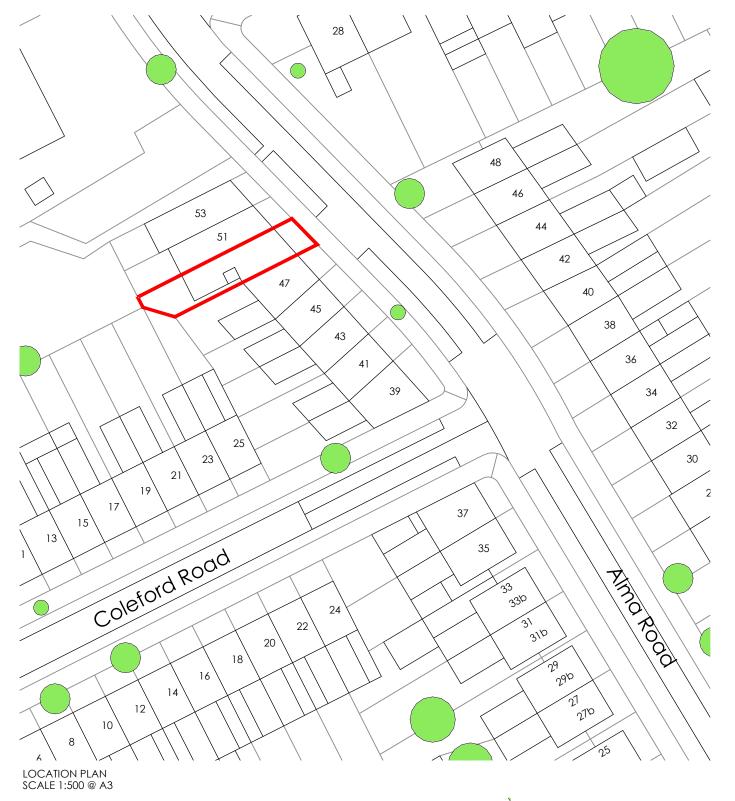

lan and Kate Stanbury

Rear Extension

- --Location Plan -
- --E100 00 - Jon/17 Note:
- This drowing is copylight @ 2014. 1. This drowing is not to be scaled This proposal is based on Survey carried out 3. This proposal is subject to all statutory approvals 4. This proposal must not be used for any other purpose other than stated above.