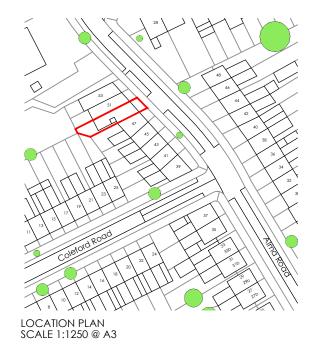

lan and Kate Stanbury

Rear Extension

- --Location Plan -
- --E100 00 - Jon/17 Note:
- This drowing is copylight @ 2014. 1. This drowing is not to be scaled This proposal is based on Survey carried out 3. This proposal is subject to all statutory approvals 4. This proposal must not be used for any other purpose other than stated above.