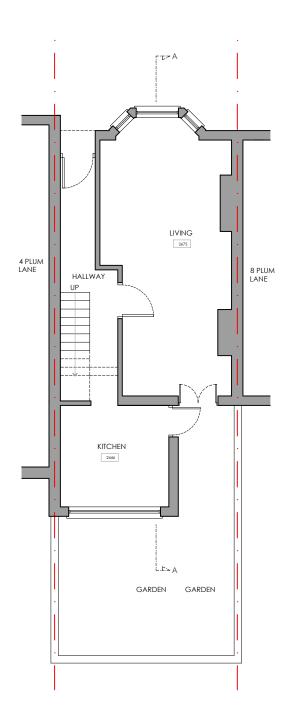

EXISTING GROUND FLOOR PLAN EXISTING FIRST FLOOR PLAN

BEDROOM 2687

BATHROOM

BEDROOM 2687

L.E:- A

GARDEN

8 PLUM LANE

4 PLUM LANE

EXTENSION

125, 420 London road,
Croydon, CR0 2NT
Tel: 020 7856 0495
E: planning@designextension.co.uk
www.designextension.co.uk

Mr Andres

6 Plum Lane, SE18 3AE

Loft Conversion

-Evistin

Existing Floor Plans

E101 Scole 1:10