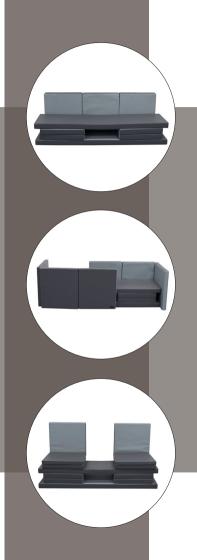

#### Comfi Multi Build

Multi Build can be used as a soft and secure environment for play and immersion.

Can also be used as a nice sofa, a relaxing massage bed, a cozy chair or as soft mattresses for resting.

The sides are stabilized by a wooden board between the foam upholstery.

Comfi Multi Build is a multifunctional activity basin made of flexible foldable sides in one piece and 2 mattresses that can be used as base.

Like all our other products in the series Comfi Multi Build is made of cleanable PU without phalates.

Phone +45 91 52 58 49 info@danish-comfort.com / www.danish-comfort.com