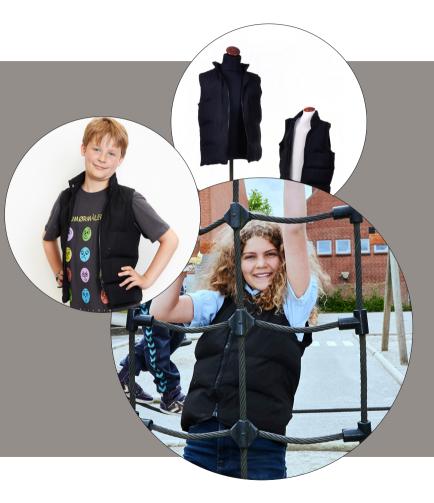

#### Comfi Sense Vest

The sense vest is suitable for children and adults with anxiety, difficulty concentrating and stress and is used in schools, kinder garden, shopping centres or when you are on a family outing. Available in size 4 years to XL weight adjustment available from 1 to 5 kg.

Designed in washable black nylon and cotton, the sense vest looks like a normal vest so nobody will stand out.

The weight pads included gives you possibility to adjust the weight load as you prefer. Different from other sense vests the weight pads are placed equally all over the vest and not only on the shoulder and neck area.