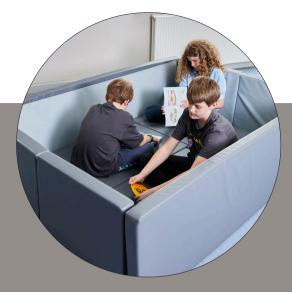

#### Comfi Multi Build

Multi Build can be used as a soft and secure environment for play and immersion.

Can also be used as a nice sofa, a relaxing massage bed, a cozy chair or as soft mattresses for resting.

The sides are stabilized by a wooden board between the foam upholstery.

Comfi Multi Build is a multifunctional activity basin made of flexible foldable sides in one piece and 2 mattresses that can be used as base.

Like all our other products in the series Comfi Multi Build is made of cleanable PU without phalates.

Phone +45 91 52 58 49 info@danish-comfort.com / www.danish-comfort.com