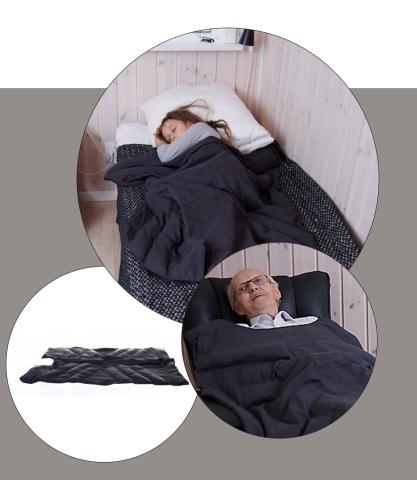

#### Comfi Sense Blanket

With its softness and hugging effect the blanket has a relaxing and de-stressing effect that gives ease and balance.

The nice blanket is available in washable nylon or PU without phalates which is easily cleaned with a damp cloth.

The sand bags for adjustment of the blanket's weight can be purchased in the desired bulked weight from 1000 – 5000 g.