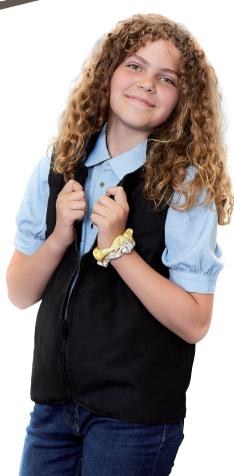

#### Comfi Sense Vest

The sense vest is suitable for children and adults with anxiety, difficulty concentrating and stress and is used in schools, kinder garden, shopping centres or when you are on a family outing. Available in size 4 years to XL weight adjustment available from 1 to 5 kg.

Designed in washable black nylon and cotton, the sense vest looks like a normal vest so nobody will stand out.

The weight pads included gives you possibility to adjust the weight load as you prefer. Different from other sense vests the weight pads are placed equally all over the vest and not only on the shoulder and neck area.