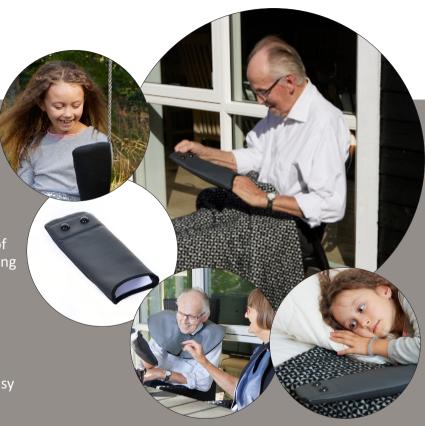

#### Comfi Carlo

#### Take Carlo on a trip

Carlo is our little hand friend that gives a sense of comfort and is a true friend that is good for playing or just for a little chat.

Carlo follows you everywhere, in the class room, by the dining table or when shopping, where he will help you be keeping calm and concentrated.

Comfi Carlo is made of PU without phthalates easy to clean with a damp cloth.