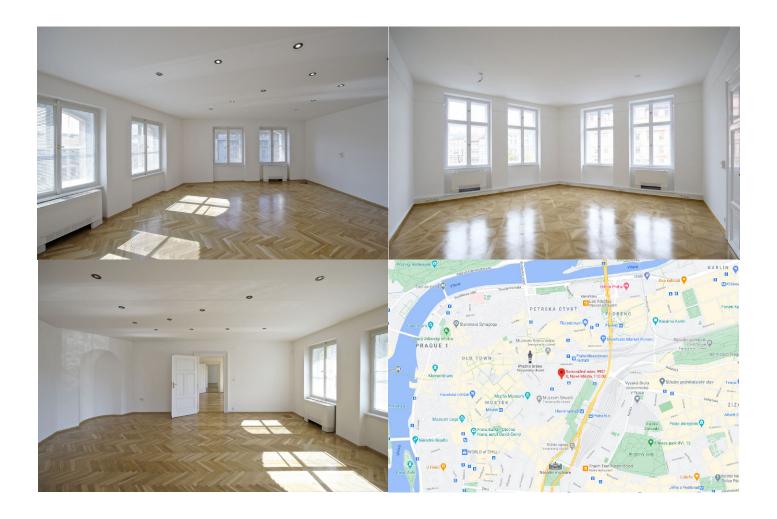

The OfficeSuite is situated on the 4th floor and consists of meeting room, one large separate office, 3 adjoining office rooms, separate toilets, shower, kitchenette and storage room. Parquet flooring throughout. Currently unrefurbished awaiting new tenant. The charges include all common building charges and own consumption of electricity, heating and cooling.

| PalaC KNOINDENG |                             |
|-----------------|-----------------------------|
|                 | Office n.15<br>Fourth floor |
| Floor space     | 224 m <sup>2</sup>          |
| Rent / Month    | 87.000,-CZK monthly         |
| Charges / Month | 27.000,-CZK monthly         |
| Minimum lease   | 36 months                   |
| Deposit         | 3 months                    |
|                 |                             |