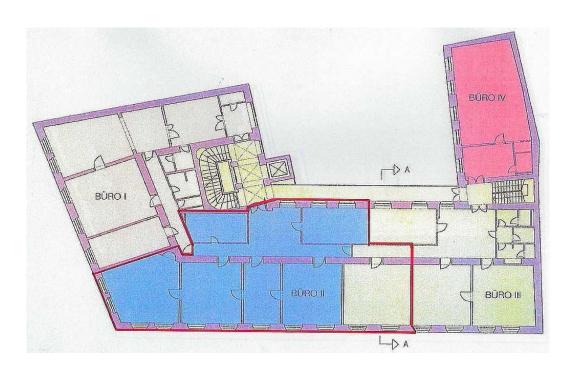

ng office rooms, separate toilets, shower, kitchenette and storage room. Parquet flooring throughout. Currently unrefurbished awaiting new tenant. The charges include all common building charges and own consumption of electricity, heating and cooling.

| PalaC KNOINDENG |                             |
|-----------------|-----------------------------|
|                 | Office n.15<br>Fourth floor |
| Floor space     | 224 m <sup>2</sup>          |
| Rent / Month    | 87.000,-CZK monthly         |
| Charges / Month | 27.000,-CZK monthly         |
| Minimum lease   | 36 months                   |
| Deposit         | 3 months                    |
|                 |                             |

#### **CONTACT**



INFOSHEET SN8\_015

Senovážné náměstí 8 - Prague 1





## **FLOOR PLANS**