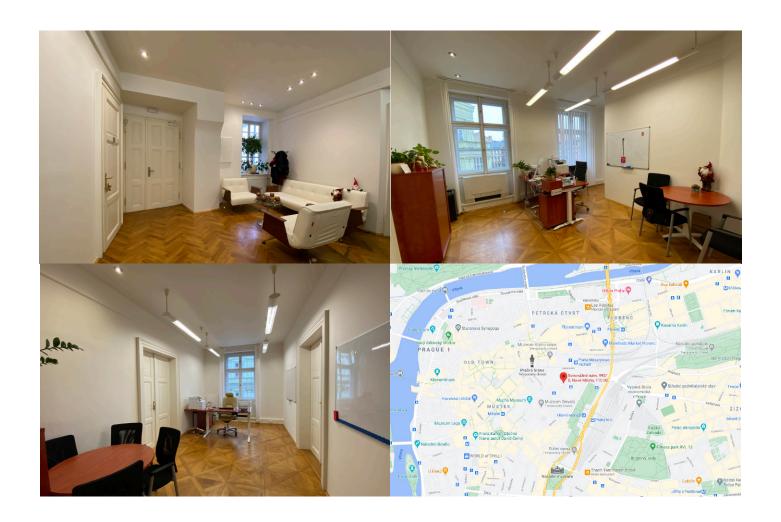

## **ABOUT THE PROPERTY**

Neo-classing building situated in Prague 1 – Nové Město, at the center of Senovážné náměstí in the heart of the city close to the Czech National Bank and the Prague 1 business district. Both main railway stations, tram and subway are few metres away. Building includes 24/7 reception and security.

The OfficeSuite is situated on the 3rd floor and consists of large reception area, conference room, 8 office rooms, separate toilets, kitchenette, storage room and air-conditioned server room. Parquet flooring throughout. Currently unrefurbished awaiting new tenant. The charges include all common building charges and own consumption of electricity, heating and cooling