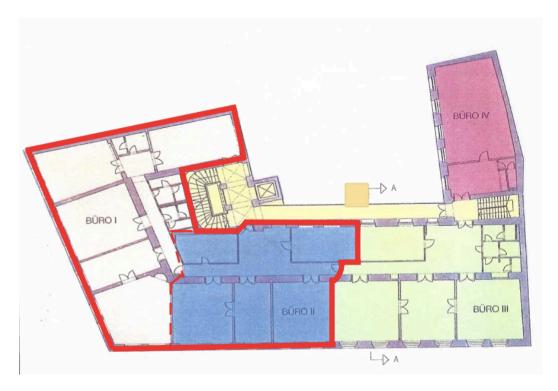

ists of large reception area, conference room, 8 office rooms, separate toilets, kitchenette, storage room and air-conditioned server room. Parquet flooring throughout. Currently unrefurbished awaiting new tenant. The charges include all common building charges and own consumption of electricity, heating and cooling

| Office n.11+12<br>Third floor |
|-------------------------------|
| 334 m <sup>2</sup>            |
|                               |

| Floor space     | 334111               |
|-----------------|----------------------|
| Rent / Month    | 126.400,-CZK monthly |
| Charges / Month | 37.856,-CZK monthly  |
| Minimum lease   | 36 months            |
| Deposit         | 6 months             |
|                 |                      |

### **CONTACT**







# **FLOOR PLANS**