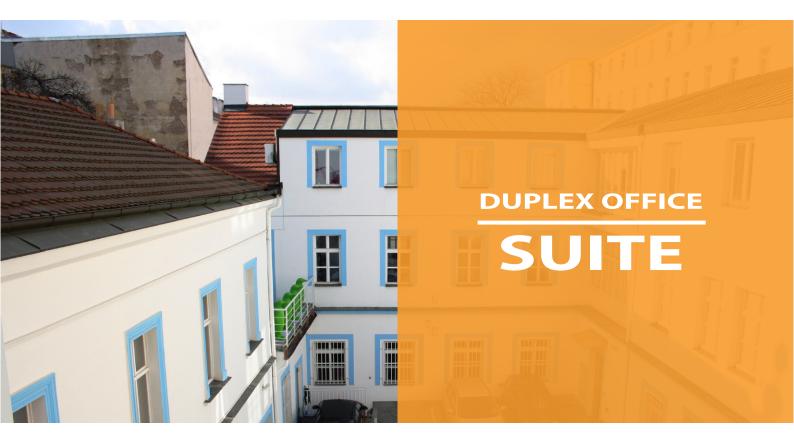

#### **ABOUT THE PROPERTY**

Located in Prague 3 near the VŠE university and 50 metres away from Husinecká tram stop and in walking distance of main train station, this Office Suite situated on the 3rd and 4th floor of this pop-art refurbished building complex with the elevator. 3rd floor consists of 4 rooms, large entrance lobby, 2 bath rooms and a kitchen with balcony, ideal for back office and administration.

Top floor Office Suite consists of large entrance lobby, 4 rooms including a terrace, spacious kitchen and two bathrooms. Ideal for client reception area. Parquet flooring throughout. Currently unrefurbished awaiting new tenant. The charges include all common building charges and own consumption of electricity, gas and heating.