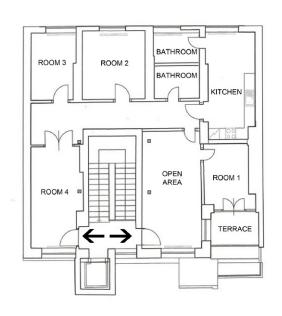

Top floor Office Suite consists of large entrance lobby, 4 rooms including a terrace, spacious kitchen and two bathrooms. Ideal for client reception area. Parquet flooring throughout. Currently unrefurbished awaiting new tenant. The charges include all common building charges and own consumption of electricity, gas and heating.

# HUSINECKÁ 5 - 4th FLOOR