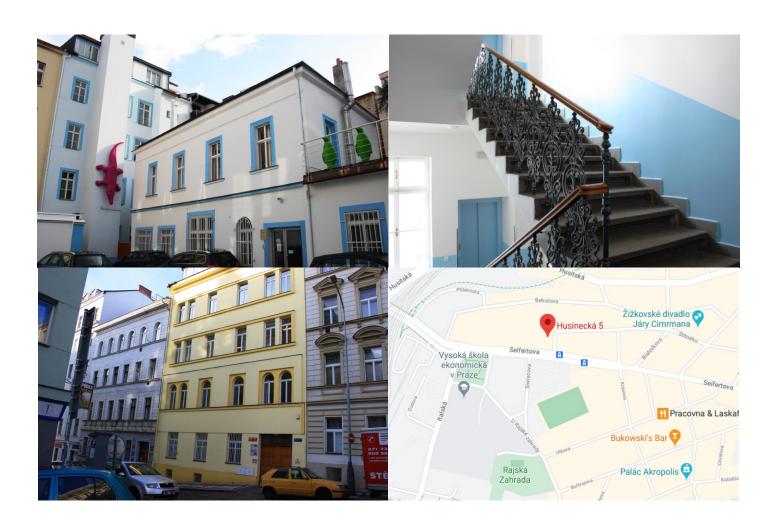

#### **ABOUT THE PROPERTY**

Located in Prague 3 near the VŠE university and 50 metres away from Husinecká tram stop and in walking distance of main train station, this Office Suite situated on the 3rd and 4th floor of this pop-art refurbished building complex with the elevator. 3rd floor consists of 4 rooms, large entrance lobby, 2 bath rooms and a kitchen with balcony, ideal for back office and administration.

#### **CONTACT**

Husinecká - Prague 3