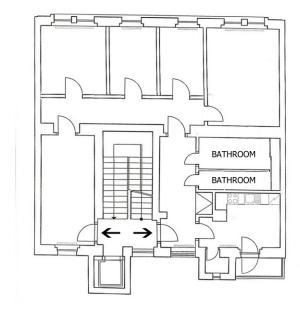

#### **ABOUT THE PROPERTY**

Located in Prague 3 near the VŠE university and 50 metres away from Husinecká tram stop and in walking distance of main train station, this Office Suite situated on the 3rd and 4th floor of this pop-art refurbished building complex with the elevator. 3rd floor consists of 4 rooms, large entrance lobby, 2 bath rooms and a kitchen with balcony, ideal for back office and administration.

## HUSINECKÁ 5 - 3rd FLOOR