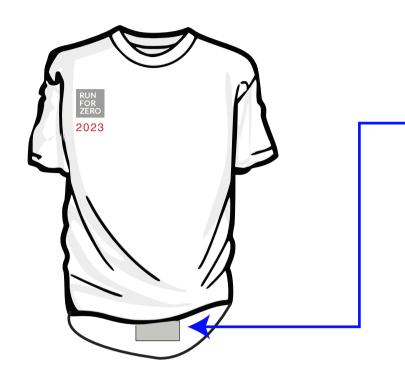

- 2. Stick the name sticker securely inside hem of your CW-circular tee. see iillustration.
- 3. Put your CW-circular tee in the bag and get it returned before the next event.