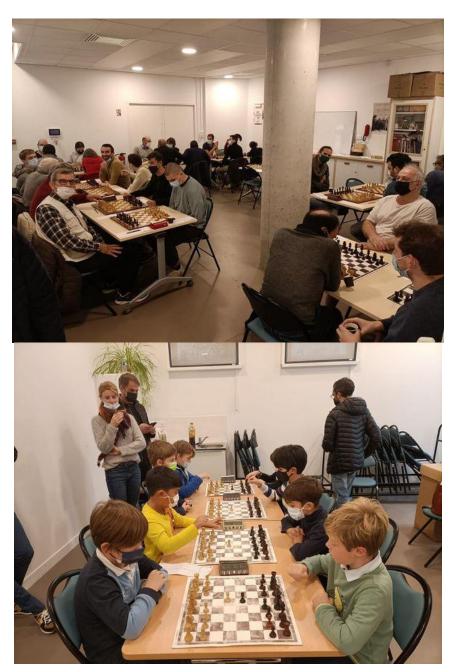

### Organisation of winter seminar:

# SURESNES : Académie FIDE Culture Echecs - 16e stage d'initiation & perfectionnement - 22 >25 février

#### 10/02/2021

L'Académie FIDE CULTURE-ECHECS de SURESNES (92) organise son 16e stage d'initiation et perfectionnement aux échecs pendant les vacances de février 2021, du lundi 22 février 2021 au jeudi 25 février 2021, du lundi 22 février 2021 au jeudi 25 février 2021 de 10h à 15h. Ce stage est ouvert aux jeunes à partir de 6 ans.