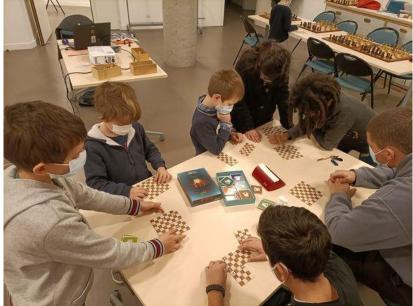

#### 10/02/2021

L'Académie FIDE CULTURE-ECHECS de SURESNES (92) organise son 16e stage d'initiation et perfectionnement aux échecs pendant les vacances de février 2021, du lundi 22 février 2021 au jeudi 25 février 2021, du lundi 22 février 2021 au jeudi 25 février 2021 de 10h à 15h. Ce stage est ouvert aux jeunes à partir de 6 ans.

#### PROGRAMME DU STAGE

- Matin: - initiation et découverte du jeu ;
- exercices tactiques et stratégies en respectant le niveau de chacun;
  parties de grands champions;
- fins de parties célèbres, drôles ou spectaculaires

Pause déjeuner (pique-nique)

Après-midi / - tournois thématiques d'échecs en temps limité avec la pendule ; - analyse des parties ; - Pause goûter; - simultanée, blitz et blitz à 4.

Supports pédagogiques : cours en vidéo projecteur, exercices sur papier, échiquiers en bois, pendules électroniques, cahier du stagiaire.