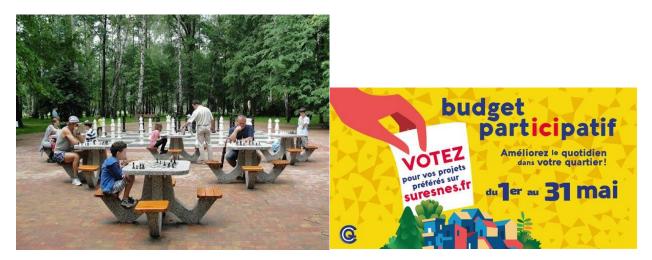

Vote for the local project to install chess tables in a local Suresnes square .

April-May

Participation at the elections for the Presidency of Chess Federation our previous director was candidate at the list of Bachar Kouatly.

- Conference about history of chess in France and particularly in Suresnes
- Rapid and blitz Festival of Mount Valerian with festival of Suresnes wine
- Practice chess outdoors (terrasse de Fecheray and also in the square of old Castle of Suresnes each summer)
- Live Chess Game in the square of old Castle of Suresnes