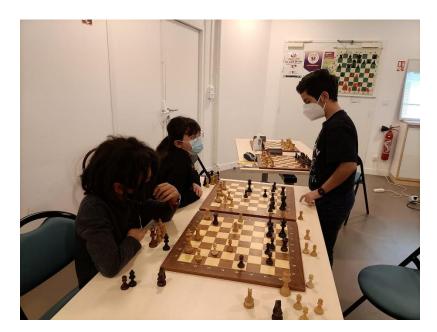

#### 10/02/2021

L'Académie FIDE CULTURE-ECHECS de SURESNES (92) organise son 16e stage d'initiation et perfectionnement aux échecs pendant les vacances de février 2021, du lundi 22 février 2021 au jeudi 25 février 2021, du lundi 22 février 2021 au jeudi 25 février 2021 de 10h à 15h. Ce stage est ouvert aux jeunes à partir de 6 ans.

#### PROGRAMME DU STAGE

- Matin: - initiation et découverte du jeu ;
- exercices tactiques et stratégies en respectant le niveau de chacun;
  parties de grands champions;
- fins de parties célèbres, drôles ou spectaculaires

Pause déjeuner (pique-nique)

Après-midi / - tournois thématiques d'échecs en temps limité avec la pendule ; - analyse des parties ; - Pause goûter; - simultanée, blitz et blitz à 4.

Supports pédagogiques : cours en vidéo projecteur, exercices sur papier, échiquiers en bois, pendules électroniques, cahier du stagiaire.