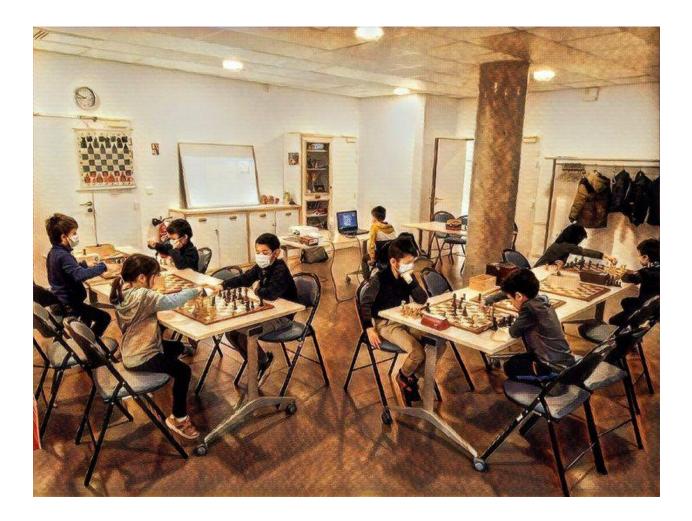

## 4. Premises and size, the facilities, etc. (if any)

2 new rooms, Size of premises is about 1020 sq ft, handicap access, library (with more than 150 books in English, Russian , French and Polish ) and video-projector & Top Chess Programs & Books recommended by Fide & ECU trainers.

We improove our chess lessons because of pandemic time and our quickly flexibility and experience of 1<sup>st</sup> lockdown allows us organize chess lessons (Zoom) & tournaments (Lichess) each week online.

We decided to develop lessons in our premise and also online (3 times per week).

Our offer is the most complete offer to learn and improve chess.

5. Name of owners/principals and FIDE trainer title and contact details.