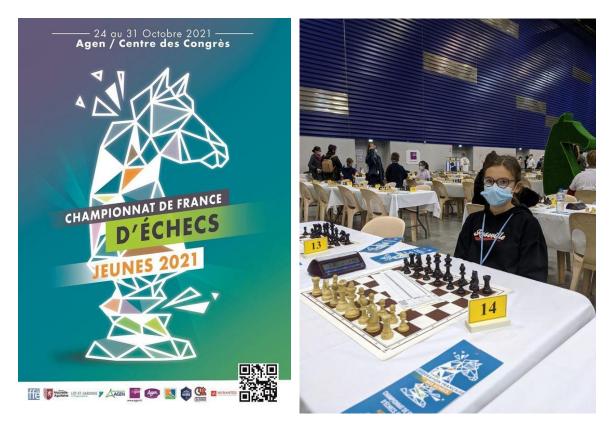

# 1<sup>st</sup> week – more than 100 players in our club :

October 2021 – raining saturday with more than 64 players

Chess between generations in our chess bar

Coaching during the French Chess Youth Championship . one of our pupils Julie Marco (under 14) was qualified to the French Youth Chess Championship at Agen.

Julie ended this tournament with an excellent score 5/9.

http://echecs.asso.fr/Resultats.aspx?URL=Tournois%2Fld%2F53123%2F53123&A ction=Ga&fbclid=IwAR0au5IOdC0pXIbVjO0zS1U7HDvFLiEKirsGCyCUnWnr0Znklv vc60MDFj4