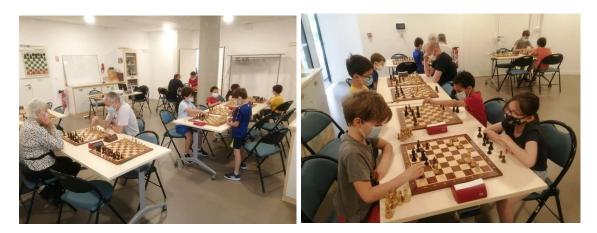

# SURESNES : Académie FIDE Culture Echecs - 16e stage d'initiation & perfectionnement - 22 >25 février

#### 10/02/2021

L'Académie FIDE CULTURE-ECHECS de SURESNES (92) organise son 16e stage d'initiation et perfectionnement aux échecs pendant les vacances de février 2021, du lundi 22 février 2021 au jeudi 25 février 2021, du lundi 22 février 2021 au jeudi 25 février 2021 de 10h à 15h. Ce stage est ouvert aux jeunes à partir de 6 ans.

#### PROGRAMME DU STAGE

- Matin: - initiation et découverte du jeu ;
- exercices tactiques et stratégies en respectant le niveau de chacun;
  parties de grands champions;
- fins de parties célèbres, drôles ou spectaculaires

Pause déjeuner (pique-nique)

Après-midi / - tournois thématiques d'échecs en temps limité avec la pendule ; - analyse des parties ; - Pause goûter; - simultanée, blitz et blitz à 4.

Supports pédagogiques : cours en vidéo projecteur, exercices sur papier, échiquiers en bois, pendules électroniques, cahier du stagiaire.