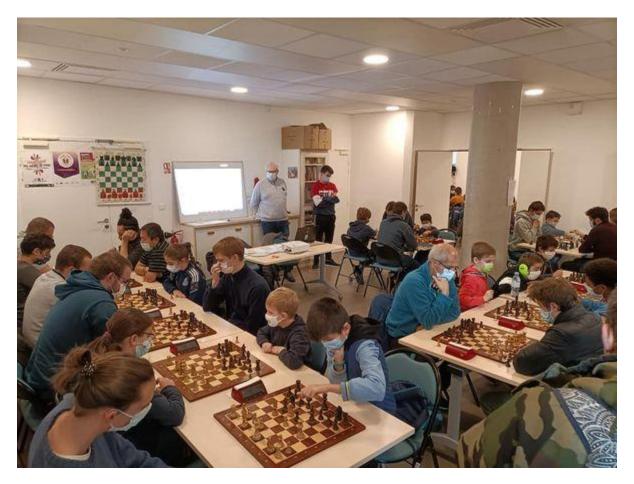

## 4. Premises and size, the facilities, etc. (if any)

2 new rooms, Size of premises is about 1020 sq ft, handicap access, library (with more than 150 books in English, Russian , French and Polish ) and video-projector & Top Chess Programs & Books recommended by Fide & ECU trainers.

# 1<sup>st</sup> week – more than 100 players in our club :

October 2021 – raining saturday with more than 64 players

Chess between generations in our chess bar

Coaching during the French Chess Youth Championship . one of our pupils Julie Marco (under 14) was qualified to the French Youth Chess Championship at Agen.