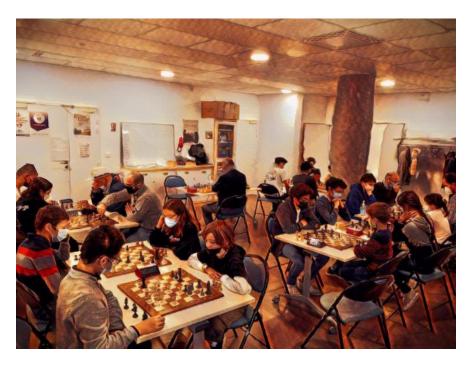

## 4. Premises and size, the facilities, etc. (if any)

2 new rooms, Size of premises is about 1020 sq ft, handicap access, library (with more than 150 books in English, Russian , French and Polish ) and video-projector & Top Chess Programs & Books recommended by Fide & ECU trainers.

We improove our chess lessons because of pandemic time and our quickly flexibility and experience of 1<sup>st</sup> lockdown allows us organize chess lessons (Zoom) & tournaments (Lichess) each week online.

We decided to develop lessons in our premise and also online (3 times per week).

Our offer is the most complete offer to learn and improve chess.

5. Name of owners/principals and FIDE trainer title and contact details.