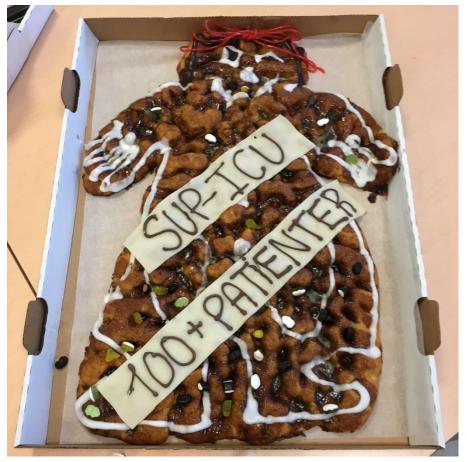

#### Top recruiters

Top 5 overall recruiters in August were:

- 1. (Rigshospitalet 4131 (26))
- 2. Aalborg (19)
- 3. Groningen (17)
- 4. Basel (13)
- 5. Randers (12)

Congratulations to Aalborg on a very impressive inclusion rate in August, and for reaching a landmark 100 randomised patients in the SUP-ICU trial! (See photo below).

Please archive this newsletter in your Site Master File.

Photo from Aalborg - the celebration of 100+ included patients in SUP-ICU!