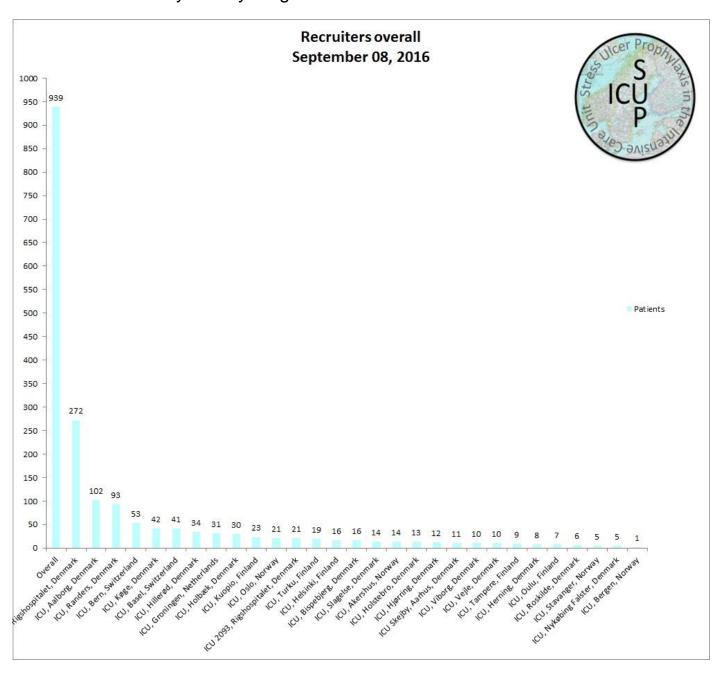

#### **Status**

Since the previous newsletter more than 115 patients have been randomised, and we have now randomised 938 patients (28%). Twenty-nine sites in five countries are active. Well done and thanks to all of you for the effort. You can follow the inclusion and the number of active trial sites at www.sup-icu.com (press F5 to refresh the page and get the updated status).

#### Top recruiters

Top 5 overall recruiters in August were:

- 1. (Rigshospitalet 4131 (26))
- 2. Aalborg (19)
- 3. Groningen (17)
- 4. Basel (13)
- 5. Randers (12)

Congratulations to Aalborg on a very impressive inclusion rate in August, and for reaching a landmark 100 randomised patients in the SUP-ICU trial! (See photo below).

Groningen, Basel and Randers continue to randomise patients at a steady inclusion rate.