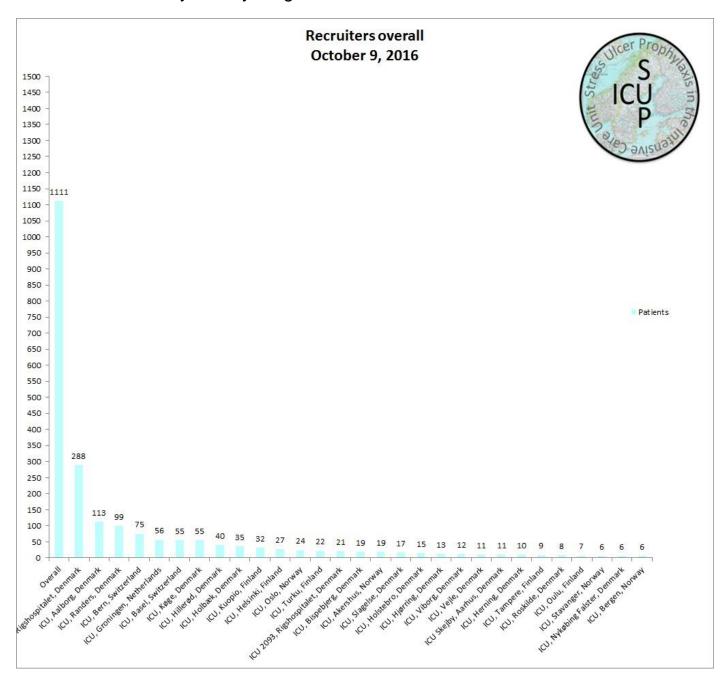

#### **Status**

Since the previous newsletter more than 173 patients have been randomised, and we have now randomised 1111 patients (33%). Twenty-nine sites in five countries are active. Well done and thanks to all of you for the effort. You can follow the inclusion and the number of active trial sites at <a href="https://www.sup-icu.com">www.sup-icu.com</a> (press F5 to refresh the page and get the updated status).

### Top recruiters

Top 5 overall recruiters in September were:

- 1. Groningen (21)
- 2. Bern (20)
- 3. Rigshospitalet 4131 (17)
- 4. Aalborg (14)
- 5. Basel (12)

Congratulations to Groningen for finishing as the monthly top recruiter once again and for randomising **patient number 1000** in the SUP-ICU trial!

#### Other

We are closing in on inclusion of one third of all patients in the SUP-ICU trial. Last week 49 patients were included – the most productive week ever in the trial – great job!