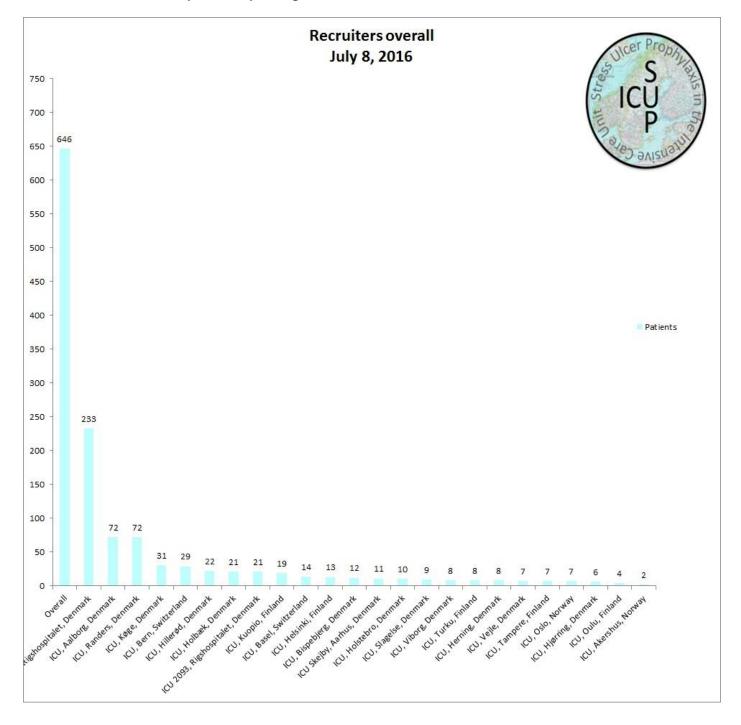

#### **Status**

Since the previous newsletter almost 100 patients have been randomised, and we have now randomised 646 patients (19%). Twenty-seven sites in four countries are active. Well done and thanks to all of you for the effort.

# Top recruiters

Top 5 overall recruiters in June were:

- 1. (Rigshospitalet 4131) (39)
- 2. Aalborg (Denmark) (29)
- 3. Bern (Switzerland) (19)
- 4. Kuopio (Finland) (9)
- 5. Randers (Denmark) (8)

Congratulations to Aalborg who included most patients in June!

Basel (Switzerland) has been off to an impressive start with 14 included patients in a month's time -good job!