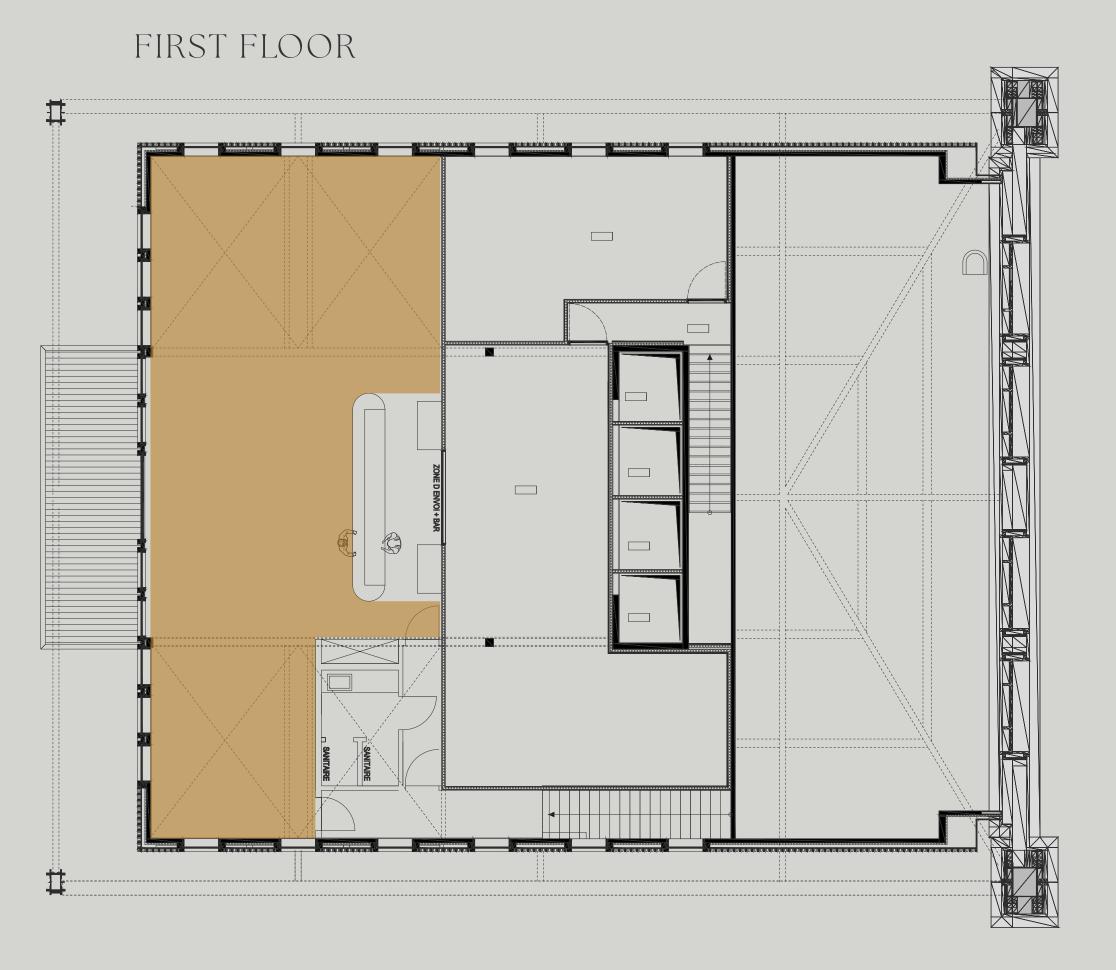

# THE 3 HOSPITALITY AREAS

BAR ROOM - 117m<sup>2</sup>

CORRESPONDANC

|                    | CAPACITY                                     | ROOM                                          | PRICE                    |
|--------------------|----------------------------------------------|-----------------------------------------------|--------------------------|
| THE SEATED DINNER  | < 40 pax                                     | Please make your reservation online.          | -                        |
|                    | 40 - 52 pax                                  | Bar or Kitchen Room.                          | 650 €                    |
|                    | 52 - 110 pax                                 | Bar and Kitchen Room*                         | 1.300 €                  |
| THE WALKING DINNER | 60 - 85 pax<br>85 - 110 pax<br>110 - 170 pax | Terrace Room. Bar Room. Bar and Kitchen Room* | 900€<br>650 €<br>1.300 € |
| THE RECEPTION      | 20 - 60 pax                                  | Semi-exclusive space: Bar Room.               | 9€/pp                    |
|                    | 60 - 110 pax                                 | Bar Room.                                     | 650€                     |
|                    | 110 - 170 pax                                | Bar and Kitchen Room*                         | 1.300€                   |

All reservations must be made 4 weeks in advance. No PRM access to Kitchen & Terrace Rooms. \*Option: Exclusivity CORRESPONDANCE, including our Terrace Room. Extra cost: 900 €, with the option of adding 60 pax at the seated dinner and 85 pax for the walking dinner