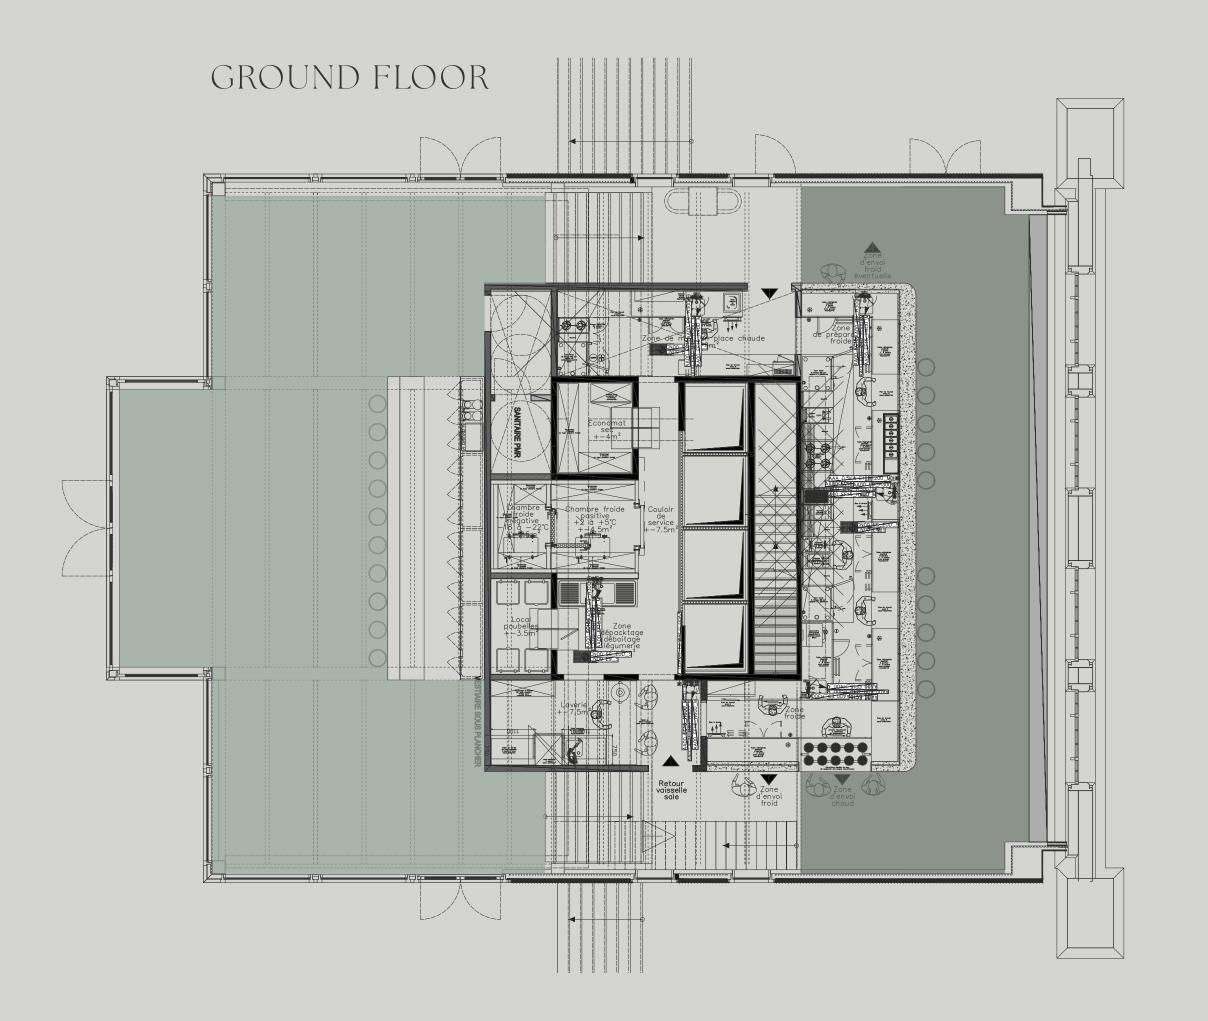

# THE 3 HOSPITALITY AREAS

BAR ROOM - 117m<sup>2</sup>

CORRESPONDANC

|                    | CAPACITY                                     | ROOM                                          | PRICE                    |
|--------------------|----------------------------------------------|-----------------------------------------------|--------------------------|
| THE SEATED DINNER  | < 40 pax                                     | Please make your reservation online.          | -                        |
|                    | 40 - 52 pax                                  | Bar or Kitchen Room.                          | 650 €                    |
|                    | 52 - 110 pax                                 | Bar and Kitchen Room*                         | 1.300 €                  |
| THE WALKING DINNER | 60 - 85 pax<br>85 - 110 pax<br>110 - 170 pax | Terrace Room. Bar Room. Bar and Kitchen Room* | 900€<br>650 €<br>1.300 € |
| THE RECEPTION      | 20 - 60 pax                                  | Semi-exclusive space: Bar Room.               | 9€/pp                    |
|                    | 60 - 110 pax                                 | Bar Room.                                     | 650€                     |
|                    | 110 - 170 pax                                | Bar and Kitchen Room*                         | 1.300€                   |

All reservations must be made 4 weeks in advance. No PRM access to Kitchen & Terrace Rooms. \*Option: Exclusivity CORRESPONDANCE, including our Terrace Room. Extra cost: 900 €, with the option of adding 60 pax at the seated dinner and 85 pax for the walking dinner