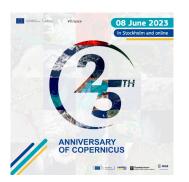

## Logo – examples of use

The anniversary logo incorporates the "C" from the Copernicus logo. The branding aims to showcase Copernicus images. The main white version of the logo can be used on a Copernicus image, or on two Copernicus images on the diagonal. The logo can be used also as a mask for a Copernicus image or a collection of them.