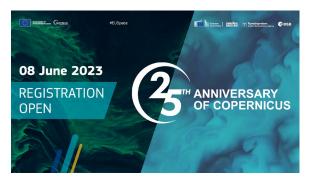

## Logo – examples of use

The anniversary logo incorporates the "C" from the Copernicus logo. The branding aims to showcase Copernicus images. The main white version of the logo can be used on a Copernicus image, or on two Copernicus images on the diagonal. The logo can be used also as a mask for a Copernicus image or a collection of them.