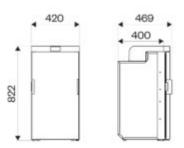

| Group                   | Slim           |
|-------------------------|----------------|
| Climate class           | T              |
| Dimensions (HxWxD) (in) | 32.4x16.5x15.7 |
| Net weight (lbs)        | 44.1           |
| Capacity (cu ft)        | 2.5            |