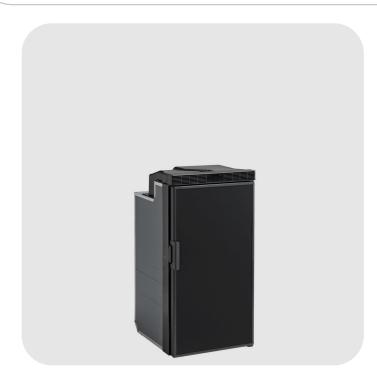

## **SLIM 70**

The new Slim range is designed to promote installation on vehicles with small interiors. Its vertical development allows for large internal space similar to a domestic refrigerator.

Slim 70 has 70-litre capacity and is fitted with a LED display with Power Saving and Silent Night modes, customised door panel with reversible opening, and a handle with a lock for ensuring ventilation when the fridge is off. The easy-fix system allows a simpler and faster built in installation than the traditional system.