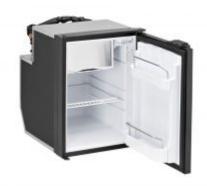

## **CR49**

Cruise refrigerators are true compressor refrigerators with high performance comparable to the fridge in your home and are designed for safe food temperature storage.

Among the smallest built-in compressor refrigerators for fixed installation in motorhomes and caravans. It has a freezer compartment, it differs in depth and hinged opening. It can hold bottles both vertically and horizontally. With easyfix fixing.