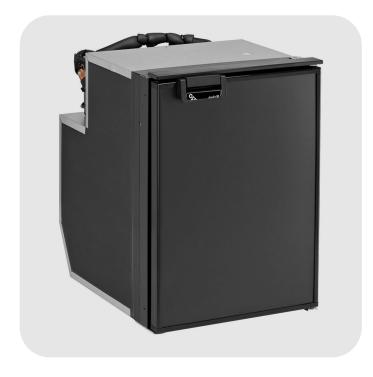

## **CR49**

Cruise refrigerators are true compressor refrigerators with high performance comparable to the fridge in your home and are designed for safe food temperature storage.

Among the smallest built-in compressor refrigerators for fixed installation in motorhomes and caravans. It has a freezer compartment, it differs in depth and hinged opening. It can hold bottles both vertically and horizontally. With easyfix fixing.