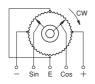

## MODEL FSCB50A



■ Conductive Plastic
■ Servomount
■ RoHS Compliant



Model FSCB50A

## Terminal Connection Diagram





## General Specifications

| Standard Resistance<br>Values              | 1k, 2k, 5k, 10k (Ω)               |
|--------------------------------------------|-----------------------------------|
| Special Higher Practical Resistance Values | 20k, 50k, 100k (Ω)                |
| Total Resistance<br>Tolerance              | Standard Class ±15% (L)           |
|                                            | Precision Class ±10% (K)          |
| Conformity Tolerance<br>(Peak-Peak)        | Standard Class ±0.5%              |
|                                            | Precision Class ±0.3%             |
|                                            | Super Precision Class ±0.2%       |
| Resolution                                 | Essentially infinite              |
| Output Smoothness