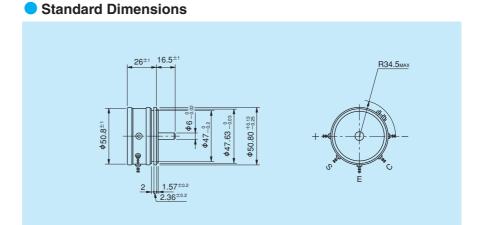

## General Specifications

| Standard Resistance<br>Values              | 1k, 2k, 5k, 10k (Ω)               |
|--------------------------------------------|-----------------------------------|
| Special Higher Practical Resistance Values | 20k, 50k, 100k (Ω)                |
| Total Resistance<br>Tolerance              | Standard Class ±15% (L)           |
|                                            | Precision Class ±10% (K)          |
| Conformity Tolerance<br>(Peak-Peak)        | Standard Class ±0.5%              |
|                                            | Precision Class ±0.3%             |
|                                            | Super Precision Class ±0.2%       |
| Resolution                                 | Essentially infinite              |
| Output Smoothness                          | Within 0.1% against input voltage |

| Contact Resistance<br>Variation    | Within 8% C.R.V.            |
|------------------------------------|-----------------------------|
| Power Rating                       | 1.25W                       |
| Electrical Travel                  | 360° (Endless)              |
| Mechanical Travel                  | 360° (Endless)              |
| Insulation Resistance              | Over 1,000MΩ at 1,000V.D.C. |
| Dielectric Strength                | 1 minute at 1,000V.A.C.     |
| Starting Torque                    | Within 5mN • m (50gf • cm)  |
| Resist. Temperature<br>Coefficient | ±400p.p.m./°C               |
| Mass                               | Approx. 120g                |