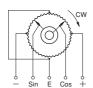

# MODEL FSCB22A



■ Conductive Plastic
■ Servomount
■ RoHS Compliant



## Terminal Connection Diagram



#### Standard Dimensions



## General Specifications

| Standard Resistance<br>Values          | 1k, 2k, 5k, 10k (Ω)               |
|----------------------------------------|-----------------------------------|
| Special Practical<br>Resistance Values | 500, 20k, 50k (Ω)                 |
| Total Resistance<br>Tolerance          | Standard Class ±15% (L)           |
|                                        | Precision Class ±10% (K)          |
| Conformity Tolerance<br>(Peak-Peak)    | Standard Class ±2.0%              |
|                                        | Precision Class ±1.0%             |
| Resolution                             | Essentially infinite              |
| Output Smoothness                      | Within 0.1% against input voltage |
| Contact Resistance<br>Variatio