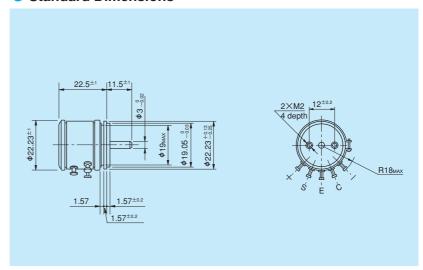

# MODEL FSCB22A



■ Conductive Plastic
■ Servomount
■ RoHS Compliant



## Terminal Connection Diagram



#### Standard Dimensions



## General Specifications

| Standard Resistance<br>Values          | 1k, 2k, 5k, 10k (Ω)               |
|----------------------------------------|-----------------------------------|
| Special Practical<br>Resistance Values | 500, 20k, 50k (Ω)                 |
| Total Resistance<br>Tolerance          | Standard Class ±15% (L)           |
|                                        | Precision Class ±10% (K)          |
| Conformity Tolerance<br>(Peak-Peak)    | Standard Class ±2.0%              |
|                                        | Precision Class ±1.0%             |
| Resolution                             | Essentially infinite              |
| Output Smoothness                      | Within 0.1% against input voltage |
| Contact Resistance<br>Variation        | Within 8% C.R.V.