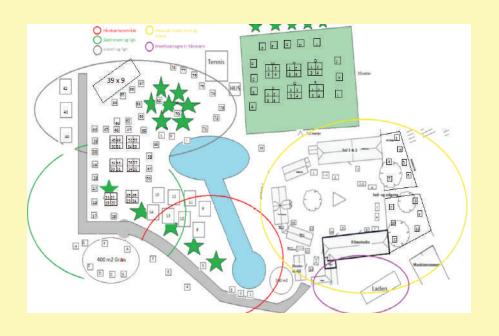

m)                |
|--------------|------------------|-------------------------------------------|
| Wide stand   | $36m^2$          | € 900 (Tents of 9m <sup>2</sup> and up)   |
| Widest stand | 54m <sup>2</sup> | € 990 (Tents of 25 m <sup>2</sup> and up) |

## PACKAGE PRICE (INCLUDING RENTALS)

Basic Stand  $18m^2 + 9m^2$  tent € 1000 Big Basic Stand  $25m^2 + 25m^2$  lelt € 1400

A registration fee of  $\leq$  30 is attributed when booking several trade shows.

This is only attributed to an invoice.

Visitors in 2019 12.000

CLAUS H. PETERSEN

TLF. + 45 20 55 02 32

LOUISE VALBJØRN TLF. + 45 30 80 62 32

(Maternity leave)

LISBETH M. HYLDVANG

TLF. + 45 25 73 02 33

**ANNE LORENZEN** 

LENNART IHLE

TLF. + 45 40 13 06 34 TLF. + 45 42 61 50 57

# **BOLTINGGAARD GODS**

# 22. - 24. MAJ



#### **PRICES**

At our events you have a multitude of options to choose from, let CHPevent help you find the exact stand location that matches your business and needs.

#### INDOOR STANDS STANDS IN COMMON TENTS

| $9m^2$            | € 855  | $9m^2$            | € 777 |
|-------------------|--------|-------------------|-------|
| 12m <sup>2</sup>  | € 900  | $12m^2$           | € 855 |
| 15 m <sup>2</sup> | € 990  | 15 m <sup>2</sup> | € 900 |
| 18m <sup>2</sup>  | € 1100 | $18m^2$           | € 990 |

#### **OUTDOOR STANDS**

Square Market Stands € 360 (ca. 2m. long - 1m. deep)

# GRAVEL / GRASS (PRICE EXCL. RENTAL)

Small stand  $18m^2$  € 700 (Tents of max. 3x3m)
Wide stand  $36m^2$  € 900 (Tents of  $9m^2$  and up)
Widest stand  $54m^2$  € 990 (Tents of  $25m^2$  and up)

### PACKAG