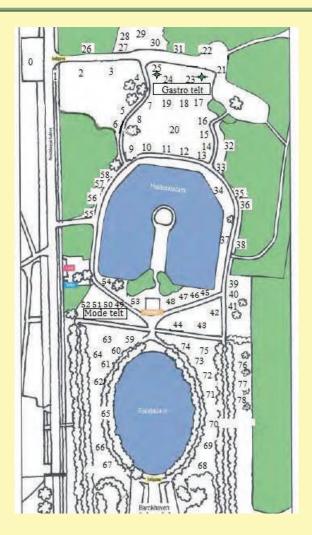

OOR STANDS**

Square Market Stands € 360 (ca. 2m. long - 1m. deep)

# GRAVEL / GRASS (PRICE EXCL. RENTAL)

Small stand  $18m^2$  € 700 (Tents of max. 3x3m)
Wide stand  $36m^2$  € 900 (Tents of  $9m^2$  and up)
Widest stand  $54m^2$  € 990 (Tents of  $25m^2$  and up)

### PACKAGE PRICE (INCLUDING RENTALS)

Basic Stand  $18m^2 + 9m^2$  tent  $\in 1000$ 

Big Basic Stand  $25m^2 + 25m^2$  lelt € 1400

A registration fee of  $\leqslant$  30 is attributed when booking several trade shows.

This is only attributed to an invoice.

Visitors in 2019 16.000

CLAUS H. PETERSEN
TLF. + 45 20 55 02 32

LOUISE VALBJØRN TLF. + 45 30 80 62 32 LISBETH M. HYLDVANG

ANNE LORENZEN TLF. + 45 40 13 06 34 **LENNART IHLE** TLF. + 45 42 61 50 57

(Maternity leave)

# FREDERIKSBORG PALACE GARDENS

20. - 22. AUGUST



#### **PRICES**

At our events you have a multitude of options to you find the exact stand location that matches you

#### **INDOOR STANDS**

| $9m^2$            | € 800  |
|-------------------|--------|
| 12m <sup>2</sup>  | € 900  |
| 15 m <sup>2</sup> | € 1000 |
| 18m <sup>2</sup>  | € 1100 |

#### **OUTDOOR STANDS**

**Square Market Stands** 

€ 30

## GRAVEL / GRASS (PRICE EXC

| Small stand  | 18m <sup>2</sup> | € 800 |
|--------------|------------------|-------|
| Wide stand   | 36m <sup>2</sup> | € 100 |
| Widest stand | 54m <sup>2</sup> | € 110 |

## PACKAGE PRICE (INCLUDING

Basic Stand  $18m^2 + 9m^2$  tent € 100 Big Basic Stand  $25m^2 + 25m^2$  lelt € 140

A registration fee of € 30 is attributed when bottrade shows.

This is only attributed to an invoice.

Visitors in 2019