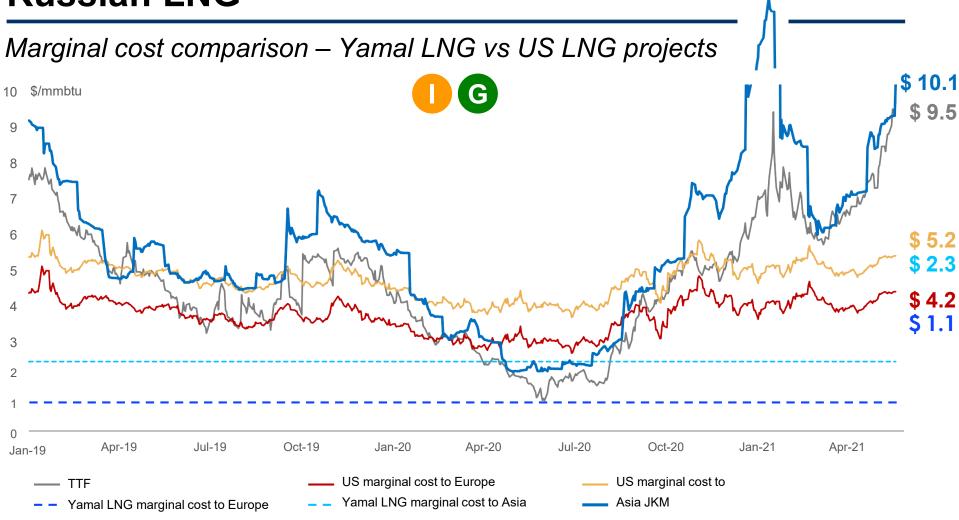

#### **Russian LNG**

Source: Bloomberg data as of 14 May 2021

US marginal cost includes: Henry Hub 115% + Transportation costs Yamal marginal cost includes: Production costs + Transportation costs.