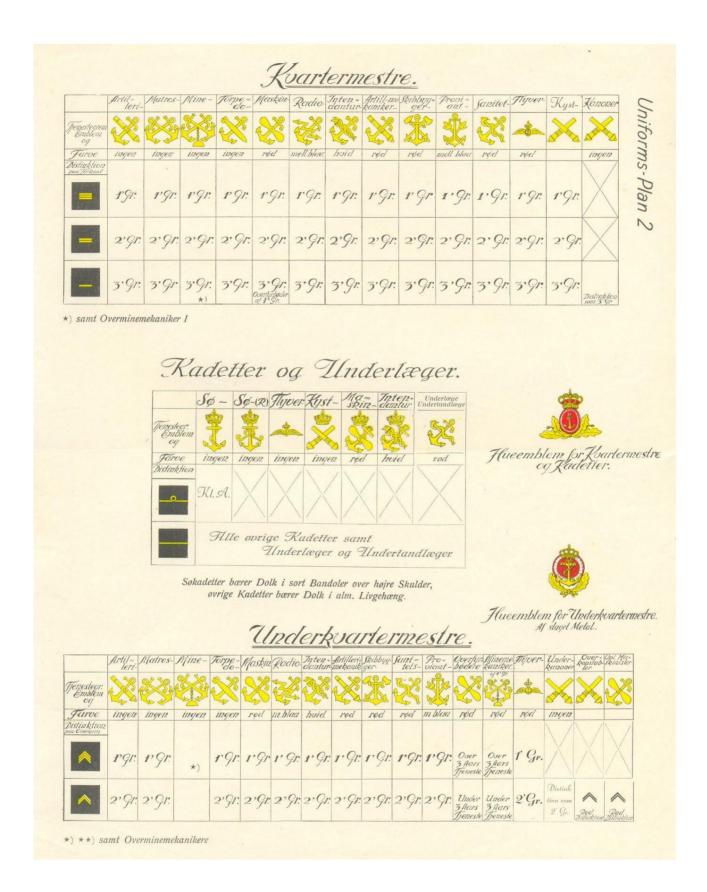

Navy insignia 1943

|                                   | SØ -                          | Sø-(R)                        | Hyver-                          | Kyst-                        | Maskin:<br>mestre                                                                              | Justen danster             | Layer                   | Materiel=<br>mestre             |               |
|-----------------------------------|-------------------------------|-------------------------------|---------------------------------|------------------------------|------------------------------------------------------------------------------------------------|----------------------------|-------------------------|---------------------------------|---------------|
| enestegiens<br>Emblem<br>og       | BEETINGS CO.                  |                               | <b>G</b>                        | <b>3</b>                     | <b>S</b>                                                                                       |                            | E.                      | Emblem<br>mm efter<br>Speciale  | Hue<br>Emblem |
| Farve<br>Vislinktion<br>Wat Armet | ingen                         | ingen                         | ingen                           | ingen                        | Rannoisin-<br>rød                                                                              | hoid                       | ponceau -               |                                 |               |
|                                   | Admiral                       |                               |                                 |                              |                                                                                                |                            |                         | 1                               |               |
|                                   | Vice =<br>Cldmiral            |                               |                                 |                              |                                                                                                |                            |                         |                                 |               |
|                                   | Koptre=<br>Clotmiral          |                               |                                 |                              |                                                                                                |                            |                         |                                 |               |
|                                   | Kom=<br>mandør                |                               |                                 | 8                            |                                                                                                | Stabs-<br>inten-<br>clant  | Stabs=<br>læge          |                                 |               |
|                                   | Konz≈<br>nanclør<br>kciptajiz |                               | Stabs≈<br>maskin≈<br>mester     |                              |                                                                                                |                            |                         |                                 |               |
|                                   | Orlogs                        |                               |                                 |                              |                                                                                                | 86                         | Ozier                   |                                 |               |
|                                   | Orlogs-<br>kaptajn            | Orlogs=<br>Raptajn            |                                 |                              | Messkin<br>mester<br>af 1°91:                                                                  | Over:<br>inten-<br>claux   | Tæge<br>af 1Gr:         |                                 |               |
|                                   | Keipteijn<br>Tojineint        | Kapteijn-<br>tojineint<br>(R) | Flyver-<br>Kaptajn-<br>Tojunani | Kyst-<br>Raptajn<br>Iøjtnant | Maskin:<br>mester<br>af 2'91:                                                                  | Inter-<br>dant<br>of 1'Gr. | Over=<br>læge<br>ef 29r | Matericl-<br>mester<br>af 1 Gr: |               |
|                                   |                               |                               |                                 |                              |                                                                                                |                            | 0                       |                                 |               |
|                                   |                               |                               |                                 |                              | Undermaskinmester<br>skinmester<br>Undermaskinmester<br>skinmester<br>af 2'9r 9.<br>3 hars IJ. |                            |                         | 1                               |               |
|                                   | Søløjt =<br>nemt<br>of 291:   | Søløjt=<br>napt a<br>2'9r(R)  | Flyver-<br>løjtnant<br>et 2'91: |                              | 11 1                                                                                           |                            |                         |                                 |               |