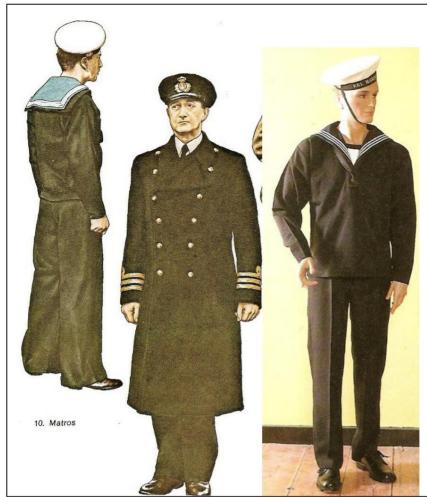

## Orlogsgaster 1943

The uniform consists of a blue busseronne, under which a white woolen shirt is worn, the neckline of which is edged with blue, a light blue collar edged with three white stripes and a black "tie". The hat band bore the inscription "Kgl. Marine" in gold print. On the right side of the cap band is the national cockade, faintly visible on the two gasters Orlogkaptajn 1943 On the regulated uniform cape, the insignia were placed on the sleeve cuffs and not on shoulder patches as in most other navies.