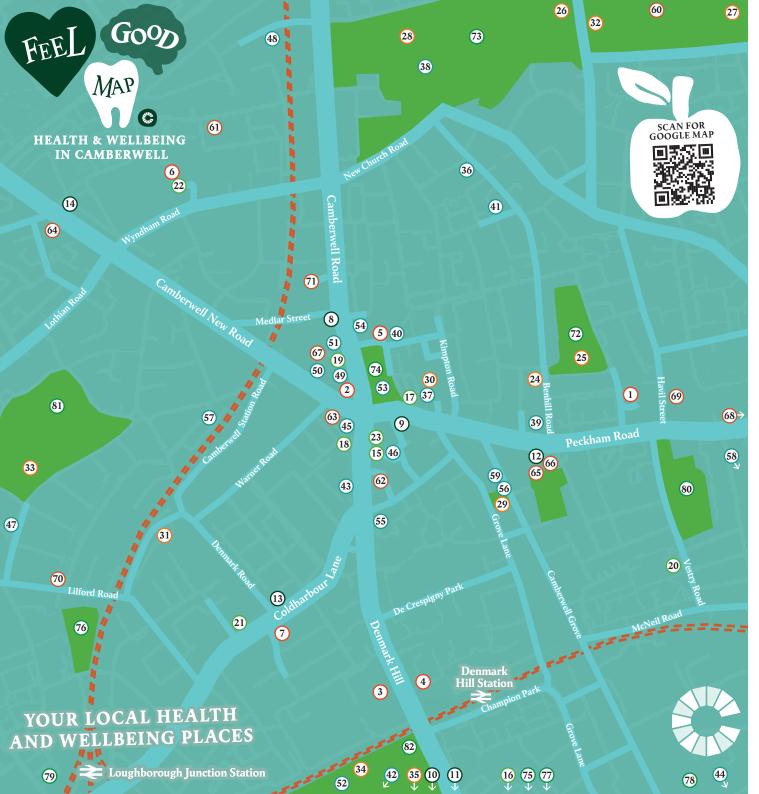

# **DOCTORS**

- 1. Brunswick Park Family
- Practice
- 2. Camberwell Green Surgery
- 3. Kings College Hospital
- 4. Maudsley Hospital
- 5. Parkside Medical Centre
- 6. Sir John Kirk Surgery
- 7. The Corner Surgery

### DENTISTS

- 8. Camberdent
- 9. Camberwell Dental Care
- Denmark Hill Dental Surgery 10.
- **Denmark Hill Smiles** 11.
- 12. **Kings Dental Clinic**
- 13. One Dental
- The Dental Practice 14.

### **CHEMISTS**

- 15. **Butterfly Pharmacy**
- 16. Davis chemist
- 17. Day Lewis
- 18. Fourways Pharmacy
- Kembers Pharmacy 19.
- 20. Lettsom Pharmacu
- 21. Peace Pharmacy
- 22. Sheel Pharmacy
- 23. Superdrug

# SPORT

- 24. Bronx Boxing Club
- 25. Brunswick Park Tennis Courts
- 26. Burgess Park BMX
- 27. Burgess Park Community **Sports Centre**
- 28. Burgess Park Tennis Centre
- 29. Butterfly Tennis Club
- **30.** Camberwell Swimming Baths
- and Leisure Centre \*

- 34. Ruskin Park Sports Courts
- \* NHS Staff discount available ask businesses for details
- **Urban Farmers' Market**
- Map compiled June 2024

# **WELLBEING**

- 36. Amy Cottrell Nutrition \*
- **37. Artichoke Pilates**
- 38. Burgess Park Outdoor Gym
- **39. Camberwell Community Choir**
- 40. Camberwell Library
- 41. Camberwell Lodge Care Home
- 42. Carnegie Library
- 43. EasyGym\*
- 44. George Monkhouse Acupuncture
- 45. Herbal Source, Acupuncture & Healthcare \*
- 46. Holland & Barratt
- 47. Longfield Hall
- 48. Lost in Yoga \*
- 49. Osteopathy on the Green
- 50. Pure Gum
- 51. Rodney's Eye Care
- 52. Ruskin Park Outdoor Gym
- 53. Senses Massage \*\*
- 54. Southwark Pensioners Centre
- 55. Support and Sustain Physio \*
- 56. The Get Well Clinic Camberwell Acupuncture
- 57. The London Acupuncturist \*
- 58. Winners Fitness \*
- 59. Zen Yoga \*

# ARTS

- 60. Art In The Park
- 61. Blue Elephant Theatre
- 62. Cowling & Wilcox
- 63. Dash The Henge
- 64. Golden Goose Theatre
- 65. Jazzlive At The crypt
- 66. Live At St Giles
- 67. Sim Smith Gallery
- 68. South London Gallery
- 70. The Remakery

### 31. Flaxman Sports Centre

- 32. Lynn AC Boxing
- 33. Myatt's Fields Sports Courts
- 35. Temple Bowling Club
- \*\* Only available at the Saturday
- 80. Lucas Gardens 81. Myatt's Fields Park

77. Green Dale Fields

78. Lettsom Gardens

79. Loughborough Farm

82. Ruskin Park

- 69. Theatre Peckham
- 71. Urban Potters

# **GREEN SPACES**

- 72. Brunswick Park
- 73. Burgess Park
- 74. Camberwell Green 75. Dog Kennel Hill Open Space

76. Elam Street Open Space